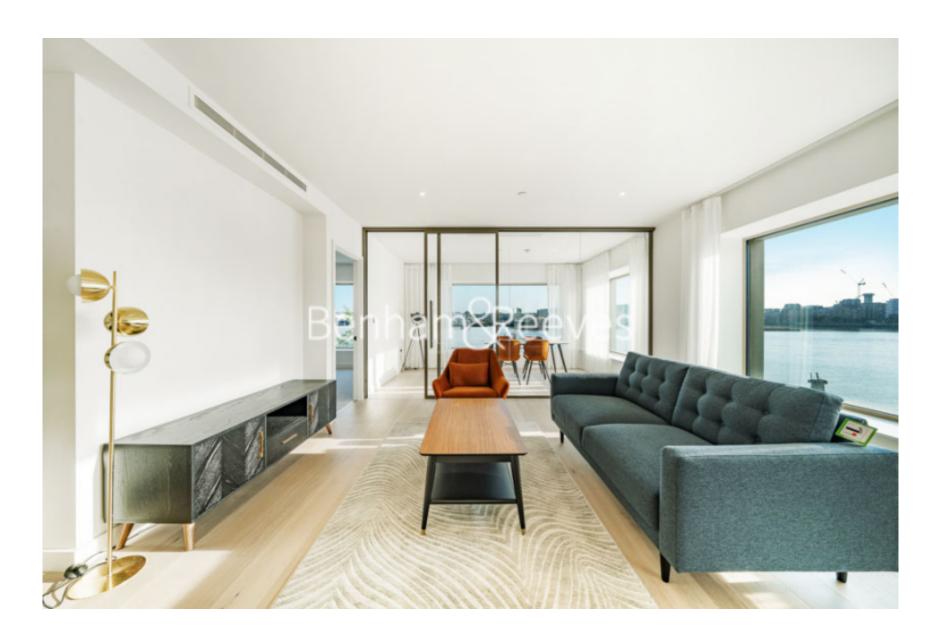

## ■ 3 Bedrooms □ 2 Bathrooms □ Furnished

A spacious and naturally bright apartment, with separate study area with glass wall and windows, overlooking the River Thames and adjacent garden park. The on-site Royal Wharf Primary School and excellent transportation options into the City and central London make Riverscape an exceptional place to call home.

## **Property features**

Expansive picture windows and glass-walled Day room | Panoramic river, park views, 3 minutes from the Royal Wharf | Interior-designed furnishing pack, subtle contemporary finis | Ideal for professionals, or professional families. | Open Open-planned living at its best, Kitchen island and ful | EPC-B | Transport options include DLR at Pontoon Dock, Buses | With a residents' gym, spa and 25m pool at The Clubhouse | 106 Square metres/ 1,140 square feet of living space | Nearby Tube Station Pontoon Dock DLR.