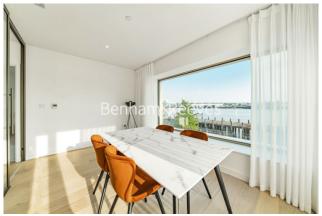

## ■ 3 Bedrooms □ 2 Bathrooms □ Furnished

A spacious and naturally bright apartment, with separate study area with glass wall and windows, overlooking the River Thames and adjacent garden park. The on-site Royal Wharf Primary School and excellent transportation options into the City and central London make Riverscape an exceptional place to call home.

## **Property features**

Expansive picture windows and glass-walled Day room | Panoramic river, park views, 3 minutes from the Royal Wharf | Interior-designed furnishing pack, subtle contemporary finis | Ideal for professionals, or professional families. | Open Open-planned living at its best, Kitchen island and ful | EPC-B | Transport options include DLR at Pontoon Dock, Buses | With a residents' gym, spa and 25m pool at The Clubhouse | 106 Square metres/ 1,140 square feet of living space | Nearby Tube Station Pontoon Dock DLR.