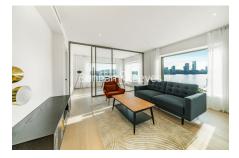

## ■ 3 Bedrooms □ 2 Bathrooms □ Furnished

A spacious and naturally bright apartment, with separate study area with glass wall and windows, overlooking the River Thames and adjacent garden park. The on-site Royal Wharf Primary School and excellent transportation options into the City and central London make Riverscape an exceptional place to call home.

## **Property features**

Expansive picture windows and glass-walled Day room | Panoramic river, park views, 3 minutes from the Royal Wharf | Interior-designed furnishing pack, subtle contemporary finis | Ideal for professionals, or professional families. | Open Open-planned living at its best, Kitchen island and ful | EPC-B | Transport options include DLR at Pontoon Dock, Buses | With a residents' gym, spa and 25m pool at The Clubhouse | 106 Square metres/ 1,140 square feet of living space | Nearby Tube Station Pontoon Dock DLR.