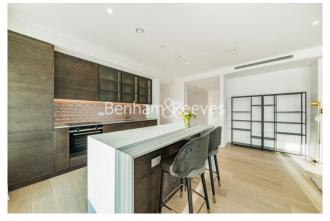

## ■ 3 Bedrooms □ 2 Bathrooms □ Furnished

A spacious and naturally bright apartment, with separate study area with glass wall and windows, overlooking the River Thames and adjacent garden park. The on-site Royal Wharf Primary School and excellent transportation options into the City and central London make Riverscape an exceptional place to call home.

## **Property features**

Expansive picture windows and glass-walled Day room | Panoramic river, park views, 3 minutes from the Royal Wharf | Interior-designed furnishing pack, subtle contemporary finis | Ideal for professionals, or professional families. | Open Open-planned living at its best, Kitchen island and ful | EPC-B | Transport options include DLR at Pontoon Dock, Buses | With a residents' gym, spa and 25m pool at The Clubhouse | 106 Square metres/ 1,140 square feet of living space | Nearby Tube Station Pontoon Dock DLR.