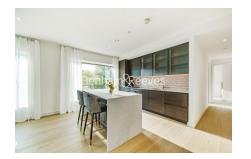

## ■ 3 Bedrooms □ 2 Bathrooms □ Furnished

A spacious and naturally bright apartment, with separate study area with glass wall and windows, overlooking the River Thames and adjacent garden park. The on-site Royal Wharf Primary School and excellent transportation options into the City and central London make Riverscape an exceptional place to call home.

## **Property features**

Expansive picture windows and glass-walled Day room | Panoramic river, park views, 3 minutes from the Royal Wharf | Interior-designed furnishing pack, subtle contemporary finis | Ideal for professionals, or professional families. | Open Open-planned living at its best, Kitchen island and ful | EPC-B | Transport options include DLR at Pontoon Dock, Buses | With a residents' gym, spa and 25m pool at The Clubhouse | 106 Square metres/ 1,140 square feet of living space | Nearby Tube Station Pontoon Dock DLR.