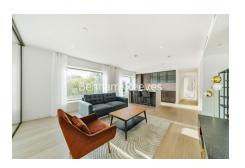

## ■ 3 Bedrooms □ 2 Bathrooms □ Furnished

A spacious and naturally bright apartment, with separate study area with glass wall and windows, overlooking the River Thames and adjacent garden park. The on-site Royal Wharf Primary School and excellent transportation options into the City and central London make Riverscape an exceptional place to call home.

## **Property features**

Expansive picture windows and glass-walled Day room | Panoramic river, park views, 3 minutes from the Royal Wharf | Interior-designed furnishing pack, subtle contemporary finis | Ideal for professionals, or professional families. | Open Open-planned living at its best, Kitchen island and ful | EPC-B | Transport options include DLR at Pontoon Dock, Buses | With a residents' gym, spa and 25m pool at The Clubhouse | 106 Square metres/ 1,140 square feet of living space | Nearby Tube Station Pontoon Dock DLR.