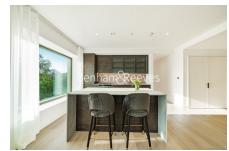

## ■ 3 Bedrooms □ 2 Bathrooms □ Furnished

A spacious and naturally bright apartment, with separate study area with glass wall and windows, overlooking the River Thames and adjacent garden park. The on-site Royal Wharf Primary School and excellent transportation options into the City and central London make Riverscape an exceptional place to call home.

## **Property features**

Expansive picture windows and glass-walled Day room | Panoramic river, park views, 3 minutes from the Royal Wharf | Interior-designed furnishing pack, subtle contemporary finis | Ideal for professionals, or professional families. | Open Open-planned living at its best, Kitchen island and ful | EPC-B | Transport options include DLR at Pontoon Dock, Buses | With a residents' gym, spa and 25m pool at The Clubhouse | 106 Square metres/ 1,140 square feet of living space | Nearby Tube Station Pontoon Dock DLR.