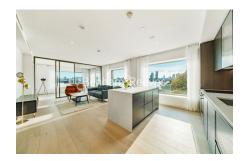

## ■ 3 Bedrooms □ 2 Bathrooms □ Furnished

A spacious and naturally bright apartment, with separate study area with glass wall and windows, overlooking the River Thames and adjacent garden park. The on-site Royal Wharf Primary School and excellent transportation options into the City and central London make Riverscape an exceptional place to call home.

## **Property features**

Expansive picture windows and glass-walled Day room | Panoramic river, park views, 3 minutes from the Royal Wharf | Interior-designed furnishing pack, subtle contemporary finis | Ideal for professionals, or professional families. | Open Open-planned living at its best, Kitchen island and ful | EPC-B | Transport options include DLR at Pontoon Dock, Buses | With a residents' gym, spa and 25m pool at The Clubhouse | 106 Square metres/ 1,140 square feet of living space | Nearby Tube Station Pontoon Dock DLR.