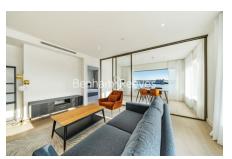

## ■ 3 Bedrooms □ 2 Bathrooms □ Furnished

A spacious and naturally bright apartment, with separate study area with glass wall and windows, overlooking the River Thames and adjacent garden park. The on-site Royal Wharf Primary School and excellent transportation options into the City and central London make Riverscape an exceptional place to call home.

## **Property features**

Expansive picture windows and glass-walled Day room | Panoramic river, park views, 3 minutes from the Royal Wharf | Interior-designed furnishing pack, subtle contemporary finis | Ideal for professionals, or professional families. | Open Open-planned living at its best, Kitchen island and ful | EPC-B | Transport options include DLR at Pontoon Dock, Buses | With a residents' gym, spa and 25m pool at The Clubhouse | 106 Square metres/ 1,140 square feet of living space | Nearby Tube Station Pontoon Dock DLR.