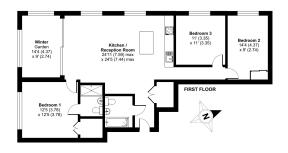

## Riverscape Royal Wharf, Canary Wharf, E16

£808 per week, £3,501 per month + fees

www.benhams.com

Royal Wharf Walk, London, E16
Approximate Area = 1028 sq ft / 95.5 sq m