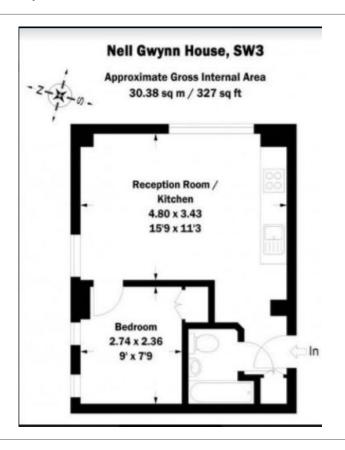

# **Nell Gwynn House, Chelsea SW3**

£675 per week, £2,925 per month + fees

■ 1 Bedroom

☐ 1 Bathroom ☐ Furnished

A well-presented ONE-BEDROOM apartment in the popular NELL GWYNN HOUSE on Sloane Avenue within a short walk of The King's Road and SOUTH KENSINGTON STATION.

### **Property features**

1 Bedroom | 1 Bathroom | Open Plan Reception | 24 Hr Concierge | EPC-C | Furnished | Hot Water & Heating Included | Nearby Shops, Boutiques & Restaurants | South Kensington & Sloane **Square Underground Stations** 