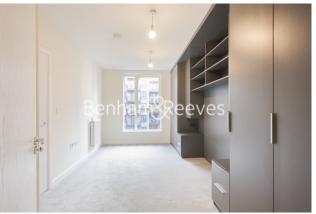

## **Property features**

Brand new | Residents gym (opening soon) | Balcony | Wood floors | Unfurnished | EPC-B | Large Open Plan Reception Room | Large Floor-To-Ceiling Windows | Fully Fitted Modern Kitchen | Nearby Harrow & Wealdstone Underground & Overground Station