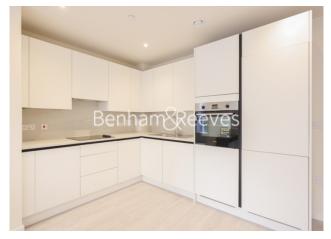

## **Property features**

Brand new | Residents gym (opening soon) | Balcony | Wood floors | Unfurnished | EPC-B | Large Open Plan Reception Room | Large Floor-To-Ceiling Windows | Fully Fitted Modern Kitchen | Nearby Harrow & Wealdstone Underground & Overground Station