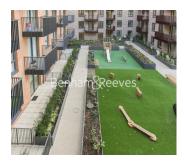

Henry Strong Road, Harrow, HA1

£439 per week, £1,902 per month + fees

Spacious, light 3rd floor apartment, set in a sought-after development situated amongst lovely landscaped, green open spaces. Excellently located within walking distance to all local amenities of Harrow and transport links.

## **Property features**

Brand new | Residents gym (opening soon) | Balcony | Wood floors | Unfurnished | EPC-B | Large Open Plan Reception Room | Large Floor-To-Ceiling Windows | Fully Fitted Modern Kitchen | Nearby Harrow & Wealdstone Underground & Overground Station