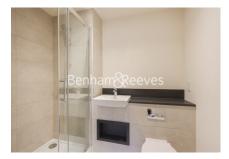

## **Property features**

Brand new | Residents gym (opening soon) | Balcony | Wood floors | Unfurnished | EPC-B | Large Open Plan Reception Room | Large Floor-To-Ceiling Windows | Fully Fitted Modern Kitchen | Nearby Harrow & Wealdstone Underground & Overground Station