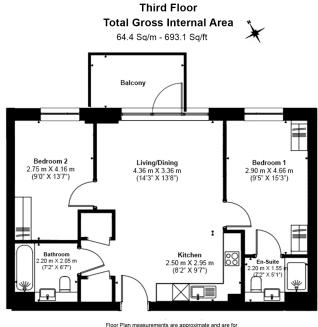

## Henry Strong Road, Harrow, HA1

£439 per week, £1,902 per month + fees

illustrative purposes only. While we do not doubt the floor plans accuracy, we make no guarantee, warranty or representation as to the accuracy and completeness of the floor plan.