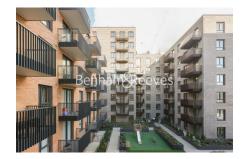

Henry Strong Road, Harrow, HA1

£439 per week, £1,902 per month + fees

Spacious, light 3rd floor apartment, set in a sought-after development situated amongst lovely landscaped, green open spaces. Excellently located within walking distance to all local amenities of Harrow and transport links.

## **Property features**

Brand new | Residents gym (opening soon) | Balcony | Wood floors | Unfurnished | EPC-B | Large Open Plan Reception Room | Large Floor-To-Ceiling Windows | Fully Fitted Modern Kitchen | Nearby Harrow & Wealdstone Underground & Overground Station