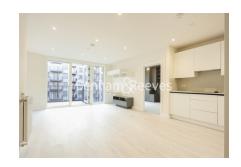

Henry Strong Road, Harrow, HA1

£439 per week, £1,902 per month + fees

Spacious, light 3rd floor apartment, set in a sought-after development situated amongst lovely landscaped, green open spaces. Excellently located within walking distance to all local amenities of Harrow and transport links.

## **Property features**

Brand new | Residents gym (opening soon) | Balcony | Wood floors | Unfurnished | EPC-B | Large Open Plan Reception Room | Large Floor-To-Ceiling Windows | Fully Fitted Modern Kitchen | Nearby Harrow & Wealdstone Underground & Overground Station