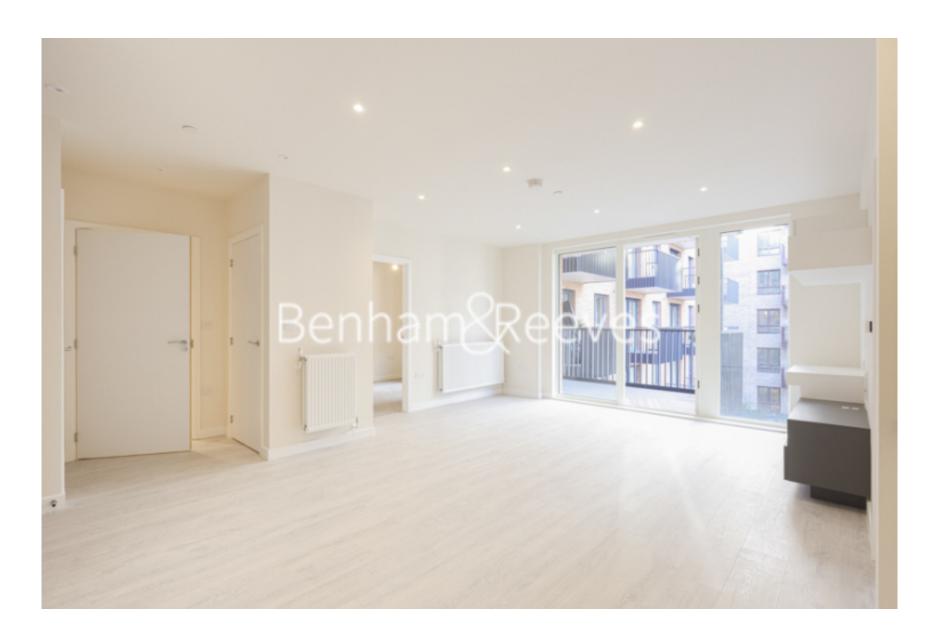

Henry Strong Road, Harrow, HA1

£439 per week, £1,902 per month + fees

Spacious, light 3rd floor apartment, set in a sought-after development situated amongst lovely landscaped, green open spaces. Excellently located within walking distance to all local amenities of Harrow and transport links.

## **Property features**

Brand new | Residents gym (opening soon) | Balcony | Wood floors | Unfurnished | EPC-B | Large Open Plan Reception Room | Large Floor-To-Ceiling Windows | Fully Fitted Modern Kitchen | Nearby Harrow & Wealdstone Underground & Overground Station