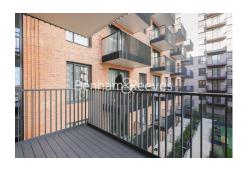

## **Property features**

Brand new | Residents gym (opening soon) | Balcony | Wood floors | Unfurnished | EPC-B | Large Open Plan Reception Room | Large Floor-To-Ceiling Windows | Fully Fitted Modern Kitchen | Nearby Harrow & Wealdstone Underground & Overground Station