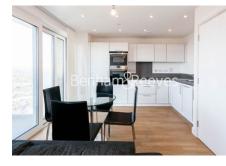

### **Property features**

One Double Bedroom | Family Size Bathroom | Open Plan Living Space | Fitted Kitchen | Furnished | EPC-C | Private Balcony | 24-Hour Concierge | Residents Gym | Bromley By Bow Underground Station Nearby