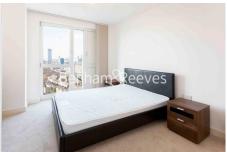

### 🛋 1 Bedroom 🖼 1 Bathroom 🕮 Furnished

A modern bright high floor apartment, with spectacular 360-degree views from the communal roof terraces, situated within a desirable development well-located for Bromley by Bow Underground Station (District and Hammersmith and City lines).

### **Property features**

One Double Bedroom | Family Size Bathroom | Open Plan Living Space | Fitted Kitchen | Furnished | EPC-C | Private Balcony | 24-Hour Concierge | Residents Gym | Bromley By Bow Underground Station Nearby