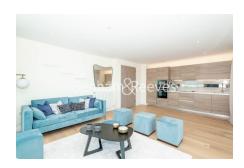

## **Property features**

Brand New Apartment | Bespoke Bathroom | Brightly Lit Reception | Open Plan Kitchen | Balcony With Superb Views | EPC-B | Three Double Bedrooms | Wood Floors, Floor To Ceiling Windows & Underfloor Heating | 24 Hr Concierge, Residents Gym, Lounge And Swimming Pool | Short Walk To Woolwich Arsenal Dlr And Br Station