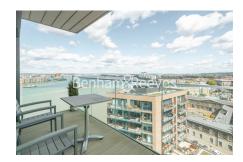

**Duke of Wellington Avenue, Canary Wharf, SE18** £647 per week, £2,804 per month + fees

■ 3 Bedrooms □ 2 Bathrooms □ Furnished

Newly built immaculate large apartment with good amenities situated in the latest phase of a sought-after waterfront development in Woolwich. Located within walking distance from Woolwich Arsenal DLR and BR Station.

## **Property features**

Brand New Apartment | Bespoke Bathroom | Brightly Lit Reception | Open Plan Kitchen | Balcony With Superb Views | EPC-B | Three Double Bedrooms | Wood Floors, Floor To Ceiling Windows & Underfloor Heating | 24 Hr Concierge, Residents Gym, Lounge And Swimming Pool | Short Walk To Woolwich Arsenal Dlr And Br Station