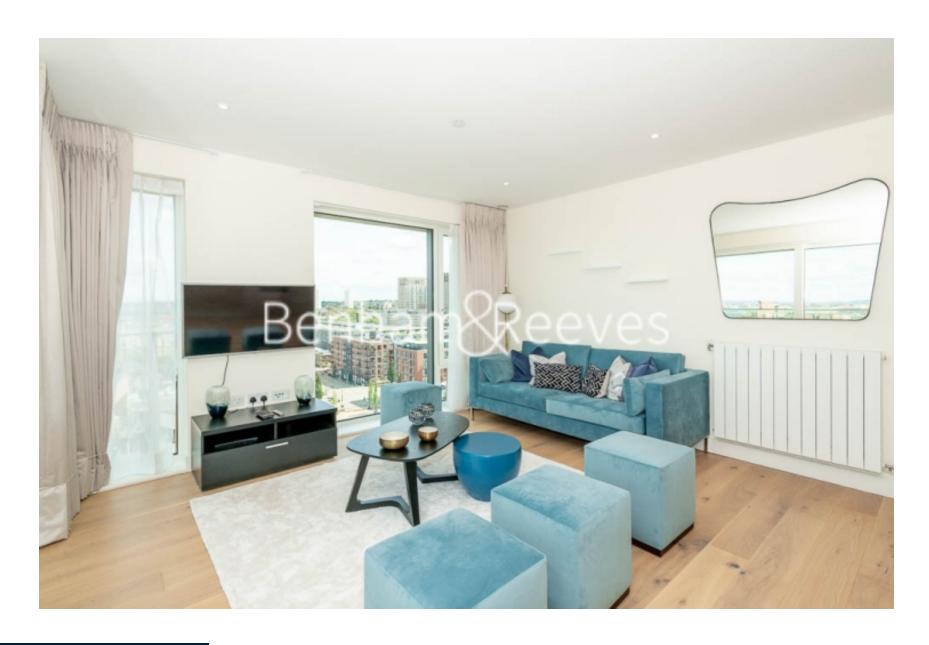

**Duke of Wellington Avenue, Canary Wharf, SE18** £647 per week, £2,804 per month + fees

■ 3 Bedrooms □ 2 Bathrooms □ Furnished

Newly built immaculate large apartment with good amenities situated in the latest phase of a sought-after waterfront development in Woolwich. Located within walking distance from Woolwich Arsenal DLR and BR Station.

## **Property features**

Brand New Apartment | Bespoke Bathroom | Brightly Lit Reception | Open Plan Kitchen | Balcony With Superb Views | EPC-B | Three Double Bedrooms | Wood Floors, Floor To Ceiling Windows & Underfloor Heating | 24 Hr Concierge, Residents Gym, Lounge And Swimming Pool | Short Walk To Woolwich Arsenal Dlr And Br Station