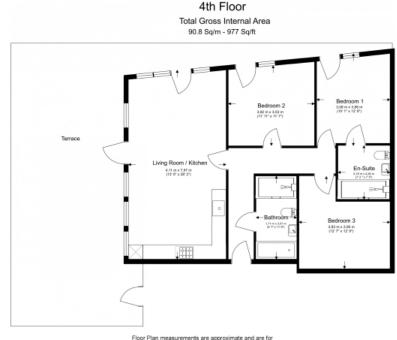

## **Duke of Wellington Avenue, Canary Wharf, SE18**

£647 per week, £2,804 per month + fees

www.benhams.com

illustrative purposes only. While we do not doubt the floor plans accuracy, we make no guarantee, warranty or representation as to the accuracy and completeness of the floor plan.