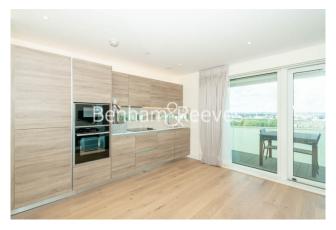

## **Property features**

Brand New Apartment | Bespoke Bathroom | Brightly Lit Reception | Open Plan Kitchen | Balcony With Superb Views | EPC-B | Three Double Bedrooms | Wood Floors, Floor To Ceiling Windows & Underfloor Heating | 24 Hr Concierge, Residents Gym, Lounge And Swimming Pool | Short Walk To Woolwich Arsenal Dlr And Br Station