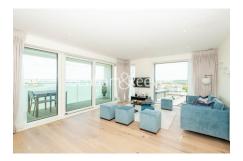

## **Property features**

Brand New Apartment | Bespoke Bathroom | Brightly Lit Reception | Open Plan Kitchen | Balcony With Superb Views | EPC-B | Three Double Bedrooms | Wood Floors, Floor To Ceiling Windows & Underfloor Heating | 24 Hr Concierge, Residents Gym, Lounge And Swimming Pool | Short Walk To Woolwich Arsenal Dlr And Br Station