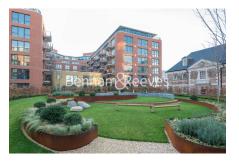

## **Property features**

Brand New Apartment | Bespoke Bathroom | Brightly Lit Reception | Open Plan Kitchen | Balcony With Superb Views | EPC-B | Three Double Bedrooms | Wood Floors, Floor To Ceiling Windows & Underfloor Heating | 24 Hr Concierge, Residents Gym, Lounge And Swimming Pool | Short Walk To Woolwich Arsenal Dlr And Br Station