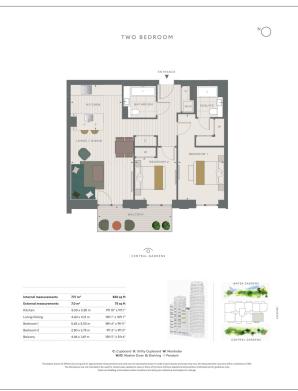

### **Property features**

2 Double Bedroom Apartment with Built-in Wardrobes | Double Aspect Reception with Dining Area & Large Windows | Fully Fitted Kitchen Integrated with Well-Known Appliances | 2 x Luxurious Bathroom with Dark Chrome Fixtures & Fittings | Internal Area: 830 Sq Ft /Water Garden View /Utility Room | EPC-B | Quality Furnished / Balcony-Terrace (75.0 Sq Ft Additionally | Air Ventilation / Underfloor Heating / Air Conditioning | Residents' Swimming Pool,Gym,Meeting Room, Resident's Lounge | Wood Lane, White City & Shepherds Bush Underground