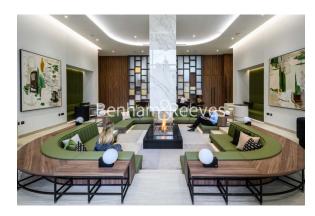

### **Property features**

2 Double Bedroom Apartment with Built-in Wardrobes | Double Aspect Reception with Dining Area & Large Windows | Fully Fitted Kitchen Integrated with Well-Known Appliances | 2 x Luxurious Bathroom with Dark Chrome Fixtures & Fittings | Internal Area: 830 Sq Ft /Water Garden View /Utility Room | EPC-B | Quality Furnished / Balcony-Terrace (75.0 Sq Ft Additionally | Air Ventilation / Underfloor Heating / Air Conditioning | Residents' Swimming Pool,Gym,Meeting Room, Resident's Lounge | Wood Lane, White City & Shepherds Bush Underground