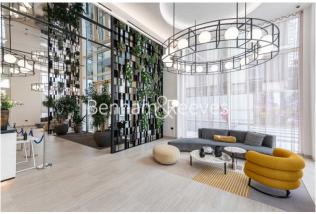

### **Property features**

2 Double Bedroom Apartment with Built-in Wardrobes | Double Aspect Reception with Dining Area & Large Windows | Fully Fitted Kitchen Integrated with Well-Known Appliances | 2 x Luxurious Bathroom with Dark Chrome Fixtures & Fittings | Internal Area: 830 Sq Ft /Water Garden View /Utility Room | EPC-B | Quality Furnished / Balcony-Terrace (75.0 Sq Ft Additionally | Air Ventilation / Underfloor Heating / Air Conditioning | Residents' Swimming Pool,Gym,Meeting Room, Resident's Lounge | Wood Lane, White City & Shepherds Bush Underground