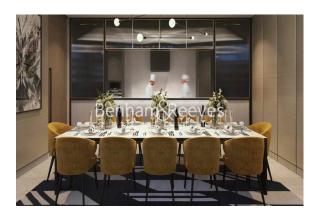

### **Property features**

2 Double Bedroom Apartment with Built-in Wardrobes | Double Aspect Reception with Dining Area & Large Windows | Fully Fitted Kitchen Integrated with Well-Known Appliances | 2 x Luxurious Bathroom with Dark Chrome Fixtures & Fittings | Internal Area: 830 Sq Ft /Water Garden View /Utility Room | EPC-B | Quality Furnished / Balcony-Terrace (75.0 Sq Ft Additionally | Air Ventilation / Underfloor Heating / Air Conditioning | Residents' Swimming Pool,Gym,Meeting Room, Resident's Lounge | Wood Lane, White City & Shepherds Bush Underground