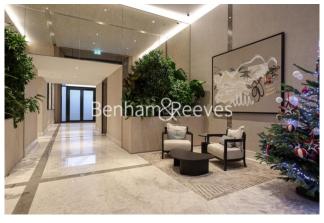

### **Property features**

2 Double Bedroom Apartment with Built-in Wardrobes | Double Aspect Reception with Dining Area & Large Windows | Fully Fitted Kitchen Integrated with Well-Known Appliances | 2 x Luxurious Bathroom with Dark Chrome Fixtures & Fittings | Internal Area: 830 Sq Ft /Water Garden View /Utility Room | EPC-B | Quality Furnished / Balcony-Terrace (75.0 Sq Ft Additionally | Air Ventilation / Underfloor Heating / Air Conditioning | Residents' Swimming Pool,Gym,Meeting Room, Resident's Lounge | Wood Lane, White City & Shepherds Bush Underground