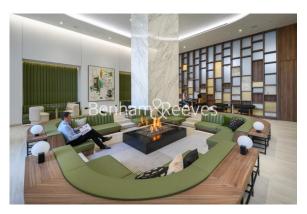

### **Property features**

2 Double Bedroom Apartment with Built-in Wardrobes | Double Aspect Reception with Dining Area & Large Windows | Fully Fitted Kitchen Integrated with Well-Known Appliances | 2 x Luxurious Bathroom with Dark Chrome Fixtures & Fittings | Internal Area: 830 Sq Ft /Water Garden View /Utility Room | EPC-B | Quality Furnished / Balcony-Terrace (75.0 Sq Ft Additionally | Air Ventilation / Underfloor Heating / Air Conditioning | Residents' Swimming Pool,Gym,Meeting Room, Resident's Lounge | Wood Lane, White City & Shepherds Bush Underground