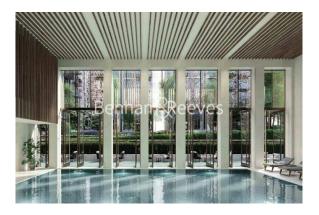

### **Property features**

2 Double Bedroom Apartment with Built-in Wardrobes | Double Aspect Reception with Dining Area & Large Windows | Fully Fitted Kitchen Integrated with Well-Known Appliances | 2 x Luxurious Bathroom with Dark Chrome Fixtures & Fittings | Internal Area: 830 Sq Ft /Water Garden View /Utility Room | EPC-B | Quality Furnished / Balcony-Terrace (75.0 Sq Ft Additionally | Air Ventilation / Underfloor Heating / Air Conditioning | Residents' Swimming Pool,Gym,Meeting Room, Resident's Lounge | Wood Lane, White City & Shepherds Bush Underground