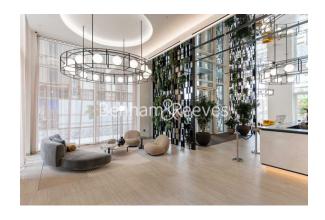

### **Property features**

2 Double Bedroom Apartment with Built-in Wardrobes | Double Aspect Reception with Dining Area & Large Windows | Fully Fitted Kitchen Integrated with Well-Known Appliances | 2 x Luxurious Bathroom with Dark Chrome Fixtures & Fittings | Internal Area: 830 Sq Ft /Water Garden View /Utility Room | EPC-B | Quality Furnished / Balcony-Terrace (75.0 Sq Ft Additionally | Air Ventilation / Underfloor Heating / Air Conditioning | Residents' Swimming Pool,Gym,Meeting Room, Resident's Lounge | Wood Lane, White City & Shepherds Bush Underground