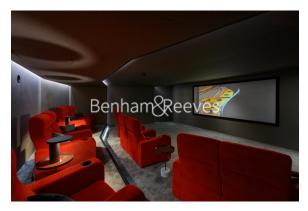

### **Property features**

2 Double Bedroom Apartment with Built-in Wardrobes | Double Aspect Reception with Dining Area & Large Windows | Fully Fitted Kitchen Integrated with Well-Known Appliances | 2 x Luxurious Bathroom with Dark Chrome Fixtures & Fittings | Internal Area: 830 Sq Ft /Water Garden View /Utility Room | EPC-B | Quality Furnished / Balcony-Terrace (75.0 Sq Ft Additionally | Air Ventilation / Underfloor Heating / Air Conditioning | Residents' Swimming Pool,Gym,Meeting Room, Resident's Lounge | Wood Lane, White City & Shepherds Bush Underground