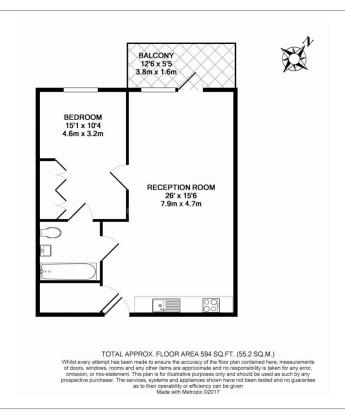

## **Property features**

One Double Bedroom | One Bathroom | Open Planned Living Space | Furnished | Fitted Kitchen | EPC-B | 24 Hour Concierge | Residence Gym | Outdoor Swimming Pool | Canning Town Underground and DLR