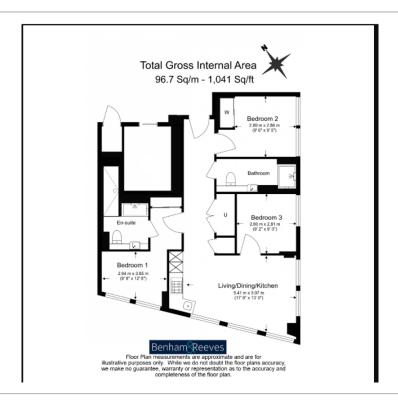

One Thames City, Carnation way, SW8

£1,500 per week, £6,500 per month + fees

■ 3 Bedrooms □ 2 Bathrooms □ Furnished

A three-bedroom apartment furnished to a high standard and located on the 36th floor at the sought after One Thames City.

## **Property features**

Furnished | Three bedrooms | Two bathrooms | 36 th floor | Air cooling | EPC-B | 24 hour concierge | Swimming pool | Gym | Nine Elms and Vauxhall station

For more information about this property, please call our Nine Elms branch on

## One Thames City, Carnation way, SW8

£1,500 per week, £6,500 per month + fees