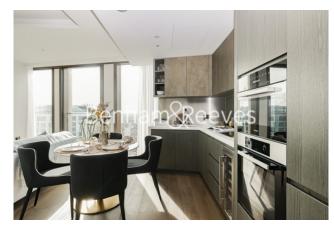

One Thames City, Carnation way, SW8

£1,500 per week, £6,500 per month + fees

■ 3 Bedrooms □ 2 Bathrooms □ Furnished

A three-bedroom apartment furnished to a high standard and located on the 36th floor at the sought after One Thames City.

## **Property features**

Furnished | Three bedrooms | Two bathrooms | 36 th floor | Air cooling | EPC-B | 24 hour concierge | Swimming pool | Gym | Nine Elms and Vauxhall station

For more information about this property, please call our Nine Elms branch on