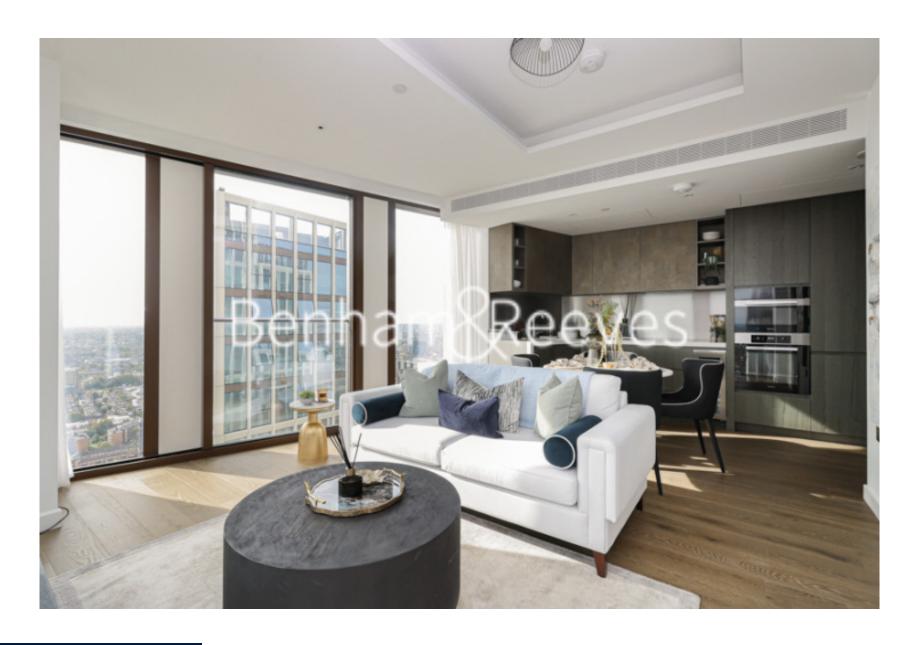

One Thames City, Carnation way, SW8

£1,500 per week, £6,500 per month + fees

■ 3 Bedrooms □ 2 Bathrooms □ Furnished

A three-bedroom apartment furnished to a high standard and located on the 36th floor at the sought after One Thames City.

## **Property features**

Furnished | Three bedrooms | Two bathrooms | 36 th floor | Air cooling | EPC-B | 24 hour concierge | Swimming pool | Gym | Nine Elms and Vauxhall station

For more information about this property, please call our Nine Elms branch on