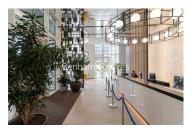

## **Property features**

Manhattan 1 Bedroom Apartment with Built-in Wardrobe (7th FI | Open plan Reception Room with Dining Area & Floor to Ceiling | Fully Fitted Kitchen Integrated with well-known Appliances | Luxurious Double Bathroom with Large Mirrors & Ample Storage | Internal Area: 478 Sq Ft / EPC-B / Garden View / Utility Roo | EPC-B | Quality Furnished / LED Spotlights / Private Balcony (55 Sq | Air Ventilation / Underfloor Heating / Air Conditioning | Residents' Swimming Pool, Gym, Meeting Room, Resident's Lounge | White City & Wood Lane Underground Stations