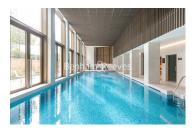

## **Property features**

Manhattan 1 Bedroom Apartment with Built-in Wardrobe (7th FI | Open plan Reception Room with Dining Area & Floor to Ceiling | Fully Fitted Kitchen Integrated with well-known Appliances | Luxurious Double Bathroom with Large Mirrors & Ample Storage | Internal Area: 478 Sq Ft / EPC-B / Garden View / Utility Roo | EPC-B | Quality Furnished / LED Spotlights / Private Balcony (55 Sq | Air Ventilation / Underfloor Heating / Air Conditioning | Residents' Swimming Pool, Gym, Meeting Room, Resident's Lounge | White City & Wood Lane Underground Stations