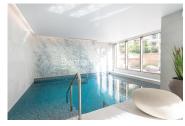

## **Property features**

Manhattan 1 Bedroom Apartment with Built-in Wardrobe (7th FI | Open plan Reception Room with Dining Area & Floor to Ceiling | Fully Fitted Kitchen Integrated with well-known Appliances | Luxurious Double Bathroom with Large Mirrors & Ample Storage | Internal Area: 478 Sq Ft / EPC-B / Garden View / Utility Roo | EPC-B | Quality Furnished / LED Spotlights / Private Balcony (55 Sq | Air Ventilation / Underfloor Heating / Air Conditioning | Residents' Swimming Pool, Gym, Meeting Room, Resident's Lounge | White City & Wood Lane Underground Stations