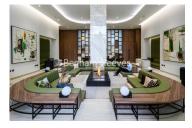

## **Property features**

Manhattan 1 Bedroom Apartment with Built-in Wardrobe (7th FI | Open plan Reception Room with Dining Area & Floor to Ceiling | Fully Fitted Kitchen Integrated with well-known Appliances | Luxurious Double Bathroom with Large Mirrors & Ample Storage | Internal Area: 478 Sq Ft / EPC-B / Garden View / Utility Roo | EPC-B | Quality Furnished / LED Spotlights / Private Balcony (55 Sq | Air Ventilation / Underfloor Heating / Air Conditioning | Residents' Swimming Pool, Gym, Meeting Room, Resident's Lounge | White City & Wood Lane Underground Stations