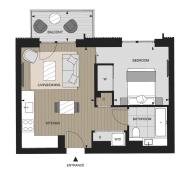

## White City Living, Cascade Apartments, Cascade Way, White City W12

£625 per week, £2,708 per month + fees

www.benhams.com

SUITI

| nternal area          | 44.4 m²       | 478 sq ft         |
|-----------------------|---------------|-------------------|
| xternal area          | 5.1 m²        | 55 sq ft          |
| Kitchen/Living/Dining | 5.52 x 3.99 m | 18ft 1" x 13ft 1" |
| Bedroom               | 3.18 x 3.00 m | 10ft 5" x 9ft 10" |
| Balcony               | 164 x 3.47 m  | 5ft 5" x 11ft 5"  |