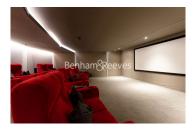

## **Property features**

Manhattan 1 Bedroom Apartment with Built-in Wardrobe (7th FI | Open plan Reception Room with Dining Area & Floor to Ceiling | Fully Fitted Kitchen Integrated with well-known Appliances | Luxurious Double Bathroom with Large Mirrors & Ample Storage | Internal Area: 478 Sq Ft / EPC-B / Garden View / Utility Roo | EPC-B | Quality Furnished / LED Spotlights / Private Balcony (55 Sq | Air Ventilation / Underfloor Heating / Air Conditioning | Residents' Swimming Pool, Gym, Meeting Room, Resident's Lounge | White City & Wood Lane Underground Stations