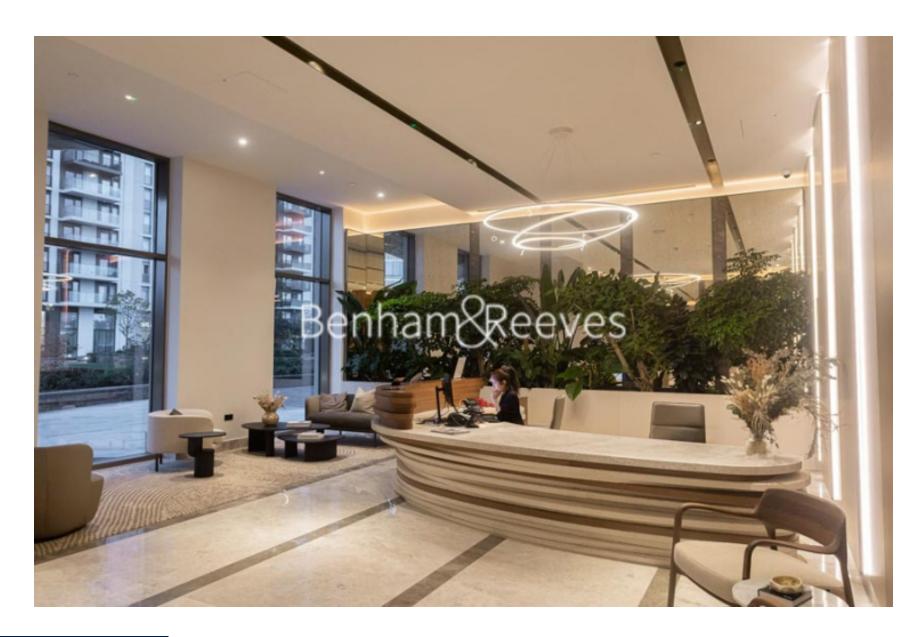

## **Property features**

Manhattan 1 Bedroom Apartment with Built-in Wardrobe (7th FI | Open plan Reception Room with Dining Area & Floor to Ceiling | Fully Fitted Kitchen Integrated with well-known Appliances | Luxurious Double Bathroom with Large Mirrors & Ample Storage | Internal Area: 478 Sq Ft / EPC-B / Garden View / Utility Roo | EPC-B | Quality Furnished / LED Spotlights / Private Balcony (55 Sq | Air Ventilation / Underfloor Heating / Air Conditioning | Residents' Swimming Pool, Gym, Meeting Room, Resident's Lounge | White City & Wood Lane Underground Stations