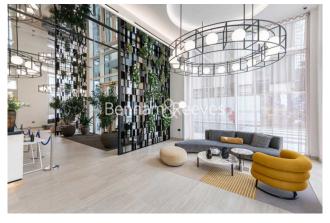

## **Property features**

Manhattan 1 Bedroom Apartment with Built-in Wardrobe (7th FI | Open plan Reception Room with Dining Area & Floor to Ceiling | Fully Fitted Kitchen Integrated with well-known Appliances | Luxurious Double Bathroom with Large Mirrors & Ample Storage | Internal Area: 478 Sq Ft / EPC-B / Garden View / Utility Roo | EPC-B | Quality Furnished / LED Spotlights / Private Balcony (55 Sq | Air Ventilation / Underfloor Heating / Air Conditioning | Residents' Swimming Pool, Gym, Meeting Room, Resident's Lounge | White City & Wood Lane Underground Stations