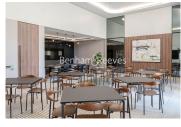

## **Property features**

Manhattan 1 Bedroom Apartment with Built-in Wardrobe (7th FI | Open plan Reception Room with Dining Area & Floor to Ceiling | Fully Fitted Kitchen Integrated with well-known Appliances | Luxurious Double Bathroom with Large Mirrors & Ample Storage | Internal Area: 478 Sq Ft / EPC-B / Garden View / Utility Roo | EPC-B | Quality Furnished / LED Spotlights / Private Balcony (55 Sq | Air Ventilation / Underfloor Heating / Air Conditioning | Residents' Swimming Pool, Gym, Meeting Room, Resident's Lounge | White City & Wood Lane Underground Stations