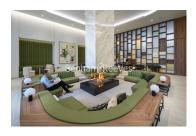

## **Property features**

Manhattan 1 Bedroom Apartment with Built-in Wardrobe (7th FI | Open plan Reception Room with Dining Area & Floor to Ceiling | Fully Fitted Kitchen Integrated with well-known Appliances | Luxurious Double Bathroom with Large Mirrors & Ample Storage | Internal Area: 478 Sq Ft / EPC-B / Garden View / Utility Roo | EPC-B | Quality Furnished / LED Spotlights / Private Balcony (55 Sq | Air Ventilation / Underfloor Heating / Air Conditioning | Residents' Swimming Pool, Gym, Meeting Room, Resident's Lounge | White City & Wood Lane Underground Stations