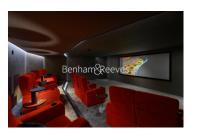

## **Property features**

Manhattan 1 Bedroom Apartment with Built-in Wardrobe (7th FI | Open plan Reception Room with Dining Area & Floor to Ceiling | Fully Fitted Kitchen Integrated with well-known Appliances | Luxurious Double Bathroom with Large Mirrors & Ample Storage | Internal Area: 478 Sq Ft / EPC-B / Garden View / Utility Roo | EPC-B | Quality Furnished / LED Spotlights / Private Balcony (55 Sq | Air Ventilation / Underfloor Heating / Air Conditioning | Residents' Swimming Pool, Gym, Meeting Room, Resident's Lounge | White City & Wood Lane Underground Stations