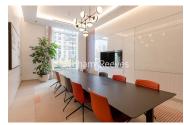

## **Property features**

Manhattan 1 Bedroom Apartment with Built-in Wardrobe (7th FI | Open plan Reception Room with Dining Area & Floor to Ceiling | Fully Fitted Kitchen Integrated with well-known Appliances | Luxurious Double Bathroom with Large Mirrors & Ample Storage | Internal Area: 478 Sq Ft / EPC-B / Garden View / Utility Roo | EPC-B | Quality Furnished / LED Spotlights / Private Balcony (55 Sq | Air Ventilation / Underfloor Heating / Air Conditioning | Residents' Swimming Pool, Gym, Meeting Room, Resident's Lounge | White City & Wood Lane Underground Stations