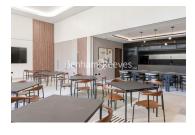

## **Property features**

Manhattan 1 Bedroom Apartment with Built-in Wardrobe (7th FI | Open plan Reception Room with Dining Area & Floor to Ceiling | Fully Fitted Kitchen Integrated with well-known Appliances | Luxurious Double Bathroom with Large Mirrors & Ample Storage | Internal Area: 478 Sq Ft / EPC-B / Garden View / Utility Roo | EPC-B | Quality Furnished / LED Spotlights / Private Balcony (55 Sq | Air Ventilation / Underfloor Heating / Air Conditioning | Residents' Swimming Pool, Gym, Meeting Room, Resident's Lounge | White City & Wood Lane Underground Stations