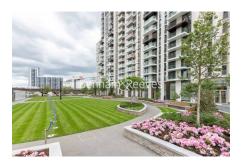

## **Property features**

Manhattan 1 Bedroom Apartment with Built-in Wardrobe (4th FI | Open plan Reception Room with Dining Area & Floor to Ceiling | Fully Fitted Kitchen Integrated with well-known Appliances | Luxurious Double Bathroom with Large Mirrors and Ample Stora | Internal Area: 584 Sq Ft / City View / Utility Room | EPC-B | Quality Furnished / LED Spotlights / Private Balcony (78 Sq | Air Ventilation / Underfloor Heating / Air Conditioning | Residents' Swimming Pool, Gym, Meeting Room, Resident's Loung | White City & Wood Lane underground Stations.