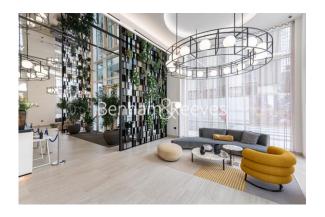

## **Property features**

1 Double Bedroom Apartment with Built-in Wardrobe | Double Reception Room with Dining Area & Large Windows | Fully Fitted Kitchen Integrated with Well-Known Appliances | Luxurious En-Suite Bathroom with Dark Chrome Fixtures | Internal Area: 619 Sq Ft /Water Garden View /Utility Room | EPC-B | Quality Furnished / Balcony-Terrace (59.0 Sq Ft Additionally | Air Ventilation / Underfloor Heating / Air Conditioning / Do | Residents' Swimming Pool, Gym, Meeting Room, Resident's Loun | White City & Wood Lane underground stations