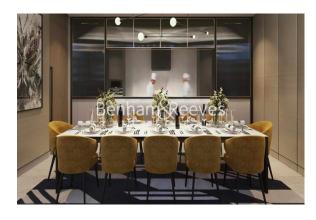

## **Property features**

1 Double Bedroom Apartment with Built-in Wardrobe | Double Reception Room with Dining Area & Large Windows | Fully Fitted Kitchen Integrated with Well-Known Appliances | Luxurious En-Suite Bathroom with Dark Chrome Fixtures | Internal Area: 619 Sq Ft /Water Garden View /Utility Room | EPC-B | Quality Furnished / Balcony-Terrace (59.0 Sq Ft Additionally | Air Ventilation / Underfloor Heating / Air Conditioning / Do | Residents' Swimming Pool, Gym, Meeting Room, Resident's Loun | White City & Wood Lane underground stations