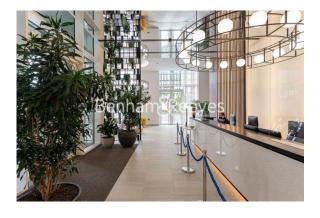

## **Property features**

1 Double Bedroom Apartment with Built-in Wardrobe | Double Reception Room with Dining Area & Large Windows | Fully Fitted Kitchen Integrated with Well-Known Appliances | Luxurious En-Suite Bathroom with Dark Chrome Fixtures | Internal Area: 619 Sq Ft /Water Garden View /Utility Room | EPC-B | Quality Furnished / Balcony-Terrace (59.0 Sq Ft Additionally | Air Ventilation / Underfloor Heating / Air Conditioning / Do | Residents' Swimming Pool, Gym, Meeting Room, Resident's Loun | White City & Wood Lane underground stations