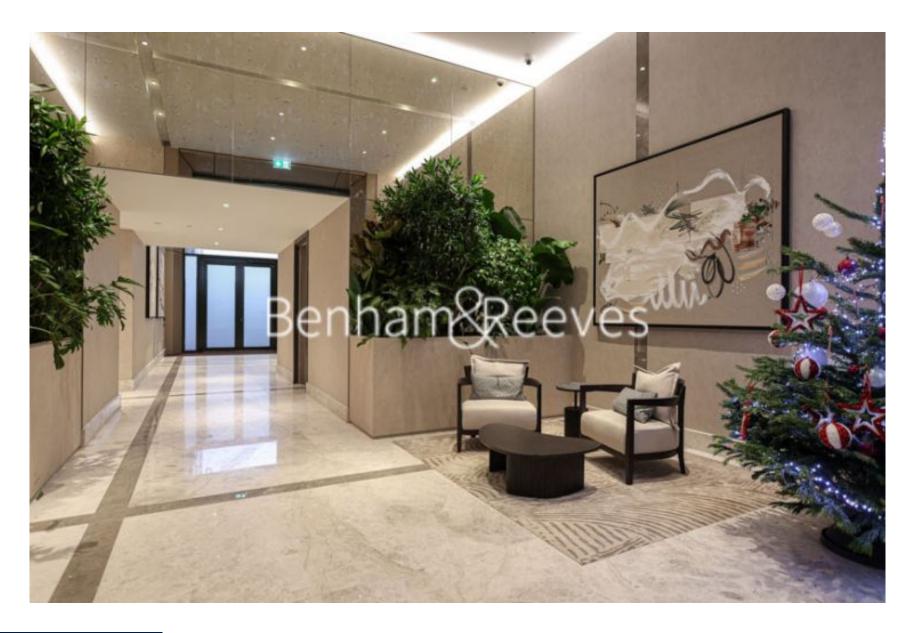

## **Property features**

1 Double Bedroom Apartment with Built-in Wardrobe | Double Reception Room with Dining Area & Large Windows | Fully Fitted Kitchen Integrated with Well-Known Appliances | Luxurious En-Suite Bathroom with Dark Chrome Fixtures | Internal Area: 619 Sq Ft /Water Garden View /Utility Room | EPC-B | Quality Furnished / Balcony-Terrace (59.0 Sq Ft Additionally | Air Ventilation / Underfloor Heating / Air Conditioning / Do | Residents' Swimming Pool, Gym, Meeting Room, Resident's Loun | White City & Wood Lane underground stations