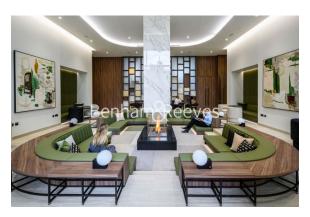

## **Property features**

1 Double Bedroom Apartment with Built-in Wardrobe | Double Reception Room with Dining Area & Large Windows | Fully Fitted Kitchen Integrated with Well-Known Appliances | Luxurious En-Suite Bathroom with Dark Chrome Fixtures | Internal Area: 619 Sq Ft /Water Garden View /Utility Room | EPC-B | Quality Furnished / Balcony-Terrace (59.0 Sq Ft Additionally | Air Ventilation / Underfloor Heating / Air Conditioning / Do | Residents' Swimming Pool, Gym, Meeting Room, Resident's Loun | White City & Wood Lane underground stations