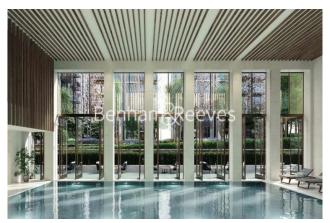

## **Property features**

1 Double Bedroom Apartment with Built-in Wardrobe | Double Reception Room with Dining Area & Large Windows | Fully Fitted Kitchen Integrated with Well-Known Appliances | Luxurious En-Suite Bathroom with Dark Chrome Fixtures | Internal Area: 619 Sq Ft /Water Garden View /Utility Room | EPC-B | Quality Furnished / Balcony-Terrace (59.0 Sq Ft Additionally | Air Ventilation / Underfloor Heating / Air Conditioning / Do | Residents' Swimming Pool, Gym, Meeting Room, Resident's Loun | White City & Wood Lane underground stations