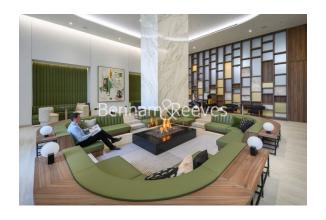

## **Property features**

1 Double Bedroom Apartment with Built-in Wardrobe | Double Reception Room with Dining Area & Large Windows | Fully Fitted Kitchen Integrated with Well-Known Appliances | Luxurious En-Suite Bathroom with Dark Chrome Fixtures | Internal Area: 619 Sq Ft /Water Garden View /Utility Room | EPC-B | Quality Furnished / Balcony-Terrace (59.0 Sq Ft Additionally | Air Ventilation / Underfloor Heating / Air Conditioning / Do | Residents' Swimming Pool, Gym, Meeting Room, Resident's Loun | White City & Wood Lane underground stations