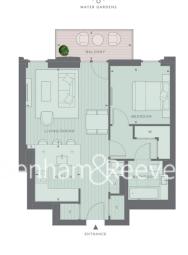

## **Property features**

1 Double Bedroom Apartment with Built-in Wardrobe | Double Reception Room with Dining Area & Large Windows | Fully Fitted Kitchen Integrated with Well-Known Appliances | Luxurious En-Suite Bathroom with Dark Chrome Fixtures | Internal Area: 619 Sq Ft /Water Garden View /Utility Room | EPC-B | Quality Furnished / Balcony-Terrace (59.0 Sq Ft Additionally | Air Ventilation / Underfloor Heating / Air Conditioning / Do | Residents' Swimming Pool, Gym, Meeting Room, Resident's Loun | White City & Wood Lane underground stations

## Parkside Apartments, Cascade Way, White City, W12

£650 per week, £2,817 per month + fees

www.benhams.com

| Internal measurements  External measurements | 57.5 m <sup>2</sup> | 619 sq ft<br>59 sq ft |
|----------------------------------------------|---------------------|-----------------------|
|                                              |                     |                       |
| Living/Dining                                | 4.08 x 4.40 m       | 13ft 5" x 14ft 5"     |
| Bedroom                                      | 3.18 x 3.10 m       | 10ft 5" x 10ft 2"     |
| Balcony                                      | 3.99 x 1.57 m       | 13ft 1" x 5ft 2"      |