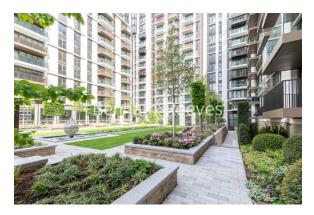

## **Property features**

1 Double Bedroom Apartment with Built-in Wardrobe | Double Reception Room with Dining Area & Large Windows | Fully Fitted Kitchen Integrated with Well-Known Appliances | Luxurious En-Suite Bathroom with Dark Chrome Fixtures | Internal Area: 619 Sq Ft /Water Garden View /Utility Room | EPC-B | Quality Furnished / Balcony-Terrace (59.0 Sq Ft Additionally | Air Ventilation / Underfloor Heating / Air Conditioning / Do | Residents' Swimming Pool, Gym, Meeting Room, Resident's Loun | White City & Wood Lane underground stations