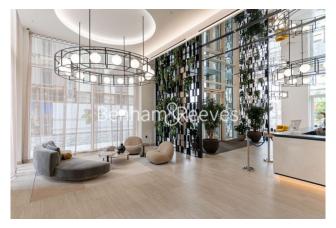

## **Property features**

1 Double Bedroom Apartment with Built-in Wardrobe | Double Reception Room with Dining Area & Large Windows | Fully Fitted Kitchen Integrated with Well-Known Appliances | Luxurious En-Suite Bathroom with Dark Chrome Fixtures | Internal Area: 619 Sq Ft /Water Garden View /Utility Room | EPC-B | Quality Furnished / Balcony-Terrace (59.0 Sq Ft Additionally | Air Ventilation / Underfloor Heating / Air Conditioning / Do | Residents' Swimming Pool, Gym, Meeting Room, Resident's Loun | White City & Wood Lane underground stations