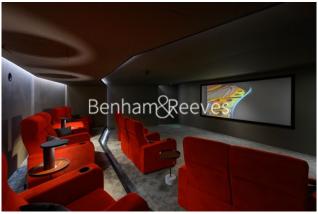

## **Property features**

1 Double Bedroom Apartment with Built-in Wardrobe | Double Reception Room with Dining Area & Large Windows | Fully Fitted Kitchen Integrated with Well-Known Appliances | Luxurious En-Suite Bathroom with Dark Chrome Fixtures | Internal Area: 619 Sq Ft /Water Garden View /Utility Room | EPC-B | Quality Furnished / Balcony-Terrace (59.0 Sq Ft Additionally | Air Ventilation / Underfloor Heating / Air Conditioning / Do | Residents' Swimming Pool, Gym, Meeting Room, Resident's Loun | White City & Wood Lane underground stations