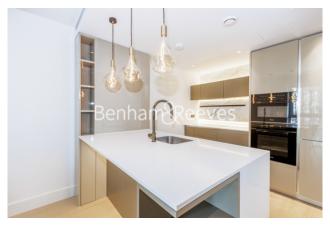

### **Property features**

1 Double Bedroom Apartment with Built-in Wardrobe(5th Floor) | Double Reception Room with Dining Area & Large Windows | Fully Fitted Kitchen Integrated with Well-Known Appliances | Luxurious En-Suite Bathroom with Dark Chrome Fixtures | Internal Area: 608 Sq Ft /Water Garden View /Utility Room | EPC-B | Quality Furnished / Balcony-Terrace (59.0 Sq Ft Additionally | Air Ventilation / Underfloor Heating / Air Conditioning | Residents' Swimming Pool, Gym, Meeting Room, Resident's Loun | Wood Lane, White City & Shepherds Bush Underground Station