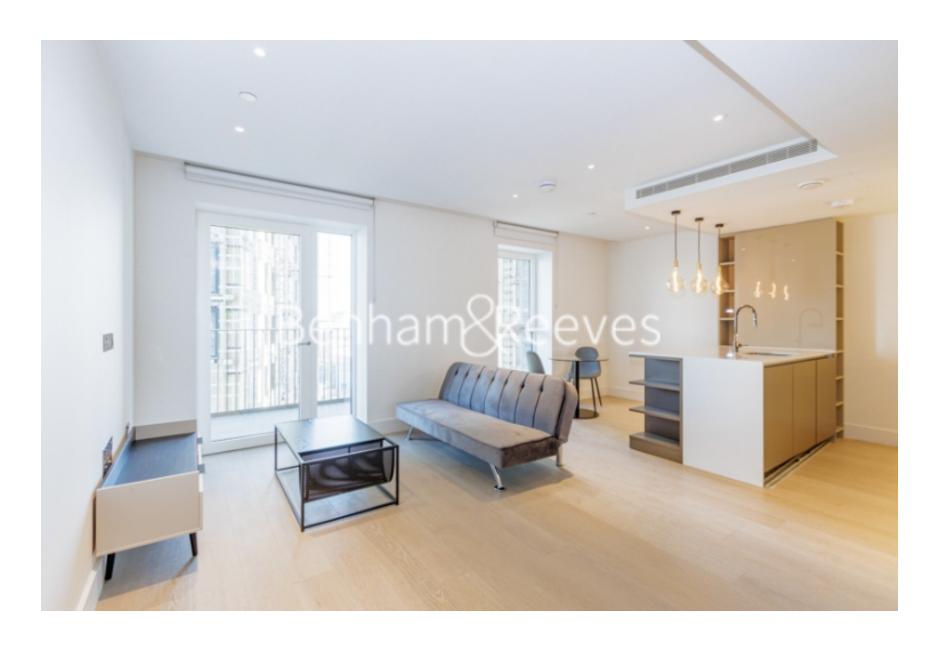

## □ 1 Bedroom □ 1 Bathroom □ Furnished

This very stylish 1 double bedroom apartment sets in White City Living situated within the heart of Shepherds Bush. The property enjoys easy access to a number of transport stations, with Wood Lane, White City & Shepherds Bush Underground, Overground & Train Stations being close by (Central, Circle, District, Hammersmith & City Lines, Overground & Southern Trains). There are also plenty of local buses available along the area.

### **Property features**

1 Double Bedroom Apartment with Built-in Wardrobe(5th Floor) | Double Reception Room with Dining Area & Large Windows | Fully Fitted Kitchen Integrated with Well-Known Appliances | Luxurious En-Suite Bathroom with Dark Chrome Fixtures | Internal Area: 608 Sq Ft /Water Garden View /Utility Room | EPC-B | Quality Furnished / Balcony-Terrace (59.0 Sq Ft Additionally | Air Ventilation / Underfloor Heating / Air Conditioning | Residents' Swimming Pool, Gym, Meeting Room, Resident's Loun | Wood Lane, White City & Shepherds Bush Underground Station