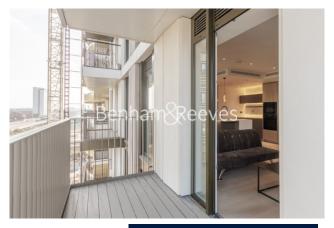

### **Property features**

1 Double Bedroom Apartment with Built-in Wardrobe(5th Floor) | Double Reception Room with Dining Area & Large Windows | Fully Fitted Kitchen Integrated with Well-Known Appliances | Luxurious En-Suite Bathroom with Dark Chrome Fixtures | Internal Area: 608 Sq Ft /Water Garden View /Utility Room | EPC-B | Quality Furnished / Balcony-Terrace (59.0 Sq Ft Additionally | Air Ventilation / Underfloor Heating / Air Conditioning | Residents' Swimming Pool, Gym, Meeting Room, Resident's Loun | Wood Lane, White City & Shepherds Bush Underground Station