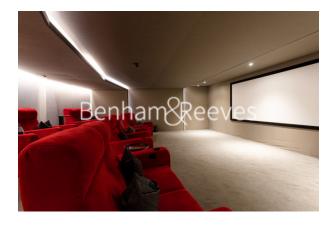

## **Property features**

1 Double Bedroom Apartment with Built-in Wardrobe (5th Floor | Double Reception Room with Dining Area & Floor to Ceiling La | Fully Fitted Kitchen Integrated with Well-Known Appliances | Luxurious En-Suite Bathroom with Dark Chrome Fixtures & Fitt | Internal Area: 619 Sq Ft / Water Garden View / Utili | EPC- B | Quality Furnished / Balcony-Terrace (59.0 Sq Ft Additionally | Air Ventilation / Air Conditioning / Hydronic Air Heating /D | 24 Hr Concierge / 24 Hr Security / Communal Gardens / Bars / | Residents' Swimming Pool, Gym, Meeting Room, Resident's Loun