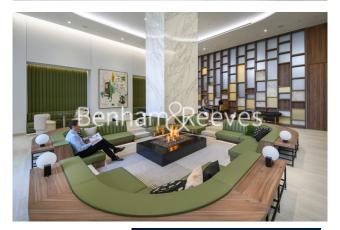

## **Property features**

1 Double Bedroom Apartment with Built-in Wardrobe (5th Floor | Double Reception Room with Dining Area & Floor to Ceiling La | Fully Fitted Kitchen Integrated with Well-Known Appliances | Luxurious En-Suite Bathroom with Dark Chrome Fixtures & Fitt | Internal Area: 619 Sq Ft / Water Garden View / Utili | EPC- B | Quality Furnished / Balcony-Terrace (59.0 Sq Ft Additionally | Air Ventilation / Air Conditioning / Hydronic Air Heating /D | 24 Hr Concierge / 24 Hr Security / Communal Gardens / Bars / | Residents' Swimming Pool, Gym, Meeting Room, Resident's Loun