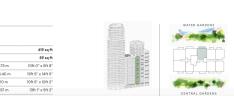

## **Property features**

1 Double Bedroom Apartment with Built-in Wardrobe (5th Floor | Double Reception Room with Dining Area & Floor to Ceiling La | Fully Fitted Kitchen Integrated with Well-Known Appliances | Luxurious En-Suite Bathroom with Dark Chrome Fixtures & Fitt | Internal Area: 619 Sq Ft / Water Garden View / Utili | EPC- B | Quality Furnished / Balcony-Terrace (59.0 Sq Ft Additionally | Air Ventilation / Air Conditioning / Hydronic Air Heating /D | 24 Hr Concierge / 24 Hr Security / Communal Gardens / Bars / | Residents' Swimming Pool, Gym, Meeting Room, Resident's Loun