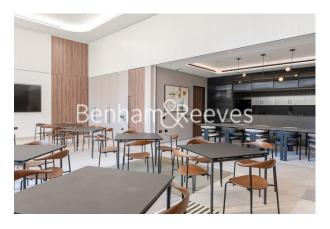

## **Property features**

1 Double Bedroom Apartment with Built-in Wardrobe (5th Floor | Double Reception Room with Dining Area & Floor to Ceiling La | Fully Fitted Kitchen Integrated with Well-Known Appliances | Luxurious En-Suite Bathroom with Dark Chrome Fixtures & Fitt | Internal Area: 619 Sq Ft / Water Garden View / Utili | EPC- B | Quality Furnished / Balcony-Terrace (59.0 Sq Ft Additionally | Air Ventilation / Air Conditioning / Hydronic Air Heating /D | 24 Hr Concierge / 24 Hr Security / Communal Gardens / Bars / | Residents' Swimming Pool, Gym, Meeting Room, Resident's Loun