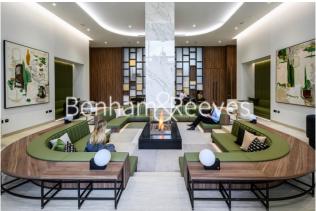

## **Property features**

1 Double Bedroom Apartment with Built-in Wardrobe (5th Floor | Double Reception Room with Dining Area & Floor to Ceiling La | Fully Fitted Kitchen Integrated with Well-Known Appliances | Luxurious En-Suite Bathroom with Dark Chrome Fixtures & Fitt | Internal Area: 619 Sq Ft / Water Garden View / Utili | EPC- B | Quality Furnished / Balcony-Terrace (59.0 Sq Ft Additionally | Air Ventilation / Air Conditioning / Hydronic Air Heating /D | 24 Hr Concierge / 24 Hr Security / Communal Gardens / Bars / | Residents' Swimming Pool, Gym, Meeting Room, Resident's Loun