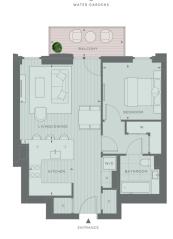

## **Property features**

1 Double Bedroom Apartment with Built-in Wardrobe (5th Floor | Double Reception Room with Dining Area & Floor to Ceiling La | Fully Fitted Kitchen Integrated with Well-Known Appliances | Luxurious En-Suite Bathroom with Dark Chrome Fixtures & Fitt | Internal Area: 619 Sq Ft / Water Garden View / Utili | EPC- B | Quality Furnished / Balcony-Terrace (59.0 Sq Ft Additionally | Air Ventilation / Air Conditioning / Hydronic Air Heating /D | 24 Hr Concierge / 24 Hr Security / Communal Gardens / Bars / | Residents' Swimming Pool, Gym, Meeting Room, Resident's Loun