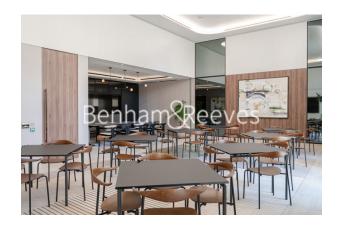

## **Property features**

1 Double Bedroom Apartment with Built-in Wardrobe (5th Floor | Double Reception Room with Dining Area & Floor to Ceiling La | Fully Fitted Kitchen Integrated with Well-Known Appliances | Luxurious En-Suite Bathroom with Dark Chrome Fixtures & Fitt | Internal Area: 619 Sq Ft / Water Garden View / Utili | EPC- B | Quality Furnished / Balcony-Terrace (59.0 Sq Ft Additionally | Air Ventilation / Air Conditioning / Hydronic Air Heating /D | 24 Hr Concierge / 24 Hr Security / Communal Gardens / Bars / | Residents' Swimming Pool, Gym, Meeting Room, Resident's Loun