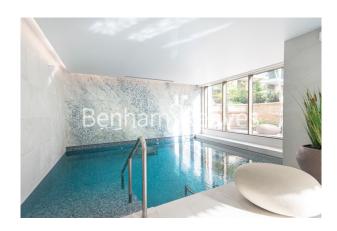

## **Property features**

1 Double Bedroom Apartment with Built-in Wardrobe (5th Floor | Double Reception Room with Dining Area & Floor to Ceiling La | Fully Fitted Kitchen Integrated with Well-Known Appliances | Luxurious En-Suite Bathroom with Dark Chrome Fixtures & Fitt | Internal Area: 619 Sq Ft / Water Garden View / Utili | EPC- B | Quality Furnished / Balcony-Terrace (59.0 Sq Ft Additionally | Air Ventilation / Air Conditioning / Hydronic Air Heating /D | 24 Hr Concierge / 24 Hr Security / Communal Gardens / Bars / | Residents' Swimming Pool, Gym, Meeting Room, Resident's Loun