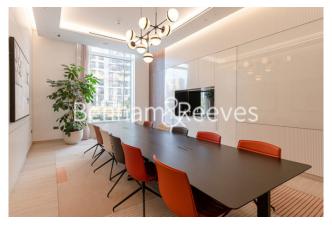

## **Property features**

1 Double Bedroom Apartment with Built-in Wardrobe (5th Floor | Double Reception Room with Dining Area & Floor to Ceiling La | Fully Fitted Kitchen Integrated with Well-Known Appliances | Luxurious En-Suite Bathroom with Dark Chrome Fixtures & Fitt | Internal Area: 619 Sq Ft / Water Garden View / Utili | EPC- B | Quality Furnished / Balcony-Terrace (59.0 Sq Ft Additionally | Air Ventilation / Air Conditioning / Hydronic Air Heating /D | 24 Hr Concierge / 24 Hr Security / Communal Gardens / Bars / | Residents' Swimming Pool, Gym, Meeting Room, Resident's Loun