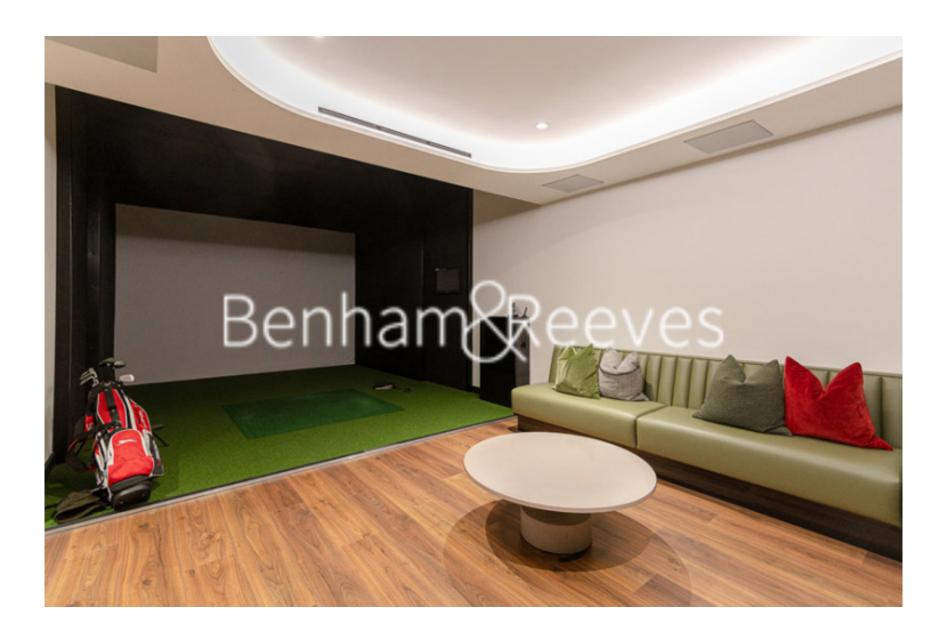

## **Property features**

1 Double Bedroom Apartment with Built-in Wardrobe (5th Floor | Double Reception Room with Dining Area & Floor to Ceiling La | Fully Fitted Kitchen Integrated with Well-Known Appliances | Luxurious En-Suite Bathroom with Dark Chrome Fixtures & Fitt | Internal Area: 619 Sq Ft / Water Garden View / Utili | EPC- B | Quality Furnished / Balcony-Terrace (59.0 Sq Ft Additionally | Air Ventilation / Air Conditioning / Hydronic Air Heating /D | 24 Hr Concierge / 24 Hr Security / Communal Gardens / Bars / | Residents' Swimming Pool, Gym, Meeting Room, Resident's Loun