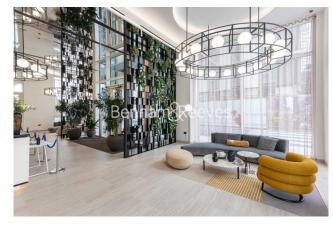

## **Property features**

2 Double Bedroom Apartment with Built-in Wardrobe (24th Floo | Fully Fitted Kitchen Integrated with Well-Known Appliances | Internal Area: 984 Sq Ft / EPC-B / Water Garden View | Air Ventilation / Underfloor Heating / Air Conditioning | 24 Hr Concierge / 24 Hr Security / Communal Gardens / Bars | EPC-B | Double Reception Room with Dining Area & Floor to Ceiling La | 2 x Luxurious Bathroom (1 x En-Suite) with Dark Chrome Fixtu | Bespoke Furnishings / Balcony-Terrace (333.0 Sq Ft Additiona | White City & Wood Lane underground stations