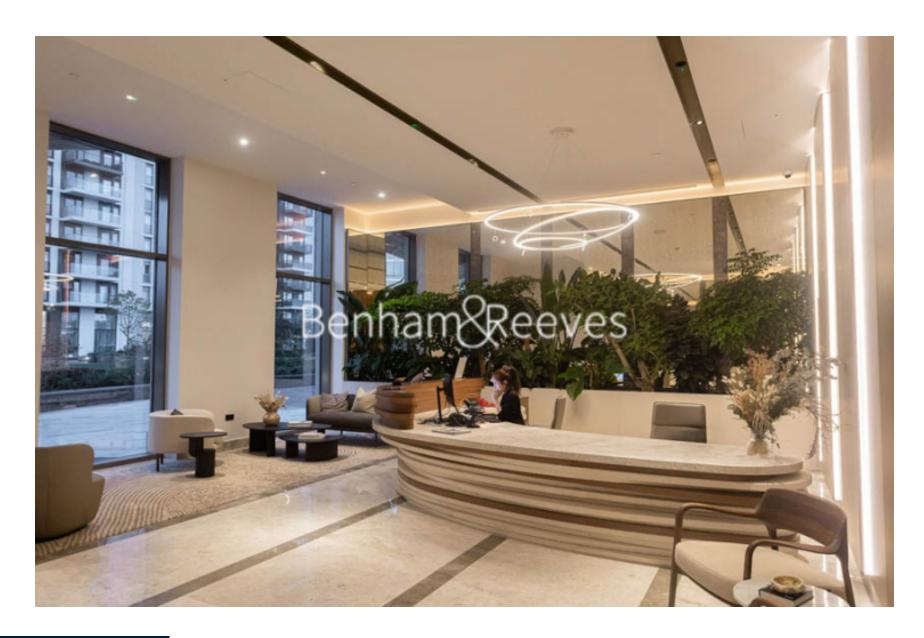

## **Property features**

2 Double Bedroom Apartment with Built-in Wardrobe (24th Floo | Fully Fitted Kitchen Integrated with Well-Known Appliances | Internal Area: 984 Sq Ft / EPC-B / Water Garden View | Air Ventilation / Underfloor Heating / Air Conditioning | 24 Hr Concierge / 24 Hr Security / Communal Gardens / Bars | EPC-B | Double Reception Room with Dining Area & Floor to Ceiling La | 2 x Luxurious Bathroom (1 x En-Suite) with Dark Chrome Fixtu | Bespoke Furnishings / Balcony-Terrace (333.0 Sq Ft Additiona | White City & Wood Lane underground stations