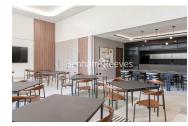

## **Property features**

2 Double Bedroom Apartment with Built-in Wardrobe (24th Floo | Fully Fitted Kitchen Integrated with Well-Known Appliances | Internal Area: 984 Sq Ft / EPC-B / Water Garden View | Air Ventilation / Underfloor Heating / Air Conditioning | 24 Hr Concierge / 24 Hr Security / Communal Gardens / Bars | EPC-B | Double Reception Room with Dining Area & Floor to Ceiling La | 2 x Luxurious Bathroom (1 x En-Suite) with Dark Chrome Fixtu | Bespoke Furnishings / Balcony-Terrace (333.0 Sq Ft Additiona | White City & Wood Lane underground stations