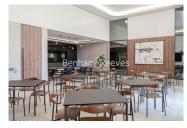

## **Property features**

2 Double Bedroom Apartment with Built-in Wardrobe (24th Floo | Fully Fitted Kitchen Integrated with Well-Known Appliances | Internal Area: 984 Sq Ft / EPC-B / Water Garden View | Air Ventilation / Underfloor Heating / Air Conditioning | 24 Hr Concierge / 24 Hr Security / Communal Gardens / Bars | EPC-B | Double Reception Room with Dining Area & Floor to Ceiling La | 2 x Luxurious Bathroom (1 x En-Suite) with Dark Chrome Fixtu | Bespoke Furnishings / Balcony-Terrace (333.0 Sq Ft Additiona | White City & Wood Lane underground stations