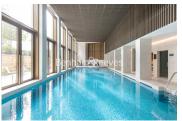

## **Property features**

2 Double Bedroom Apartment with Built-in Wardrobe (24th Floo | Fully Fitted Kitchen Integrated with Well-Known Appliances | Internal Area: 984 Sq Ft / EPC-B / Water Garden View | Air Ventilation / Underfloor Heating / Air Conditioning | 24 Hr Concierge / 24 Hr Security / Communal Gardens / Bars | EPC-B | Double Reception Room with Dining Area & Floor to Ceiling La | 2 x Luxurious Bathroom (1 x En-Suite) with Dark Chrome Fixtu | Bespoke Furnishings / Balcony-Terrace (333.0 Sq Ft Additiona | White City & Wood Lane underground stations