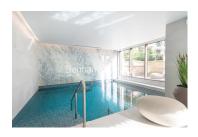

## **Property features**

2 Double Bedroom Apartment with Built-in Wardrobe (24th Floo | Fully Fitted Kitchen Integrated with Well-Known Appliances | Internal Area: 984 Sq Ft / EPC-B / Water Garden View | Air Ventilation / Underfloor Heating / Air Conditioning | 24 Hr Concierge / 24 Hr Security / Communal Gardens / Bars | EPC-B | Double Reception Room with Dining Area & Floor to Ceiling La | 2 x Luxurious Bathroom (1 x En-Suite) with Dark Chrome Fixtu | Bespoke Furnishings / Balcony-Terrace (333.0 Sq Ft Additiona | White City & Wood Lane underground stations