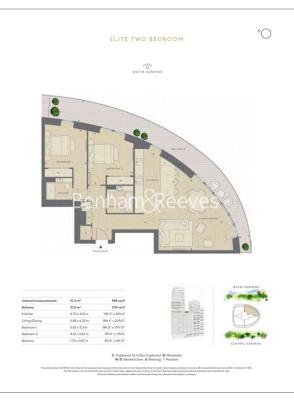

## **Property features**

2 Double Bedroom Apartment with Built-in Wardrobe (24th Floo | Fully Fitted Kitchen Integrated with Well-Known Appliances | Internal Area: 984 Sq Ft / EPC-B / Water Garden View | Air Ventilation / Underfloor Heating / Air Conditioning | 24 Hr Concierge / 24 Hr Security / Communal Gardens / Bars | EPC-B | Double Reception Room with Dining Area & Floor to Ceiling La | 2 x Luxurious Bathroom (1 x En-Suite) with Dark Chrome Fixtu | Bespoke Furnishings / Balcony-Terrace (333.0 Sq Ft Additiona | White City & Wood Lane underground stations