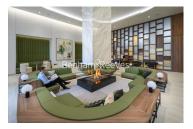

## **Property features**

2 Double Bedroom Apartment with Built-in Wardrobe (24th Floo | Fully Fitted Kitchen Integrated with Well-Known Appliances | Internal Area: 984 Sq Ft / EPC-B / Water Garden View | Air Ventilation / Underfloor Heating / Air Conditioning | 24 Hr Concierge / 24 Hr Security / Communal Gardens / Bars | EPC-B | Double Reception Room with Dining Area & Floor to Ceiling La | 2 x Luxurious Bathroom (1 x En-Suite) with Dark Chrome Fixtu | Bespoke Furnishings / Balcony-Terrace (333.0 Sq Ft Additiona | White City & Wood Lane underground stations