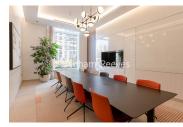

## **Property features**

2 Double Bedroom Apartment with Built-in Wardrobe (24th Floo | Fully Fitted Kitchen Integrated with Well-Known Appliances | Internal Area: 984 Sq Ft / EPC-B / Water Garden View | Air Ventilation / Underfloor Heating / Air Conditioning | 24 Hr Concierge / 24 Hr Security / Communal Gardens / Bars | EPC-B | Double Reception Room with Dining Area & Floor to Ceiling La | 2 x Luxurious Bathroom (1 x En-Suite) with Dark Chrome Fixtu | Bespoke Furnishings / Balcony-Terrace (333.0 Sq Ft Additiona | White City & Wood Lane underground stations