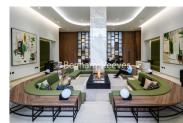

## **Property features**

2 Double Bedroom Apartment with Built-in Wardrobe (24th Floo | Fully Fitted Kitchen Integrated with Well-Known Appliances | Internal Area: 984 Sq Ft / EPC-B / Water Garden View | Air Ventilation / Underfloor Heating / Air Conditioning | 24 Hr Concierge / 24 Hr Security / Communal Gardens / Bars | EPC-B | Double Reception Room with Dining Area & Floor to Ceiling La | 2 x Luxurious Bathroom (1 x En-Suite) with Dark Chrome Fixtu | Bespoke Furnishings / Balcony-Terrace (333.0 Sq Ft Additiona | White City & Wood Lane underground stations