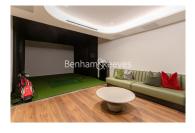

## **Property features**

2 Double Bedroom Apartment with Built-in Wardrobe (24th Floo | Fully Fitted Kitchen Integrated with Well-Known Appliances | Internal Area: 984 Sq Ft / EPC-B / Water Garden View | Air Ventilation / Underfloor Heating / Air Conditioning | 24 Hr Concierge / 24 Hr Security / Communal Gardens / Bars | EPC-B | Double Reception Room with Dining Area & Floor to Ceiling La | 2 x Luxurious Bathroom (1 x En-Suite) with Dark Chrome Fixtu | Bespoke Furnishings / Balcony-Terrace (333.0 Sq Ft Additiona | White City & Wood Lane underground stations