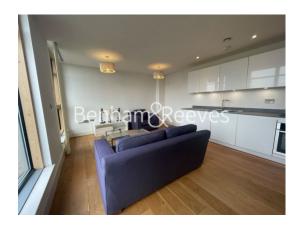

Colliers wood, Cavendish Road, SW19

£393 per week, £1,703 per month + fees

■ 2 Bedrooms ■ 2 Bathrooms ■ Furnished

This well presented apartment with a lovely bright living room and open plan kitchen provides ample living and entertaining space. Accompanied by two well-proportioned double bedrooms, two bathrooms and a LARGE private balcony providing that all important outside space this is a home not to be missed.

## **Property features**

Contemporary Furnished 2 Bed 2 Bath | Open plan kitchen with integrated kitchen appliances | Ample storage with large wardrobe in both bedrooms | Phone Entry System | Location | EPC-C | Central Location | Private Terrace | Moments To Colliers Wood Tube Station