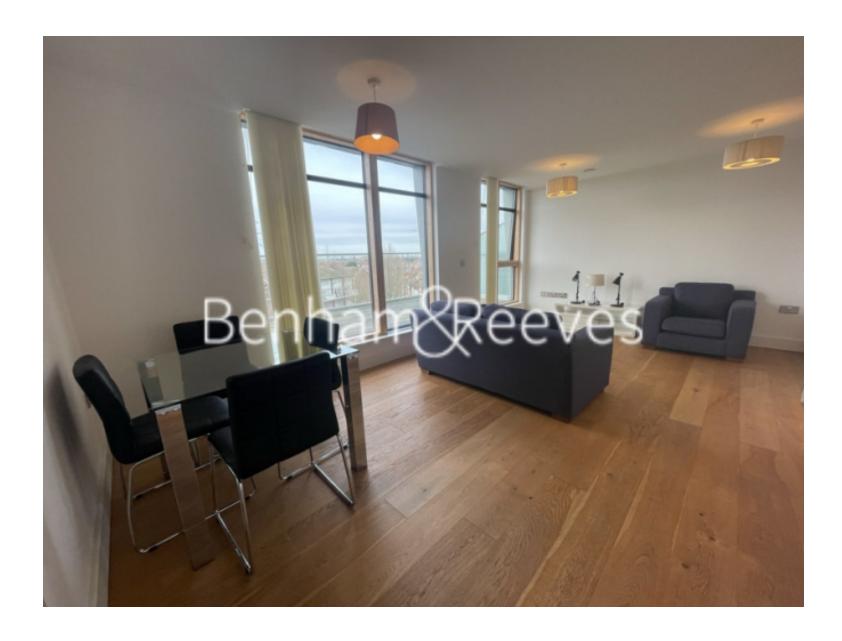

Colliers wood, Cavendish Road, SW19

£393 per week, £1,703 per month + fees

■ 2 Bedrooms ■ 2 Bathrooms ■ Furnished

This well presented apartment with a lovely bright living room and open plan kitchen provides ample living and entertaining space. Accompanied by two well-proportioned double bedrooms, two bathrooms and a LARGE private balcony providing that all important outside space this is a home not to be missed.

## **Property features**

Contemporary Furnished 2 Bed 2 Bath | Open plan kitchen with integrated kitchen appliances | Ample storage with large wardrobe in both bedrooms | Phone Entry System | Location | EPC-C | Central Location | Private Terrace | Moments To Colliers Wood Tube Station