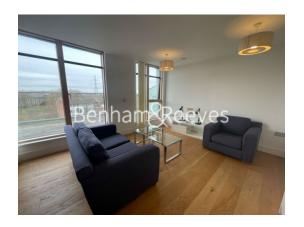

Colliers wood, Cavendish Road, SW19

£393 per week, £1,703 per month + fees

■ 2 Bedrooms ■ 2 Bathrooms ■ Furnished

This well presented apartment with a lovely bright living room and open plan kitchen provides ample living and entertaining space. Accompanied by two well-proportioned double bedrooms, two bathrooms and a LARGE private balcony providing that all important outside space this is a home not to be missed.

## **Property features**

Contemporary Furnished 2 Bed 2 Bath | Open plan kitchen with integrated kitchen appliances | Ample storage with large wardrobe in both bedrooms | Phone Entry System | Location | EPC-C | Central Location | Private Terrace | Moments To Colliers Wood Tube Station