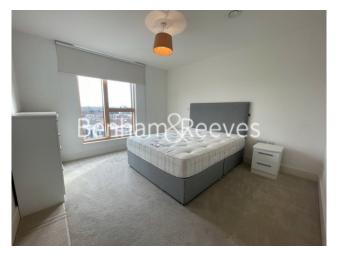

Colliers wood, Cavendish Road, SW19

£393 per week, £1,703 per month + fees

■ 2 Bedrooms ■ 2 Bathrooms ■ Furnished

This well presented apartment with a lovely bright living room and open plan kitchen provides ample living and entertaining space. Accompanied by two well-proportioned double bedrooms, two bathrooms and a LARGE private balcony providing that all important outside space this is a home not to be missed.

## **Property features**

Contemporary Furnished 2 Bed 2 Bath | Open plan kitchen with integrated kitchen appliances | Ample storage with large wardrobe in both bedrooms | Phone Entry System | Location | EPC-C | Central Location | Private Terrace | Moments To Colliers Wood Tube Station