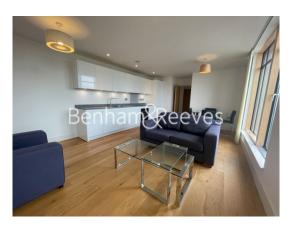

Colliers wood, Cavendish Road, SW19

£393 per week, £1,703 per month + fees

■ 2 Bedrooms ■ 2 Bathrooms ■ Furnished

This well presented apartment with a lovely bright living room and open plan kitchen provides ample living and entertaining space. Accompanied by two well-proportioned double bedrooms, two bathrooms and a LARGE private balcony providing that all important outside space this is a home not to be missed.

## **Property features**

Contemporary Furnished 2 Bed 2 Bath | Open plan kitchen with integrated kitchen appliances | Ample storage with large wardrobe in both bedrooms | Phone Entry System | Location | EPC-C | Central Location | Private Terrace | Moments To Colliers Wood Tube Station