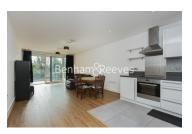

Ingrebourne Apartments, Central Avenue, SW6 £750 per week, £3,250 per month + fees

 ■ 2 Bedrooms
 ■ 2 Bathrooms
 ■ Furnished

A stunning large apartment situated in a popular development located along the River Thames. Imperial Wharf Overground station with excellent travel links around London, is within walking distance.

## **Property features**

2 Double Bedrooms (6th Floor with Lift) | Large Reception with Dining Area | Fully Fitted Open-Plan Kitchen with well know Appliances | 2 Luxury Bathrooms | 24/7 concierge | EPC-B | Residents Gym Included | Along the river Thames | Short Walk to Imperial Wharf Station and Bus Routes