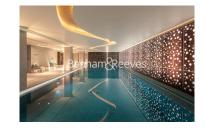

### **Property features**

Furnished | 1 Double Bedrooms & 1 Luxury Bathroom (570 Sq Ft Internally | Open-Plan Kitchen Integrated with Well-Known Appliances | Large Reception Room with Wood Floors and Dining Area | Bespoke Furnishing / Large Private Terrace (110 Sq Ft) | EPC-C | Air Conditioning/Under Floor Heating /Air Ventilation System | 24 Hours Concierge, Swimming Pool, Spa & Fitness Studio | Nearby Kensington Olympia underground & Overground station