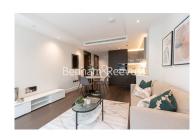

### **Property features**

Furnished | 1 Double Bedrooms & 1 Luxury Bathroom (570 Sq Ft Internally | Open-Plan Kitchen Integrated with Well-Known Appliances | Large Reception Room with Wood Floors and Dining Area | Bespoke Furnishing / Large Private Terrace (110 Sq Ft) | EPC-C | Air Conditioning/Under Floor Heating /Air Ventilation System | 24 Hours Concierge, Swimming Pool, Spa & Fitness Studio | Nearby Kensington Olympia underground & Overground station