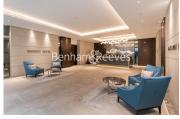

### **Property features**

Furnished | 1 Double Bedrooms & 1 Luxury Bathroom (570 Sq Ft Internally | Open-Plan Kitchen Integrated with Well-Known Appliances | Large Reception Room with Wood Floors and Dining Area | Bespoke Furnishing / Large Private Terrace (110 Sq Ft) | EPC-C | Air Conditioning/Under Floor Heating /Air Ventilation System | 24 Hours Concierge, Swimming Pool, Spa & Fitness Studio | Nearby Kensington Olympia underground & Overground station