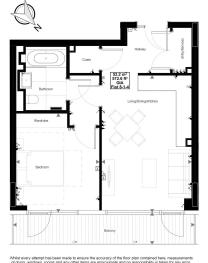

# Ist Floor Bedroom 3490 x 4158 mm 11' - 5" x 13' - 8" Living/Dining 3770 x 5759 mm 12' - 4" x 18' - 11" Balcony 7608 x 1345 mm 25' - 0" x 4' - 5"