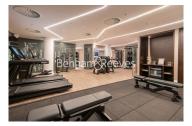

### **Property features**

Furnished | 1 Double Bedrooms & 1 Luxury Bathroom (570 Sq Ft Internally | Open-Plan Kitchen Integrated with Well-Known Appliances | Large Reception Room with Wood Floors and Dining Area | Bespoke Furnishing / Large Private Terrace (110 Sq Ft) | EPC-C | Air Conditioning/Under Floor Heating /Air Ventilation System | 24 Hours Concierge, Swimming Pool, Spa & Fitness Studio | Nearby Kensington Olympia underground & Overground station