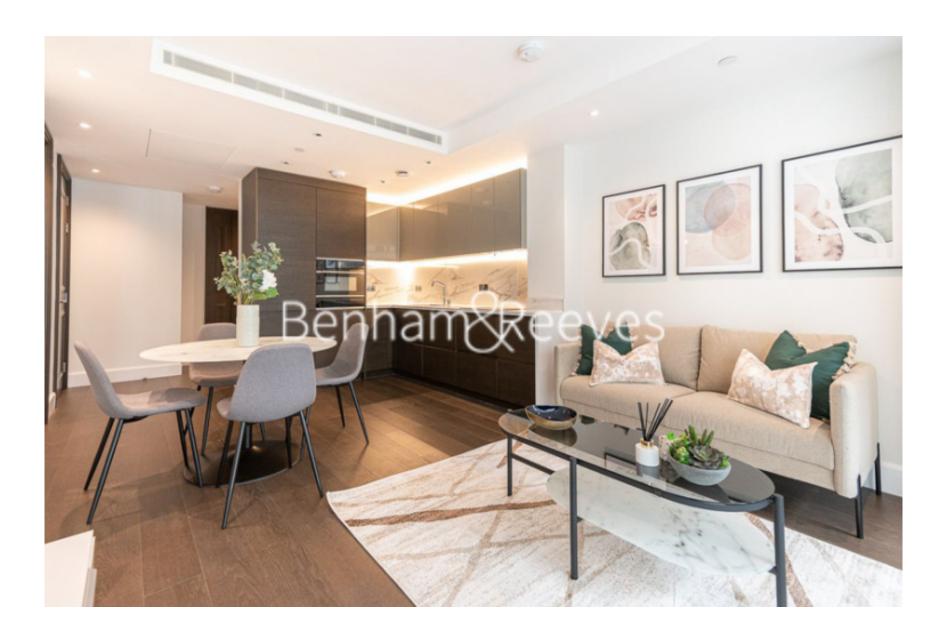

## ■ 1 Bedroom ■ 1 Bathroom ■ Furnished

A stylish 1st floor apartment situated within a superb development in one of the most desirable areas of London. Located a brief walk from Kensington Olympia Underground and Overground station s(District Line).

### **Property features**

Furnished | 1 Double Bedrooms & 1 Luxury Bathroom (570 Sq Ft Internally | Open-Plan Kitchen Integrated with Well-Known Appliances | Large Reception Room with Wood Floors and Dining Area | Bespoke Furnishing / Large Private Terrace (110 Sq Ft) | EPC-C | Air Conditioning/Under Floor Heating /Air Ventilation System | 24 Hours Concierge, Swimming Pool, Spa & Fitness Studio | Nearby Kensington Olympia underground & Overground station