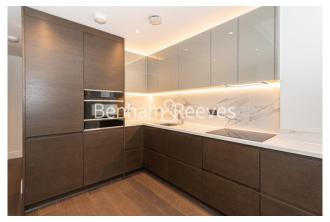

### **Property features**

Furnished | 1 Double Bedrooms & 1 Luxury Bathroom (570 Sq Ft Internally | Open-Plan Kitchen Integrated with Well-Known Appliances | Large Reception Room with Wood Floors and Dining Area | Bespoke Furnishing / Large Private Terrace (110 Sq Ft) | EPC-C | Air Conditioning/Under Floor Heating /Air Ventilation System | 24 Hours Concierge, Swimming Pool, Spa & Fitness Studio | Nearby Kensington Olympia underground & Overground station