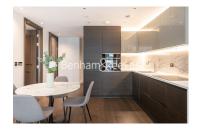

## ■ 1 Bedroom ■ 1 Bathroom ■ Furnished

A stylish 1st floor apartment situated within a superb development in one of the most desirable areas of London. Located a brief walk from Kensington Olympia Underground and Overground station s(District Line).

### **Property features**

Furnished | 1 Double Bedrooms & 1 Luxury Bathroom (570 Sq Ft Internally | Open-Plan Kitchen Integrated with Well-Known Appliances | Large Reception Room with Wood Floors and Dining Area | Bespoke Furnishing / Large Private Terrace (110 Sq Ft) | EPC-C | Air Conditioning/Under Floor Heating /Air Ventilation System | 24 Hours Concierge, Swimming Pool, Spa & Fitness Studio | Nearby Kensington Olympia underground & Overground station