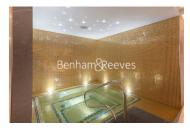

### **Property features**

Furnished | 1 Double Bedrooms & 1 Luxury Bathroom (570 Sq Ft Internally | Open-Plan Kitchen Integrated with Well-Known Appliances | Large Reception Room with Wood Floors and Dining Area | Bespoke Furnishing / Large Private Terrace (110 Sq Ft) | EPC-C | Air Conditioning/Under Floor Heating /Air Ventilation System | 24 Hours Concierge, Swimming Pool, Spa & Fitness Studio | Nearby Kensington Olympia underground & Overground station