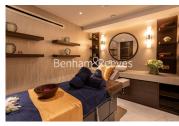

### **Property features**

Furnished | 1 Double Bedrooms & 1 Luxury Bathroom (570 Sq Ft Internally | Open-Plan Kitchen Integrated with Well-Known Appliances | Large Reception Room with Wood Floors and Dining Area | Bespoke Furnishing / Large Private Terrace (110 Sq Ft) | EPC-C | Air Conditioning/Under Floor Heating /Air Ventilation System | 24 Hours Concierge, Swimming Pool, Spa & Fitness Studio | Nearby Kensington Olympia underground & Overground station