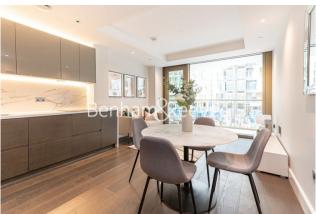

### **Property features**

Furnished | 1 Double Bedrooms & 1 Luxury Bathroom (570 Sq Ft Internally | Open-Plan Kitchen Integrated with Well-Known Appliances | Large Reception Room with Wood Floors and Dining Area | Bespoke Furnishing / Large Private Terrace (110 Sq Ft) | EPC-C | Air Conditioning/Under Floor Heating /Air Ventilation System | 24 Hours Concierge, Swimming Pool, Spa & Fitness Studio | Nearby Kensington Olympia underground & Overground station