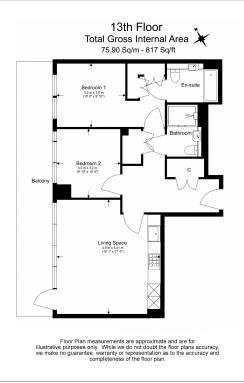

## 🛋 2 Bedrooms 🖼 2 Bathrooms 🕮 Furnished

Stunning luxury apartment situated within the latest phase of the highly sought after development in Wapping. Ideally located within easy reach of Southbank and Shoreditch, and a short stroll from Tower Hill Underground Station and Tower Gateway DLR.

### **Property features**

Luxury 2 Bedroom Apartment | Spacious Reception Area With Dual Aspect | Full Length Private Balcony With South Facing River Views | Fitted Open Plan Kitchen With Fully Integrated Appliances | 2 Well Equipped Double Bedrooms | EPC-B | Bespoke Bathroom & En Suite Wet Room With Mirrored cabinets | Air Heating & Cooling To Reception & Bedrooms | Moments from St Katherine docks, close to the city | Short walk to Tower Hill & Aldgate East underground