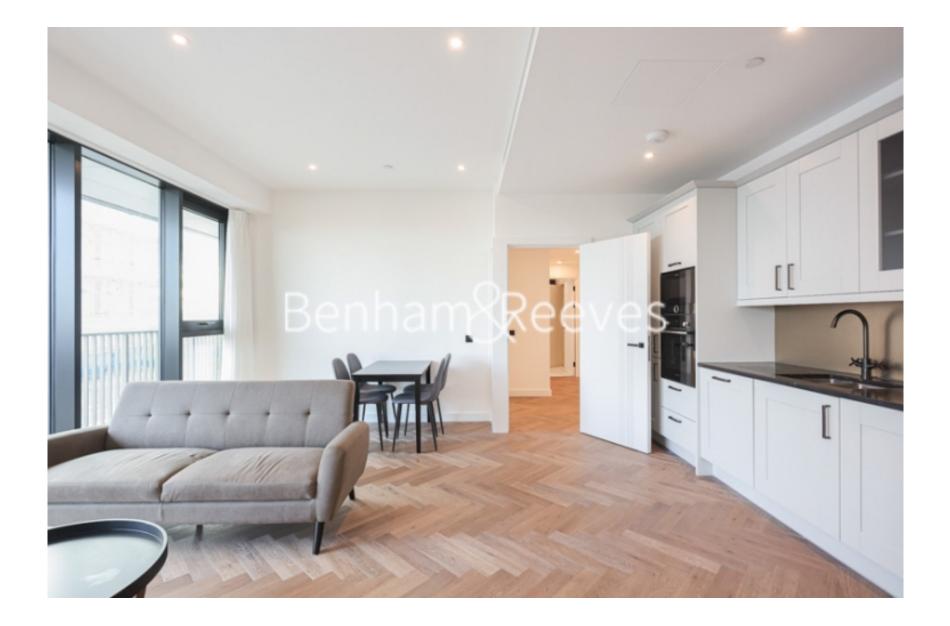

## 🛋 2 Bedrooms 🖼 2 Bathrooms 🕮 Furnished

Stunning luxury apartment situated within the latest phase of the highly sought after development in Wapping. Ideally located within easy reach of Southbank and Shoreditch, and a short stroll from Tower Hill Underground Station and Tower Gateway DLR.

### **Property features**

Luxury 2 Bedroom Apartment | Spacious Reception Area With Dual Aspect | Full Length Private Balcony With South Facing River Views | Fitted Open Plan Kitchen With Fully Integrated Appliances | 2 Well Equipped Double Bedrooms | EPC-B | Bespoke Bathroom & En Suite Wet Room With Mirrored cabinets | Air Heating & Cooling To Reception & Bedrooms | Moments from St Katherine docks, close to the city | Short walk to Tower Hill & Aldgate East underground