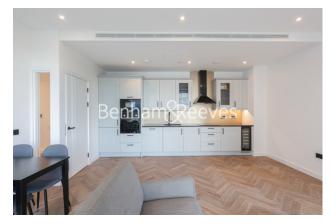

### **Property features**

Luxury 2 Bedroom Apartment | Spacious Reception Area With Dual Aspect | Full Length Private Balcony With South Facing River Views | Fitted Open Plan Kitchen With Fully Integrated Appliances | 2 Well Equipped Double Bedrooms | EPC-B | Bespoke Bathroom & En Suite Wet Room With Mirrored cabinets | Air Heating & Cooling To Reception & Bedrooms | Moments from St Katherine docks, close to the city | Short walk to Tower Hill & Aldgate East underground