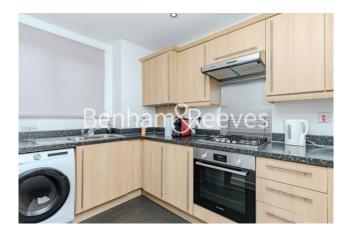

### **Property features**

Furnished 2 bed 1 bath house | Separated kitchen with integrated kitchen appliances | Spacious double bedrooms with large bathroom and additional | Private well-maintained garden | Close to amenities | EPC- C | Patio | Driveway parking | Short walk to bus station routes to Woolwich and Greenwich