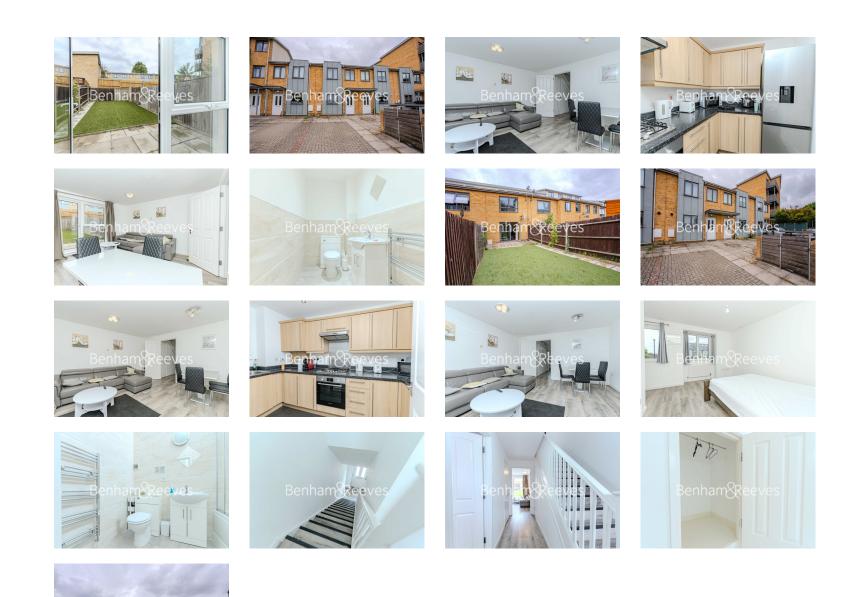

### 🛋 2 Bedrooms 🖼 1 Bathroom 🕮 Furnished

Contemporary furnished house with lovely garden and patio, ideal for Charlton Station and bus routes for Greenwich, Blackheath, and North Greenwich Tube Station. EPC C

### **Property features**

Furnished 2 bed 1 bath house | Separated kitchen with integrated kitchen appliances | Spacious double bedrooms with large bathroom and additional | Private well-maintained garden | Close to amenities | EPC- C | Patio | Driveway parking | Short walk to bus station routes to Woolwich and Greenwich