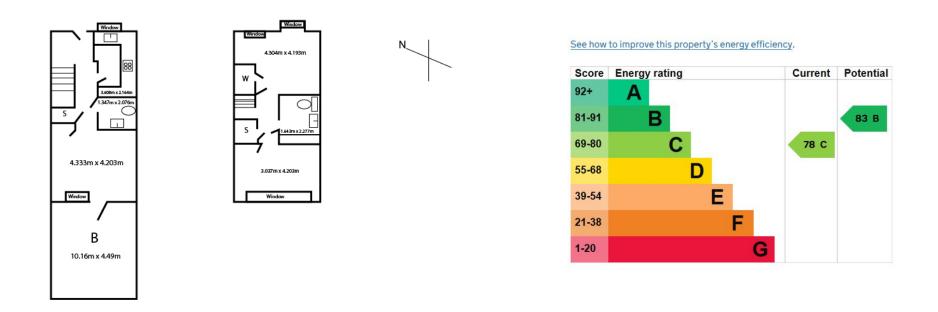

### 🛋 2 Bedrooms 🖼 1 Bathroom 🕮 Furnished

Contemporary furnished house with lovely garden and patio, ideal for Charlton Station and bus routes for Greenwich, Blackheath, and North Greenwich Tube Station. EPC C

### **Property features**

Furnished 2 bed 1 bath house | Separated kitchen with integrated kitchen appliances | Spacious double bedrooms with large bathroom and additional | Private well-maintained garden | Close to amenities | EPC- C | Patio | Driveway parking | Short walk to bus station routes to Woolwich and Greenwich