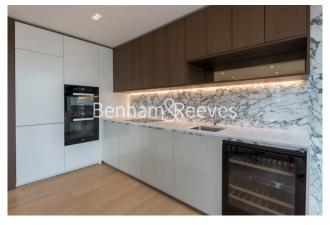

## **Property features**

Luxury 2 Bedroom Apartment | Bespoke Bathroom &En-Suite | Open Plan Living Space | Fitted Kitchen | Furnished | EPC-B | Wooden Flooring Throughout | 24-Hour Concierge & Residents' Facilities | Nearby Waterloo Station