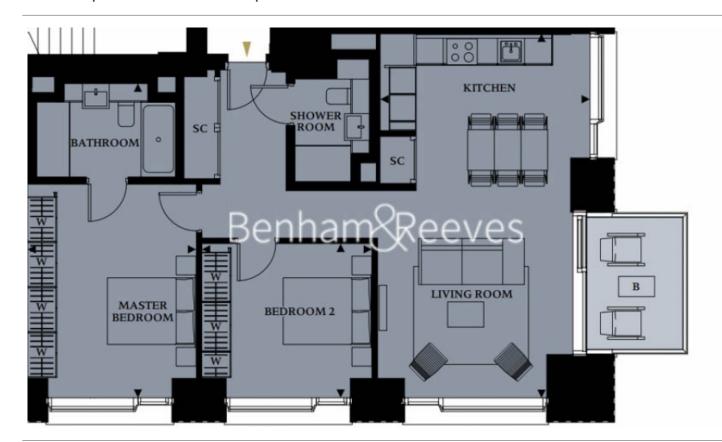

## **Casson Square, Southbank Place, SE1**

£1,150 per week, £4,983 per month + fees

□ 2 Bedrooms □ 2 Bathrooms □ Furnished

Spacious luxury apartment, with high security, situated within a desirable luxurious development with a wide range of extravagant Resident facilities. Excellent transport with Waterloo Station onsite (Northern Line, Bakerloo Line, Jubilee Line, Waterloo & City line, and mainline trains).

## **Property features**

Luxury 2 Bedroom Apartment | Bespoke Bathroom &En-Suite | Open Plan Living Space | Fitted Kitchen | Furnished | EPC-B | Wooden Flooring Throughout | 24-Hour Concierge & Residents' Facilities | Nearby Waterloo Station