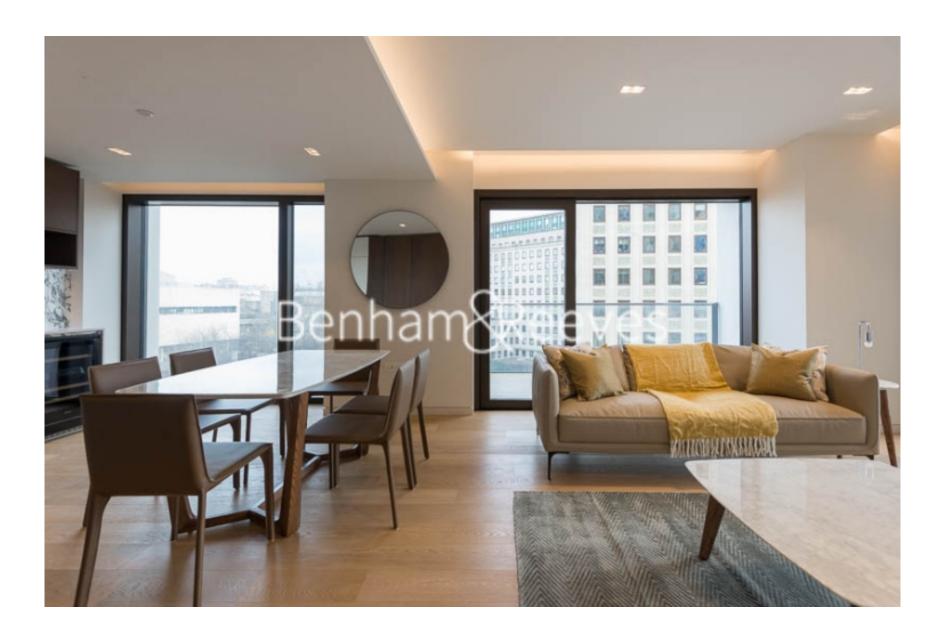

## **Casson Square, Southbank Place, SE1**

£1,150 per week, £4,983 per month + fees

□ 2 Bedrooms □ 2 Bathrooms □ Furnished

Spacious luxury apartment, with high security, situated within a desirable luxurious development with a wide range of extravagant Resident facilities. Excellent transport with Waterloo Station onsite (Northern Line, Bakerloo Line, Jubilee Line, Waterloo & City line, and mainline trains).

## **Property features**

Luxury 2 Bedroom Apartment | Bespoke Bathroom &En-Suite | Open Plan Living Space | Fitted Kitchen | Furnished | EPC-B | Wooden Flooring Throughout | 24-Hour Concierge & Residents' Facilities | Nearby Waterloo Station