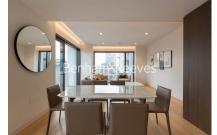

## **Property features**

Luxury 2 Bedroom Apartment | Bespoke Bathroom &En-Suite | Open Plan Living Space | Fitted Kitchen | Furnished | EPC-B | Wooden Flooring Throughout | 24-Hour Concierge & Residents' Facilities | Nearby Waterloo Station