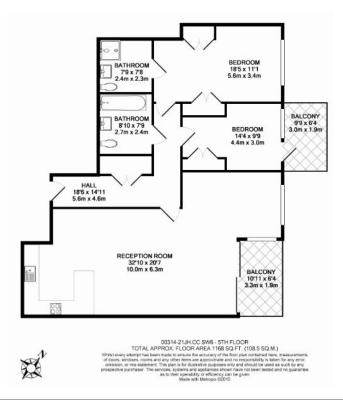

## 🛋 2 Bedrooms 🛛 🛱 2 Bathrooms 🖉 Furnished

PARKING INLCUDED Bright, modern first floor apartment, with excellent amenities, set in a fashionable riverside development near Fulham and Chelsea. Close to Imperial Wharf Overground station and under a mile from Fulham Broadway Underground station (District Line).

### **Property features**

2 Bedrooms | 2 Bathrooms | Reception | Furnished | Fitted Kitchen | EPC-B | Spa and gym facilities | 24 hour concierge | Nearby Imperial Wharf station

For more information about this property, please call our Fulham branch on