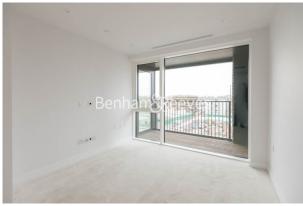

## **Property features**

New build in Chelsea creek | Private balcony | Gym and spa included in the rent | Double Bedroom Apartment both having Built-in Wardrobe | Internal Area: 560 Sq Ft /Internal Storage Room | EPC-B | Air Ventilation / Underfloor Heating / Air Conditioning | 24 Hr Concierge / 24 Hr Security / Communal Gardens | Quality Furnished / LED Spotlights / Private Balcony | Nearby Imperial Wharf Overground station