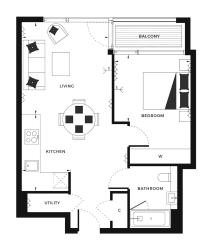

## Lockgate Road, Imperial Wharf, SW6

£600 per week, £2,600 per month + fees

www.benhams.com

4th Floor

Approx gross internal area: 560sq/ft - 52sq/m

| LIVING  | 3.69M × 3.43M | 12'1" × 11'3" |
|---------|---------------|---------------|
| KITCHEN | 3.17M × 2.00M | 10'5" × 6'7"  |
| BEDROOM | 3.15M × 2.64M | 10'4" × 8'8"  |
| BALCONY | 3.4 SQM       | 37 SQFT       |

Whilst every attempt has been made to ensure the accuracy of the floor pian contained here, measurements of doors, windows comes and any one free man est appointment and no responsibility taken for any enry, omission, or mis-statement. The plan is for illustrative purposes only and should be used as such by any prospective purchaser. The services, splems and applicance shown have not been tested and no guarantee as to their own and the services, splems and applicance shown have not been tested and no guarantee as to their own and the services and services are to be given.