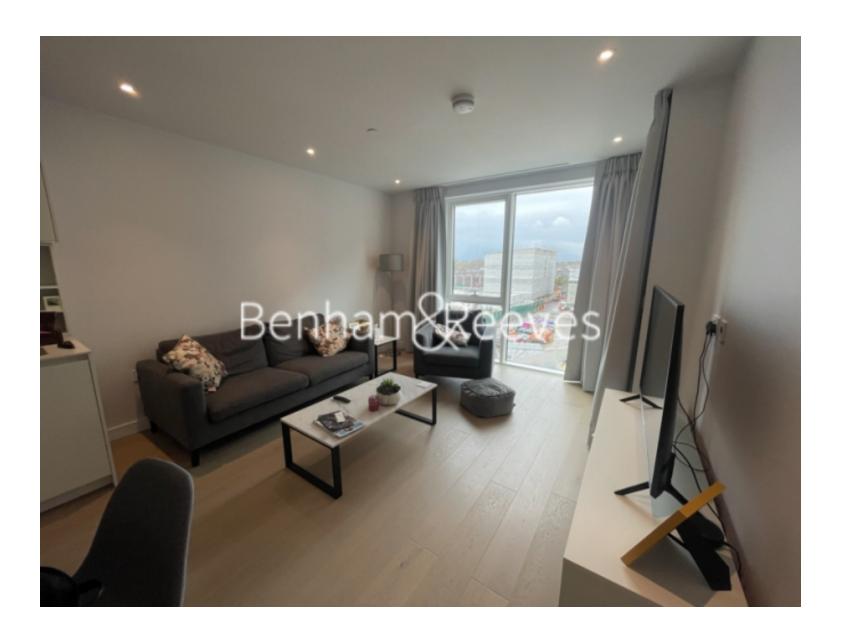

**Lockgate Road, Imperial Wharf, SW6** 

£600 per week, £2,600 per month + fees

■ 1 Bedroom ■ 1 Bathroom ■ Furnished

Modern fourth floor apartment, with luxury on-site amenities, included in the rent, is set in the new building in a sought-after Riverside development in Fulham.

## **Property features**

New build in Chelsea creek | Private balcony | Gym and spa included in the rent | Double Bedroom Apartment both having Built-in Wardrobe | Internal Area: 560 Sq Ft /Internal Storage Room | EPC-B | Air Ventilation / Underfloor Heating / Air Conditioning | 24 Hr Concierge / 24 Hr Security / Communal Gardens | Quality Furnished / LED Spotlights / Private Balcony | Nearby Imperial Wharf Overground station