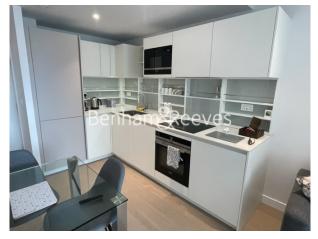

## **Property features**

New build in Chelsea creek | Private balcony | Gym and spa included in the rent | Double Bedroom Apartment both having Built-in Wardrobe | Internal Area: 560 Sq Ft /Internal Storage Room | EPC-B | Air Ventilation / Underfloor Heating / Air Conditioning | 24 Hr Concierge / 24 Hr Security / Communal Gardens | Quality Furnished / LED Spotlights / Private Balcony | Nearby Imperial Wharf Overground station