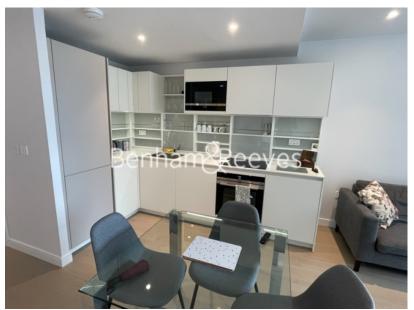

**Lockgate Road, Imperial Wharf, SW6** 

£600 per week, £2,600 per month + fees

■ 1 Bedroom ■ 1 Bathroom ■ Furnished

Modern fourth floor apartment, with luxury on-site amenities, included in the rent, is set in the new building in a sought-after Riverside development in Fulham.

## **Property features**

New build in Chelsea creek | Private balcony | Gym and spa included in the rent | Double Bedroom Apartment both having Built-in Wardrobe | Internal Area: 560 Sq Ft /Internal Storage Room | EPC-B | Air Ventilation / Underfloor Heating / Air Conditioning | 24 Hr Concierge / 24 Hr Security / Communal Gardens | Quality Furnished / LED Spotlights / Private Balcony | Nearby Imperial Wharf Overground station