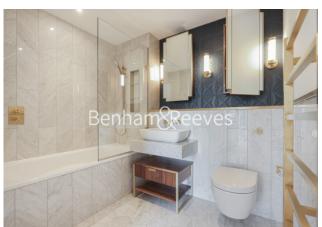

## **Property features**

1 Bedroom 1 Bathroom 567 sq ft | Private Balcony with a River View / 14th Floor | Neutral Decoration Throughout | Fully Fitted Kitchen Integrated with Well-Known Appliances | 24 Hr Concierge / 24 Hr Security / Communal Gardens | EPC-B | Luxurious Modern Bathrooms | Air Ventilation / Underfloor Heating / Air Conditioning | 0.1 Miles to Imperial Wharf station