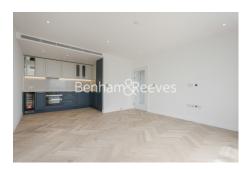

## **Property features**

1 Bedroom 1 Bathroom 567 sq ft | Private Balcony with a River View / 14th Floor | Neutral Decoration Throughout | Fully Fitted Kitchen Integrated with Well-Known Appliances | 24 Hr Concierge / 24 Hr Security / Communal Gardens | EPC-B | Luxurious Modern Bathrooms | Air Ventilation / Underfloor Heating / Air Conditioning | 0.1 Miles to Imperial Wharf station