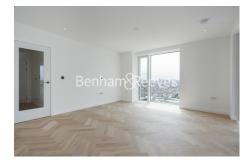

# ■ 1 Bedroom ■ 1 Bathroom □ Furnished/UnFurnished

Modern 14th floor apartment situated in a stunning luxury Riverside development a short walk from fashionable King's Road and Fulham Broadway. Positioned close to Imperial Wharf Overground Staton and Chelsea Harbour Pier.

## **Property features**

1 Bedroom 1 Bathroom 567 sq ft | Private Balcony with a River View / 14th Floor | Neutral Decoration Throughout | Fully Fitted Kitchen Integrated with Well-Known Appliances | 24 Hr Concierge / 24 Hr Security / Communal Gardens | EPC-B | Luxurious Modern Bathrooms | Air Ventilation / Underfloor Heating / Air Conditioning | 0.1 Miles to Imperial Wharf station