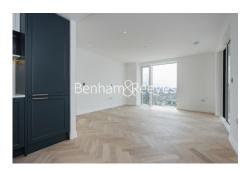

## **Property features**

1 Bedroom 1 Bathroom 567 sq ft | Private Balcony with a River View / 14th Floor | Neutral Decoration Throughout | Fully Fitted Kitchen Integrated with Well-Known Appliances | 24 Hr Concierge / 24 Hr Security / Communal Gardens | EPC-B | Luxurious Modern Bathrooms | Air Ventilation / Underfloor Heating / Air Conditioning | 0.1 Miles to Imperial Wharf station