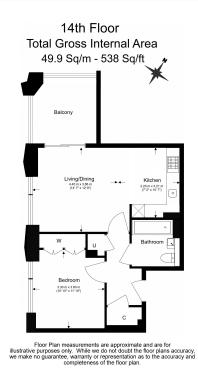

## **Property features**

1 Bedroom 1 Bathroom 567 sq ft | Private Balcony with a River View / 14th Floor | Neutral Decoration Throughout | Fully Fitted Kitchen Integrated with Well-Known Appliances | 24 Hr Concierge / 24 Hr Security / Communal Gardens | EPC-B | Luxurious Modern Bathrooms | Air Ventilation / Underfloor Heating / Air Conditioning | 0.1 Miles to Imperial Wharf station