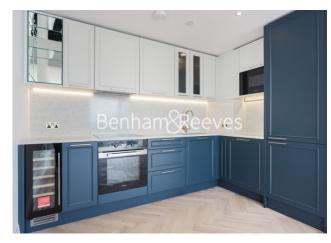

## **Property features**

1 Bedroom 1 Bathroom 567 sq ft | Private Balcony with a River View / 14th Floor | Neutral Decoration Throughout | Fully Fitted Kitchen Integrated with Well-Known Appliances | 24 Hr Concierge / 24 Hr Security / Communal Gardens | EPC-B | Luxurious Modern Bathrooms | Air Ventilation / Underfloor Heating / Air Conditioning | 0.1 Miles to Imperial Wharf station