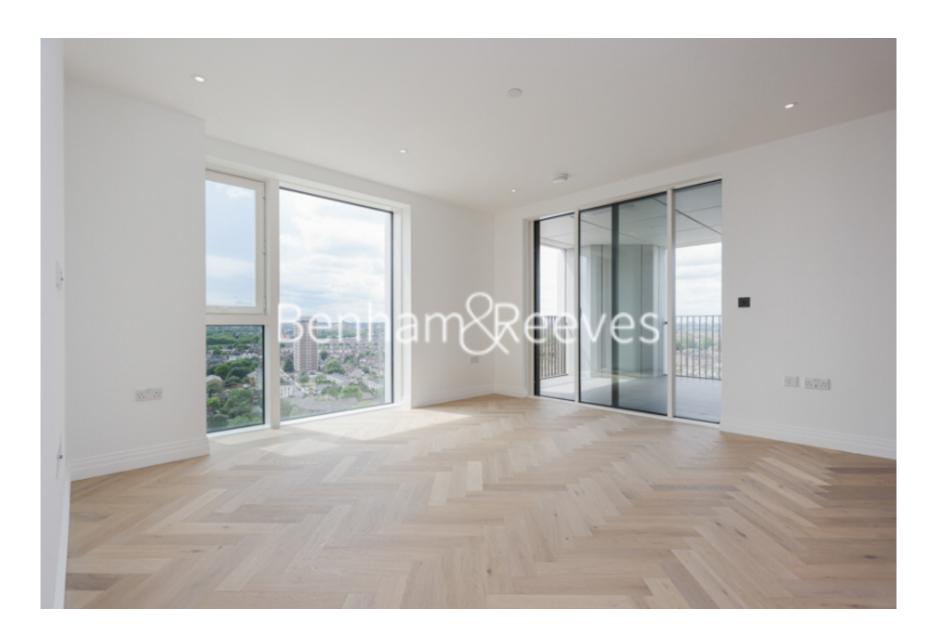

**Kings Tower, Chelsea Creek, SW6** 

£762 per week, £3,300 per month + fees

# ■ 1 Bedroom ■ 1 Bathroom □ Furnished/UnFurnished

Modern 14th floor apartment situated in a stunning luxury Riverside development a short walk from fashionable King's Road and Fulham Broadway. Positioned close to Imperial Wharf Overground Staton and Chelsea Harbour Pier.

## **Property features**

1 Bedroom 1 Bathroom 567 sq ft | Private Balcony with a River View / 14th Floor | Neutral Decoration Throughout | Fully Fitted Kitchen Integrated with Well-Known Appliances | 24 Hr Concierge / 24 Hr Security / Communal Gardens | EPC-B | Luxurious Modern Bathrooms | Air Ventilation / Underfloor Heating / Air Conditioning | 0.1 Miles to Imperial Wharf station