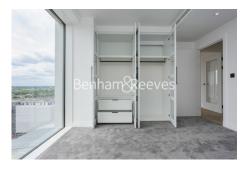

## **Property features**

1 Bedroom 1 Bathroom 567 sq ft | Private Balcony with a River View / 14th Floor | Neutral Decoration Throughout | Fully Fitted Kitchen Integrated with Well-Known Appliances | 24 Hr Concierge / 24 Hr Security / Communal Gardens | EPC-B | Luxurious Modern Bathrooms | Air Ventilation / Underfloor Heating / Air Conditioning | 0.1 Miles to Imperial Wharf station