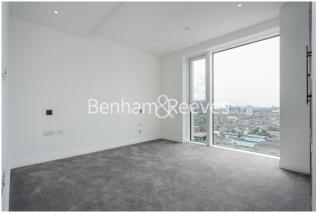

## **Property features**

1 Bedroom 1 Bathroom 567 sq ft | Private Balcony with a River View / 14th Floor | Neutral Decoration Throughout | Fully Fitted Kitchen Integrated with Well-Known Appliances | 24 Hr Concierge / 24 Hr Security / Communal Gardens | EPC-B | Luxurious Modern Bathrooms | Air Ventilation / Underfloor Heating / Air Conditioning | 0.1 Miles to Imperial Wharf station