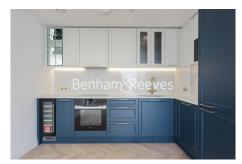

## **Property features**

1 Bedroom 1 Bathroom 567 sq ft | Private Balcony with a River View / 14th Floor | Neutral Decoration Throughout | Fully Fitted Kitchen Integrated with Well-Known Appliances | 24 Hr Concierge / 24 Hr Security / Communal Gardens | EPC-B | Luxurious Modern Bathrooms | Air Ventilation / Underfloor Heating / Air Conditioning | 0.1 Miles to Imperial Wharf station