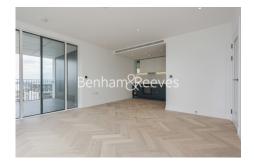

# ■ 1 Bedroom ■ 1 Bathroom □ Furnished/UnFurnished

Modern 14th floor apartment situated in a stunning luxury Riverside development a short walk from fashionable King's Road and Fulham Broadway. Positioned close to Imperial Wharf Overground Staton and Chelsea Harbour Pier.

## **Property features**

1 Bedroom 1 Bathroom 567 sq ft | Private Balcony with a River View / 14th Floor | Neutral Decoration Throughout | Fully Fitted Kitchen Integrated with Well-Known Appliances | 24 Hr Concierge / 24 Hr Security / Communal Gardens | EPC-B | Luxurious Modern Bathrooms | Air Ventilation / Underfloor Heating / Air Conditioning | 0.1 Miles to Imperial Wharf station