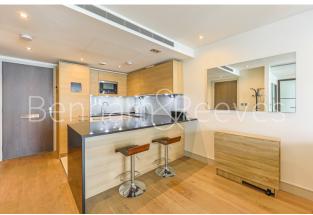

### **Property features**

Manhattan apartment | Large bathroom | Integrated kitchen appliances | Furnished | On-site gym | EPC- C | Residents pool/sauna/steam room | Large balcony | Spacious apartment with comfort cooling / heating | Nearby Imperial Wharf Overground station