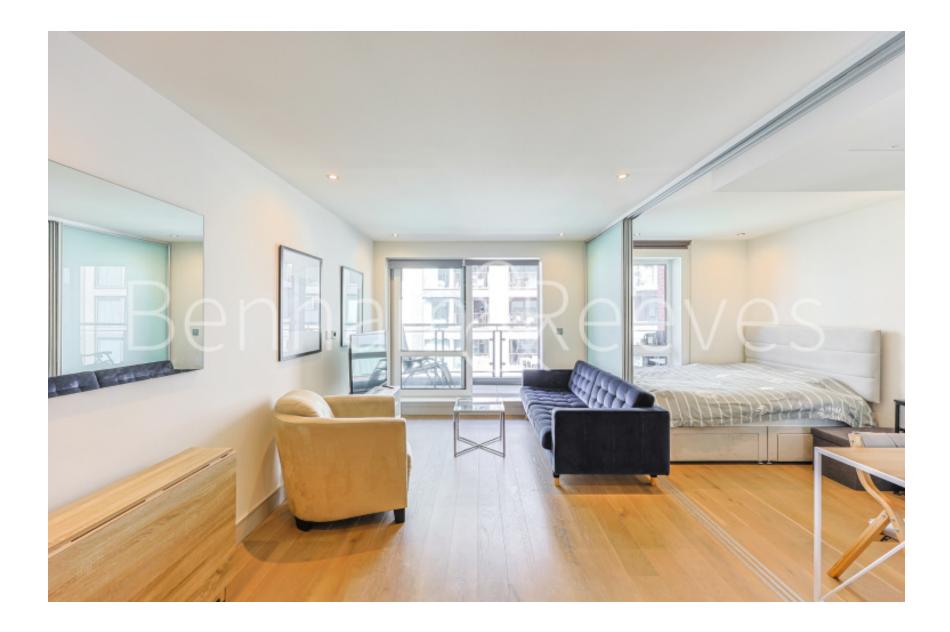

## 🛋 Studio 🛛 🛱 1 Bathroom 🕮 Furnished

This exclusive new listing 3rd floor Manhattan Studio Apartment is situated in a highly sought after riverside development close to the amenities of The Kings Road and minutes from Imperial Wharf Station.

### **Property features**

Manhattan apartment | Large bathroom | Integrated kitchen appliances | Furnished | On-site gym | EPC- C | Residents pool/sauna/steam room | Large balcony | Spacious apartment with comfort cooling / heating | Nearby Imperial Wharf Overground station