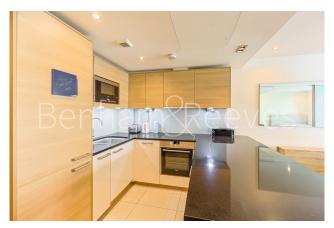

### **Property features**

Manhattan apartment | Large bathroom | Integrated kitchen appliances | Furnished | On-site gym | EPC- C | Residents pool/sauna/steam room | Large balcony | Spacious apartment with comfort cooling / heating | Nearby Imperial Wharf Overground station