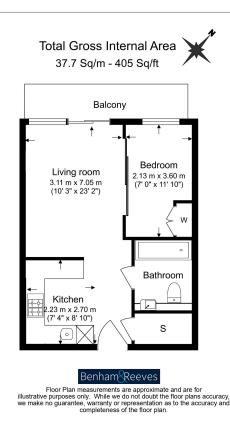

## 🛋 Studio 🛛 🛱 1 Bathroom 🕮 Furnished

This exclusive new listing 3rd floor Manhattan Studio Apartment is situated in a highly sought after riverside development close to the amenities of The Kings Road and minutes from Imperial Wharf Station.

### **Property features**

Manhattan apartment | Large bathroom | Integrated kitchen appliances | Furnished | On-site gym | EPC- C | Residents pool/sauna/steam room | Large balcony | Spacious apartment with comfort cooling / heating | Nearby Imperial Wharf Overground station