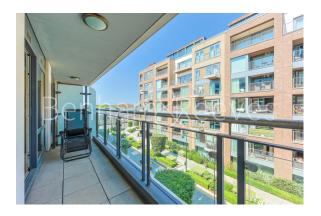

### **Property features**

Manhattan apartment | Large bathroom | Integrated kitchen appliances | Furnished | On-site gym | EPC- C | Residents pool/sauna/steam room | Large balcony | Spacious apartment with comfort cooling / heating | Nearby Imperial Wharf Overground station