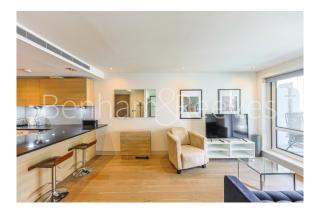

## 🛋 Studio 🛛 🛱 1 Bathroom 🕮 Furnished

This exclusive new listing 3rd floor Manhattan Studio Apartment is situated in a highly sought after riverside development close to the amenities of The Kings Road and minutes from Imperial Wharf Station.

### **Property features**

Manhattan apartment | Large bathroom | Integrated kitchen appliances | Furnished | On-site gym | EPC- C | Residents pool/sauna/steam room | Large balcony | Spacious apartment with comfort cooling / heating | Nearby Imperial Wharf Overground station