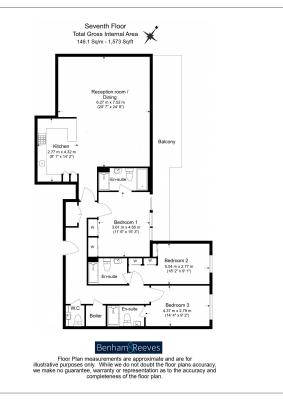

3 Bedroom | 3 Bathroom | Open Plan Reception | Furnished | Fitted Kitchen | EPC-B | Balcony |

Please click here for full detail

**Property features** 

24 Hour Concierge | Nearby Imperal Wharf Station

For more information about this property, please call our Fulham branch on