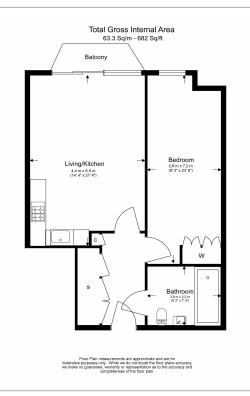

## **Property features**

1 Bedroom | 1 Reception Room | 1 Bathroom | Lift | 3rd floor | EPC-B | Balcony | Communal Garden | Concierge, Gym, New Build | Railway services can also be accessed from this station