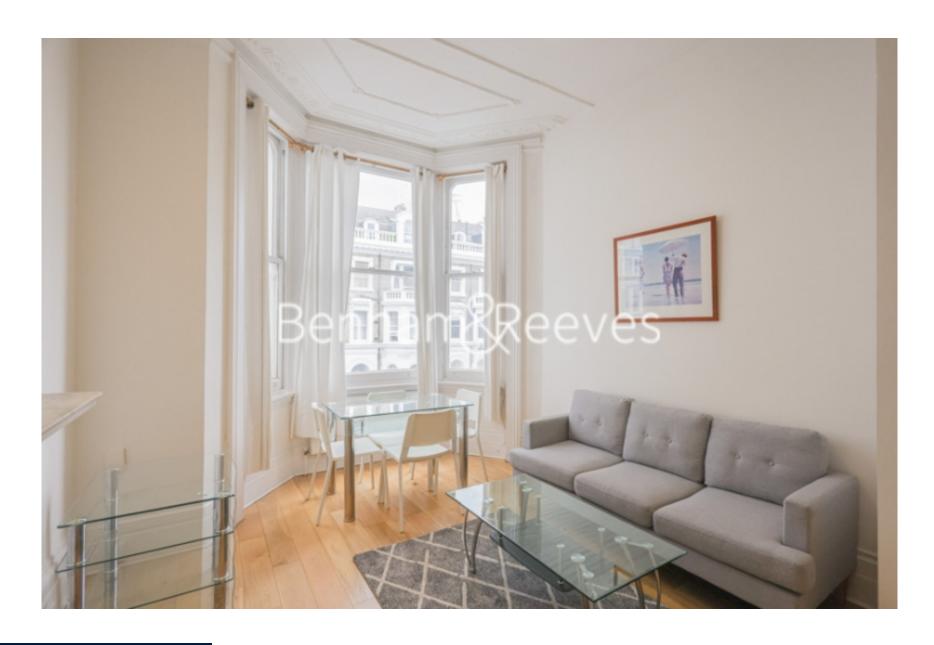

28 Coleherne Road, Chelsea, SW10

£690 per week, £2,990 per month + fees

■ 2 Bedrooms 

■ 1 Bathroom 

■ Furnished

A charming & attractive 548 sq ft TWO-BEDROOM apartment situated in a converted period building amidst an elegant row of houses in Chelsea's COLEHERNE ROAD within easy access of West Brompton, Earl's Court, South Kensington & the Kings Road. Offered furnished, the property benefits from high ceilings and wood flooring throughout. A true 'city charmer'.

## **Property features**

2 Bedrooms | 1 Bathroom | Open Plan Reception | Fully Fitted Kitchen | High Ceilings | EPC-B | 1st Floor | Close proximity to amenities including bars & restaurants | Near West Brompton and **Earl's Court Station** 