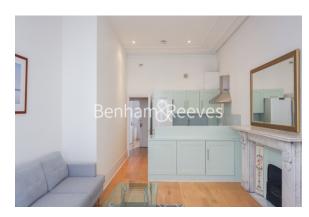

28 Coleherne Road, Chelsea, SW10

£690 per week, £2,990 per month + fees

■ 2 Bedrooms 

■ 1 Bathroom 

■ Furnished

A charming & attractive 548 sq ft TWO-BEDROOM apartment situated in a converted period building amidst an elegant row of houses in Chelsea's COLEHERNE ROAD within easy access of West Brompton, Earl's Court, South Kensington & the Kings Road. Offered furnished, the property benefits from high ceilings and wood flooring throughout. A true 'city charmer'.

## **Property features**

2 Bedrooms | 1 Bathroom | Open Plan Reception | Fully Fitted Kitchen | High Ceilings | EPC-B | 1st Floor | Close proximity to amenities including bars & restaurants | Near West Brompton and **Earl's Court Station** 