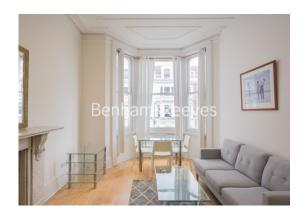

28 Coleherne Road, Chelsea, SW10

£690 per week, £2,990 per month + fees

■ 2 Bedrooms 

■ 1 Bathroom 

■ Furnished

A charming & attractive 548 sq ft TWO-BEDROOM apartment situated in a converted period building amidst an elegant row of houses in Chelsea's COLEHERNE ROAD within easy access of West Brompton, Earl's Court, South Kensington & the Kings Road. Offered furnished, the property benefits from high ceilings and wood flooring throughout. A true 'city charmer'.

## **Property features**

2 Bedrooms | 1 Bathroom | Open Plan Reception | Fully Fitted Kitchen | High Ceilings | EPC-B | 1st Floor | Close proximity to amenities including bars & restaurants | Near West Brompton and **Earl's Court Station** 