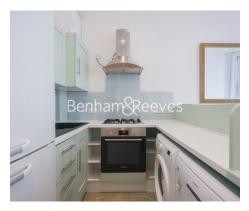

## **Property features**

2 Bedrooms | 1 Bathroom | Open Plan Reception | Fully Fitted Kitchen | High Ceilings | EPC-B | 1st Floor | Close proximity to amenities including bars & restaurants | Near West Brompton and **Earl's Court Station** 