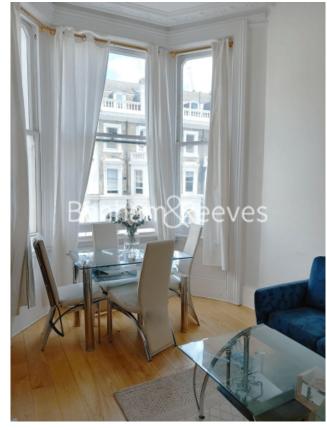

28 Coleherne Road, Chelsea, SW10

£690 per week, £2,990 per month + fees

■ 2 Bedrooms 

■ 1 Bathroom 

■ Furnished

A charming & attractive 548 sq ft TWO-BEDROOM apartment situated in a converted period building amidst an elegant row of houses in Chelsea's COLEHERNE ROAD within easy access of West Brompton, Earl's Court, South Kensington & the Kings Road. Offered furnished, the property benefits from high ceilings and wood flooring throughout. A true 'city charmer'.

## **Property features**

2 Bedrooms | 1 Bathroom | Open Plan Reception | Fully Fitted Kitchen | High Ceilings | EPC-B | 1st Floor | Close proximity to amenities including bars & restaurants | Near West Brompton and **Earl's Court Station** 