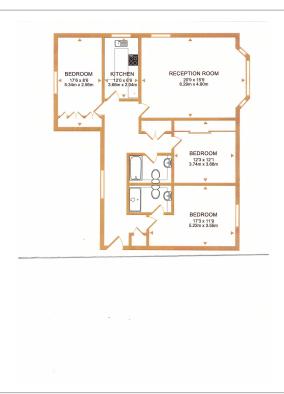

# **Tarnbrook Court, Belgravia, SW1W**

£1,650 per week, £7,150 per month + fees

## ■ 3 Bedrooms □ 2 Bathrooms □ Furnished

A modern & luxurious 1,238 sq ft THREE-BEDROOM apartment with lift access on the 1st Floor of TARNBROOK COURT which is conveniently-located within minutes of fashionable SLOANE SQUARE in Belgravia. This stunning property offers a grand lifestyle enhanced by Porter services and parking by separate negotiation.

### **Property features**

3 Bedrooms | 3 Bathrooms | Modern Refurbished | Live-in caretaker | Separate Kitchen | EPC-C | 1,238 SQ FT | Close To Shops And Restaurants | Large Reception/Dining Room | Nearby Sloane Square Underground Station