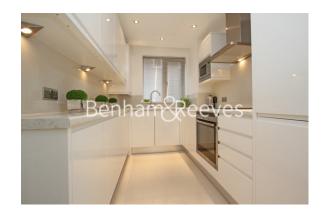

## ■ 3 Bedrooms □ 2 Bathrooms □ Furnished

A modern & luxurious 1,238 sq ft THREE-BEDROOM apartment with lift access on the 1st Floor of TARNBROOK COURT which is conveniently-located within minutes of fashionable SLOANE SQUARE in Belgravia. This stunning property offers a grand lifestyle enhanced by Porter services and parking by separate negotiation.

### **Property features**

3 Bedrooms | 3 Bathrooms | Modern Refurbished | Live-in caretaker | Separate Kitchen | EPC-C | 1,238 SQ FT | Close To Shops And Restaurants | Large Reception/Dining Room | Nearby Sloane Square Underground Station