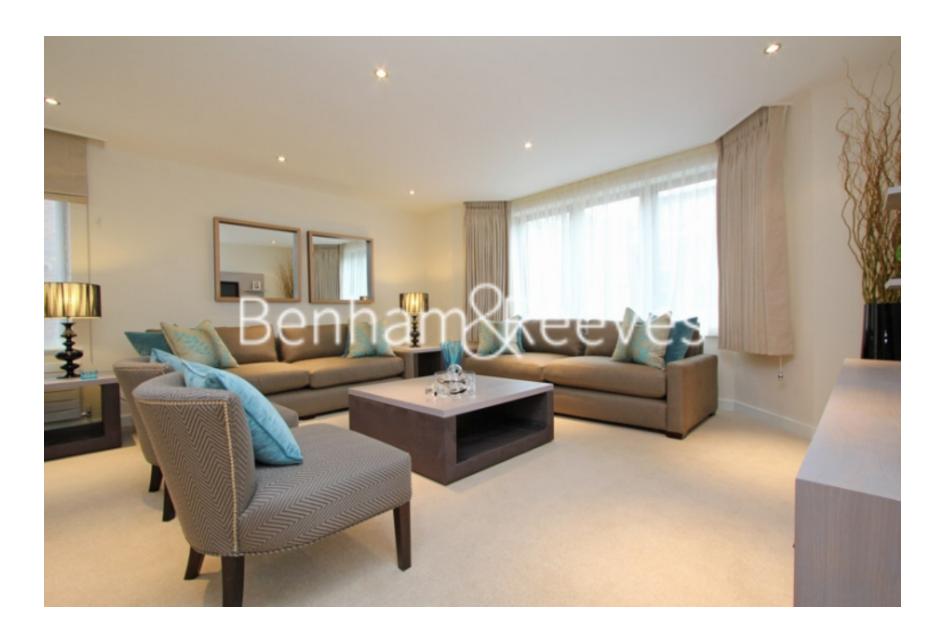

## ■ 3 Bedrooms □ 2 Bathrooms □ Furnished

A modern & luxurious 1,238 sq ft THREE-BEDROOM apartment with lift access on the 1st Floor of TARNBROOK COURT which is conveniently-located within minutes of fashionable SLOANE SQUARE in Belgravia. This stunning property offers a grand lifestyle enhanced by Porter services and parking by separate negotiation.

### **Property features**

3 Bedrooms | 3 Bathrooms | Modern Refurbished | Live-in caretaker | Separate Kitchen | EPC-C | 1,238 SQ FT | Close To Shops And Restaurants | Large Reception/Dining Room | Nearby Sloane Square Underground Station