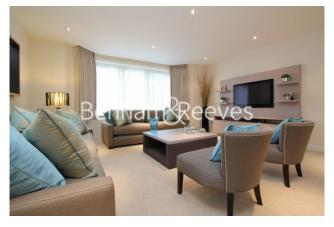

## ■ 3 Bedrooms □ 2 Bathrooms □ Furnished

A modern & luxurious 1,238 sq ft THREE-BEDROOM apartment with lift access on the 1st Floor of TARNBROOK COURT which is conveniently-located within minutes of fashionable SLOANE SQUARE in Belgravia. This stunning property offers a grand lifestyle enhanced by Porter services and parking by separate negotiation.

### **Property features**

3 Bedrooms | 3 Bathrooms | Modern Refurbished | Live-in caretaker | Separate Kitchen | EPC-C | 1,238 SQ FT | Close To Shops And Restaurants | Large Reception/Dining Room | Nearby Sloane Square Underground Station