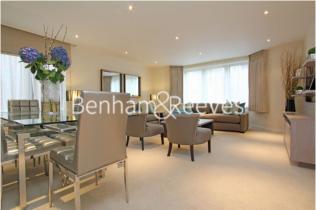

## ■ 3 Bedrooms □ 2 Bathrooms □ Furnished

A modern & luxurious 1,238 sq ft THREE-BEDROOM apartment with lift access on the 1st Floor of TARNBROOK COURT which is conveniently-located within minutes of fashionable SLOANE SQUARE in Belgravia. This stunning property offers a grand lifestyle enhanced by Porter services and parking by separate negotiation.

### **Property features**

3 Bedrooms | 3 Bathrooms | Modern Refurbished | Live-in caretaker | Separate Kitchen | EPC-C | 1,238 SQ FT | Close To Shops And Restaurants | Large Reception/Dining Room | Nearby Sloane Square Underground Station