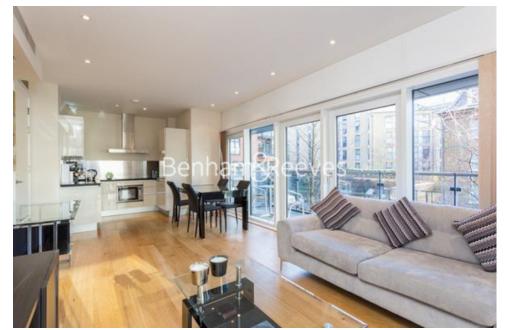

## 🛋 1 Bedroom 🖼 1 Bathroom 🕮 Furnished

A superb 624 sq ft ONE-BEDROOM apartment with private BALCONY, 24 Hr Concierge & HEALTH CLUB in the prestigious GROSVENOR WATERSIDE development in Chelsea. This exquisite property offers open-concept living at its very best! Parking available by separate negotiation.

### **Property features**

1 Bedroom | 1 Bathroom | Reception | 643 sq ft | Fully-Fitted Kitchen | EPC-C | Huge Balcony | 24 Hr Concierge & Health Club | Parking by Separate Negotiation | Nearby Sloane Square Station