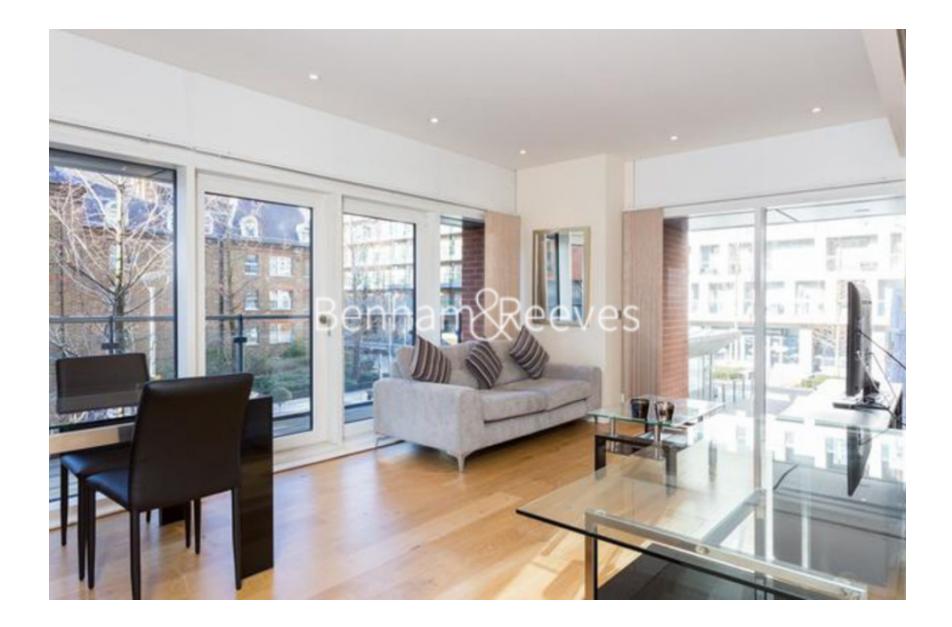

## 🛋 1 Bedroom 🖼 1 Bathroom 🕮 Furnished

A superb 624 sq ft ONE-BEDROOM apartment with private BALCONY, 24 Hr Concierge & HEALTH CLUB in the prestigious GROSVENOR WATERSIDE development in Chelsea. This exquisite property offers open-concept living at its very best! Parking available by separate negotiation.

### **Property features**

1 Bedroom | 1 Bathroom | Reception | 643 sq ft | Fully-Fitted Kitchen | EPC-C | Huge Balcony | 24 Hr Concierge & Health Club | Parking by Separate Negotiation | Nearby Sloane Square Station