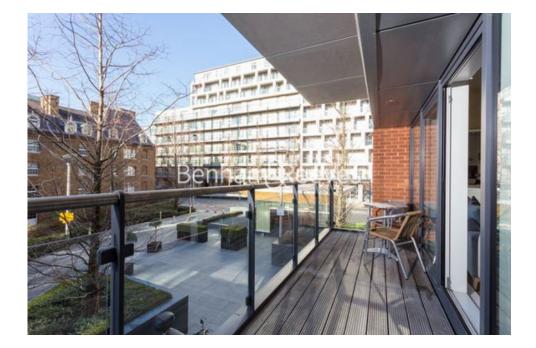

## 🛋 1 Bedroom 🖼 1 Bathroom 🕮 Furnished

A superb 624 sq ft ONE-BEDROOM apartment with private BALCONY, 24 Hr Concierge & HEALTH CLUB in the prestigious GROSVENOR WATERSIDE development in Chelsea. This exquisite property offers open-concept living at its very best! Parking available by separate negotiation.

### **Property features**

1 Bedroom | 1 Bathroom | Reception | 643 sq ft | Fully-Fitted Kitchen | EPC-C | Huge Balcony | 24 Hr Concierge & Health Club | Parking by Separate Negotiation | Nearby Sloane Square Station