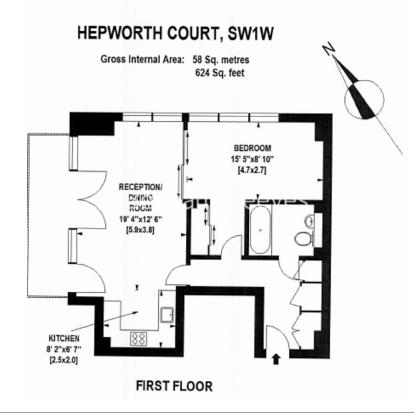

## 🛋 1 Bedroom 🖼 1 Bathroom 🕮 Furnished

A superb 624 sq ft ONE-BEDROOM apartment with private BALCONY, 24 Hr Concierge & HEALTH CLUB in the prestigious GROSVENOR WATERSIDE development in Chelsea. This exquisite property offers open-concept living at its very best! Parking available by separate negotiation.

### **Property features**

1 Bedroom | 1 Bathroom | Reception | 643 sq ft | Fully-Fitted Kitchen | EPC-C | Huge Balcony | 24 Hr Concierge & Health Club | Parking by Separate Negotiation | Nearby Sloane Square Station