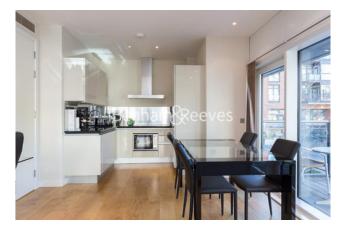

### **Property features**

1 Bedroom | 1 Bathroom | Reception | 643 sq ft | Fully-Fitted Kitchen | EPC-C | Huge Balcony | 24 Hr Concierge & Health Club | Parking by Separate Negotiation | Nearby Sloane Square Station