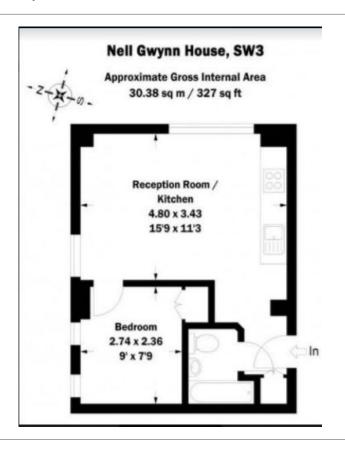

# **Nell Gwynn House, Chelsea SW3**

£675 per week, £2,925 per month + fees

■ 1 Bedroom

☐ 1 Bathroom ☐ Furnished

A well-presented ONE-BEDROOM flat in the popular NELL GWYNN HOUSE on Sloane Avenue within a short walk of The King's Road and SOUTH KENSINGTON STATION.

### **Property features**

1 Bedroom | 1 Bathroom | Open Plan Reception | 24 Hr Concierge | EPC-C | Furnished | Hot Water & Heating Included | Nearby Shops, Boutiques & Restaurants | South Kensington & Sloane **Square Underground Stations** 