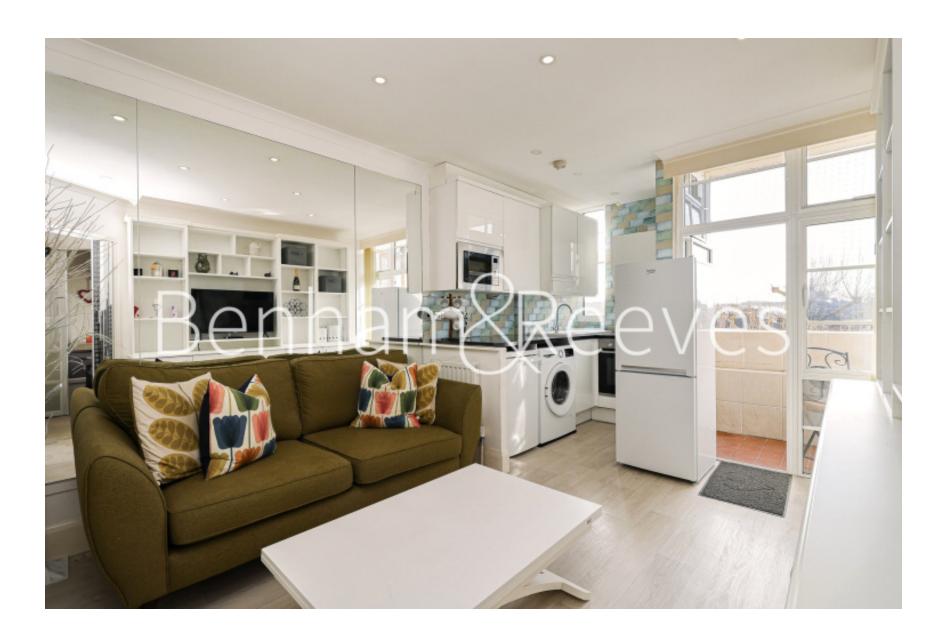

# **Sloane Avenue Mansions, Chelsea SW3**

£550 per week, £2,383 per month + fees

### ■ 1 Bedroom ■ 1 Bathroom ■ Furnished

A beautifully-presented & stylish 421 sq ft ONE-BEDROOM apartment with southwest-facing BALCONY in SLOANE AVENUE MANSIONS in the heart of CHELSEA.

Residents benefit from 24 Hour Porterage. Rent includes HOT WATER & HEATING. South Kensington & Sloane Square Stations.

#### **Property features**

1 Bedroom | 1 Bathroom | Balcony | 421 sq ft | Reception/Kitchen | Hot Water & Heating Included | Furnished | 24 Hr Concierge | South Kensington & Sloane Square Stations

For more information about this property, please call our Knightsbridge branch on