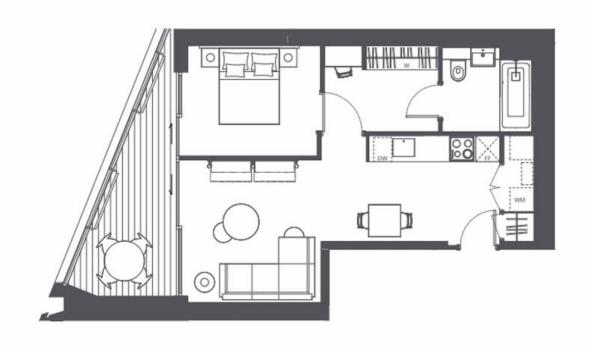

## **Property features**

Well Presented, High Floor, One Bedroom Apartment | Bright Reception Area & Winter Garden With Views | Fitted Open Plan Kitchen With Integrated Siemens Appliances | Large, Well Equipped Bedroom With Exclusive Winter Garden Ac | Bespoke Bathroom With Bathtub & Shower | EPC-B | Wood Floors, Full Length Windows & Underfloor Heating | 24hr Concierge, Residents Only Gym, Lounge & Communal Garden | Close To Borough Market, London Bridge & The Southbank | Moments Of Elephant & Castle Station (Northern, Bakerloo lin