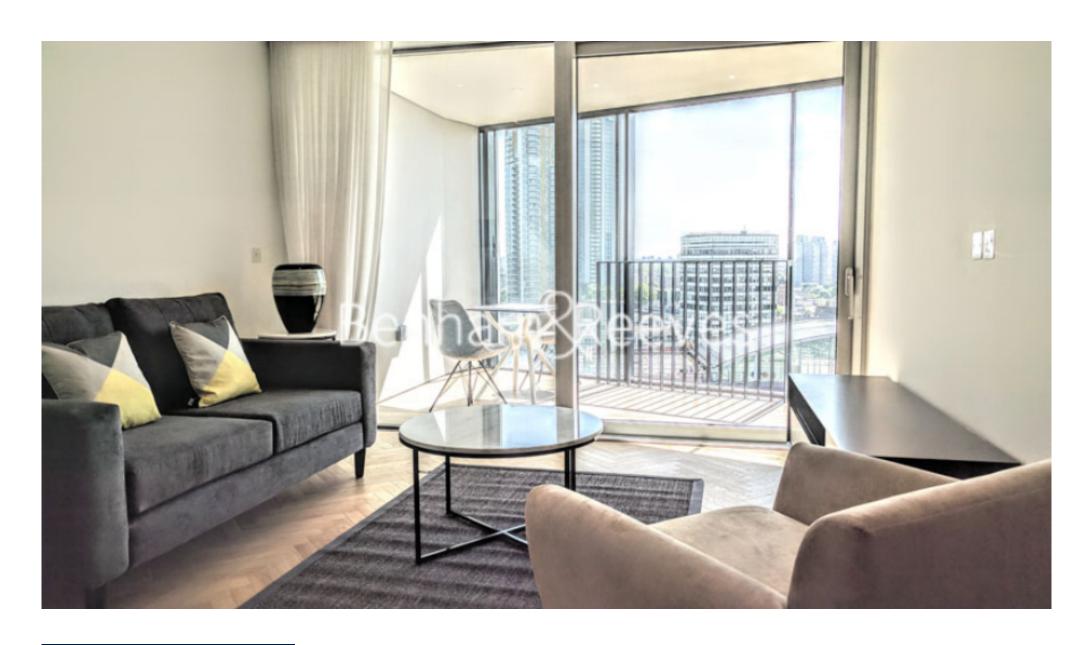

## **Property features**

Well Presented, High Floor, One Bedroom Apartment | Bright Reception Area & Winter Garden With Views | Fitted Open Plan Kitchen With Integrated Siemens Appliances | Large, Well Equipped Bedroom With Exclusive Winter Garden Ac | Bespoke Bathroom With Bathtub & Shower | EPC-B | Wood Floors, Full Length Windows & Underfloor Heating | 24hr Concierge, Residents Only Gym, Lounge & Communal Garden | Close To Borough Market, London Bridge & The Southbank | Moments Of Elephant & Castle Station (Northern, Bakerloo lin