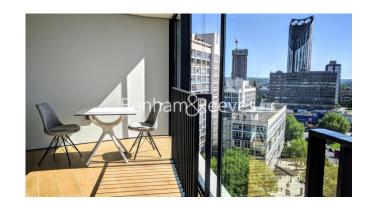

## **Property features**

Well Presented, High Floor, One Bedroom Apartment | Bright Reception Area & Winter Garden With Views | Fitted Open Plan Kitchen With Integrated Siemens Appliances | Large, Well Equipped Bedroom With Exclusive Winter Garden Ac | Bespoke Bathroom With Bathtub & Shower | EPC-B | Wood Floors, Full Length Windows & Underfloor Heating | 24hr Concierge, Residents Only Gym, Lounge & Communal Garden | Close To Borough Market, London Bridge & The Southbank | Moments Of Elephant & Castle Station (Northern, Bakerloo lin