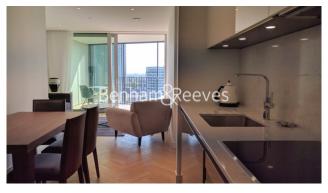

## **Property features**

Well Presented, High Floor, One Bedroom Apartment | Bright Reception Area & Winter Garden With Views | Fitted Open Plan Kitchen With Integrated Siemens Appliances | Large, Well Equipped Bedroom With Exclusive Winter Garden Ac | Bespoke Bathroom With Bathtub & Shower | EPC-B | Wood Floors, Full Length Windows & Underfloor Heating | 24hr Concierge, Residents Only Gym, Lounge & Communal Garden | Close To Borough Market, London Bridge & The Southbank | Moments Of Elephant & Castle Station (Northern, Bakerloo lin