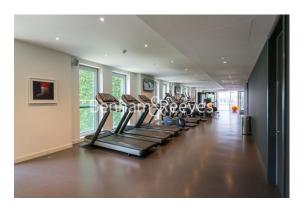

## **Property features**

Well Presented, High Floor, One Bedroom Apartment | Bright Reception Area & Winter Garden With Views | Fitted Open Plan Kitchen With Integrated Siemens Appliances | Large, Well Equipped Bedroom With Exclusive Winter Garden Ac | Bespoke Bathroom With Bathtub & Shower | EPC-B | Wood Floors, Full Length Windows & Underfloor Heating | 24hr Concierge, Residents Only Gym, Lounge & Communal Garden | Close To Borough Market, London Bridge & The Southbank | Moments Of Elephant & Castle Station (Northern, Bakerloo lin