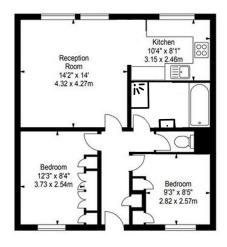

## Fulham Road, Chelsea, SW3

£1,060 per week, £4,593 per month + fees

3rd Floor

Approx gross internal area: 670sg/ft - 63sg/m

Whist every attempt has been made to ensure the accuracy of the floor plan contained here, measurements of doors, windows, rooms and any other tiems are approximate and no responsibility is taken for any error, omission, or mis-statement. This plan is for illustrative purposes only and should be used as such by any prospective purchaser. The services, systems and appliances shown have no been lested and no guaranties as to their operability or efficiency can be given.