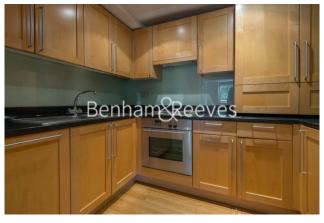

# ■ 1 Bedroom ■ 1 Bathroom □ Furnished

A Spacious one bedroom apartment on the 3rd floor of a Victorian Conversion in Kensington. The property benefits from lots of Natural Light throughout and is located moments away from Kensington High Street. Has built-in Storage and a fitted kitchen.

### **Property features**

1 Bedroom | 1 Bathroom | Reception | Furnished | Fitted Kitchen | EPC-D | Off Kensington High Street | Communal Garden | Nearby High Street Kensington Tube Station

For more information about this property, please call our Kensington branch on