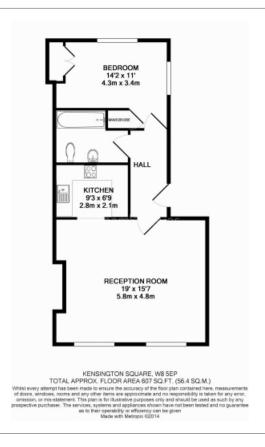

# ■ 1 Bedroom ■ 1 Bathroom □ Furnished

A Spacious one bedroom apartment on the 3rd floor of a Victorian Conversion in Kensington. The property benefits from lots of Natural Light throughout and is located moments away from Kensington High Street. Has built-in Storage and a fitted kitchen.

### **Property features**

1 Bedroom | 1 Bathroom | Reception | Furnished | Fitted Kitchen | EPC-D | Off Kensington High Street | Communal Garden | Nearby High Street Kensington Tube Station

For more information about this property, please call our Kensington branch on