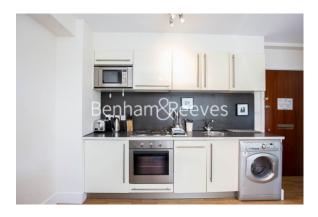

Nell Gwynn House, Chelsea, SW3

£595 per week, £2,578 per month + fees

■ 1 Bedroom ■ 1 Bathroom □ Furnished

A smartly-presented 368 Sq Ft ONE-BEDROOM apartment with wood flooring on the 3rd Floor of the popular NELL GWYNN HOUSE in CHELSEA and just minutes to The Kings Road & South Kensington Station. Rent includes HOT WATER & HEATING.

## **Property features**

1 Bedroom | 24 Hr Concierge | Wood flooring | Prime Sloane Avenue location | Hot Water & Heating incl | EPC-B | Iconic Chelsea Building | 8 minutes to Sloane Square station | 4 minutes to the Kings road | 8 minutes to South Kensington station