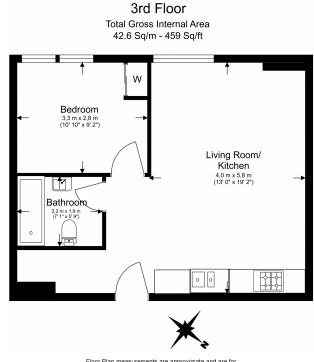

## Nell Gwynn House, Chelsea, SW3

£595 per week, £2,578 per month + fees

Floor Plan measurements are approximate and are for illustrative purposes only. While we do not doubt the floor plans accuracy, we make no guarantee, warranty or representation as to the accuracy and completeness of the floor plan.