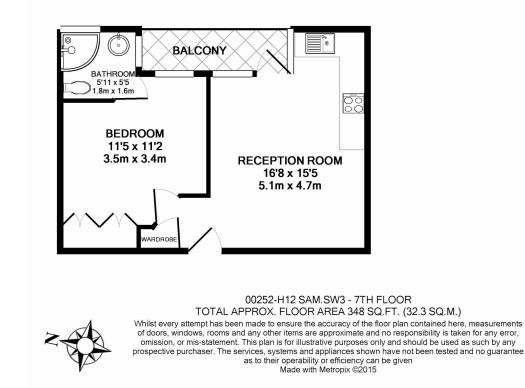

## 🛋 1 Bedroom 🖼 1 Bathroom 👄 Furnished

A gorgeous 7th floor ONE-BEDROOM apartment with private BALCONY in Chelsea's popular SLOANE AVENUE MANSIONS. Residents benefit from a 24 Hr Porter & close proximity to the King's Road. South Kensington & Sloane Square Stations. Rent includes Hot Water, Heating & Internet.

### **Property features**

1 Bedroom | Bathroom | Balcony | Furnished | 24 Hr Porter | EPC-C | Hot Water, Heating & Internet Incl | 355 sq ft | Short Walk to the King's Road | South Kensington Underground Station