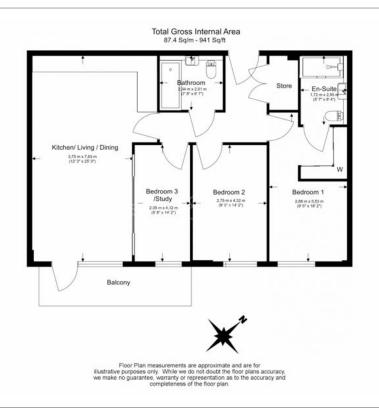

## ■ 3 Bedrooms □ 2 Bathrooms □ Unfurnished

This bright modern 6th floor apartment, with enviable resident facilities, is situated in a desirable Riverside development close to the amenities of Hammersmith. The property is located within walking distance from Hammersmith Underground station (Circle, District, Piccadilly, and Hammersmith & City lines)

## **Property features**

Wood floors | Private balcony | 24 hrs concierge | Built in storage | Local amenities | EPC-B | Cinema room | Resident's gym | Wifi lounge | Kingston station

For more information about this property, please call our Kew branch on