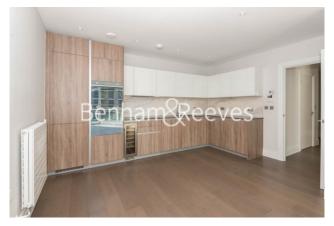

## ■ 3 Bedrooms □ 2 Bathrooms □ Unfurnished

This bright modern 6th floor apartment, with enviable resident facilities, is situated in a desirable Riverside development close to the amenities of Hammersmith. The property is located within walking distance from Hammersmith Underground station (Circle, District, Piccadilly, and Hammersmith & City lines)

## **Property features**

Wood floors | Private balcony | 24 hrs concierge | Built in storage | Local amenities | EPC-B | Cinema room | Resident's gym | Wifi lounge | Kingston station

For more information about this property, please call our Kew branch on