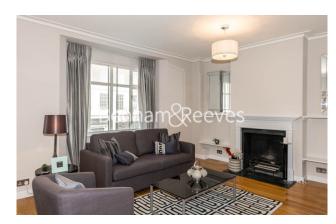

301 Brompton Road, Chelsea, SW3

£650 per week, £2,817 per month + fees

# □ 1 Bedroom □ 1 Bathroom □ Furnished

An urban-chic 570 sq ft ONE-BEDROOM apartment overlooking the BROMPTON ROAD oppostied Myrtos. This spacious flat features wood floors throughout. Brompton Road enjoys a prime position near Walton Street, The King's Road & KNIGHTSBRIDGE.

### **Property features**

 $Bedroom \mid Bathroom \mid Reception \mid Separate \ Kitchen \mid Furnished \mid EPC-E \mid 570 \ sq \ ft \mid 1st \ Floor \mid 5 \\ Minutes \ to \ Knightsbridge \mid South \ Kensington \ Station$ 