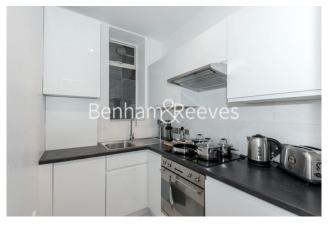

# □ 1 Bedroom □ 1 Bathroom □ Furnished

An urban-chic 570 sq ft ONE-BEDROOM apartment overlooking the BROMPTON ROAD oppostied Myrtos. This spacious flat features wood floors throughout. Brompton Road enjoys a prime position near Walton Street, The King's Road & KNIGHTSBRIDGE.

### **Property features**

 $Bedroom \mid Bathroom \mid Reception \mid Separate \ Kitchen \mid Furnished \mid EPC-E \mid 570 \ sq \ ft \mid 1st \ Floor \mid 5 \\ Minutes \ to \ Knightsbridge \mid South \ Kensington \ Station$ 