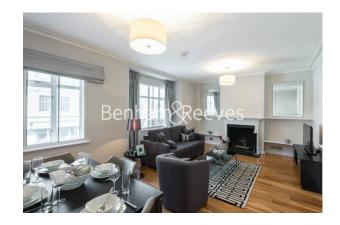

# □ 1 Bedroom □ 1 Bathroom □ Furnished

An urban-chic 570 sq ft ONE-BEDROOM apartment overlooking the BROMPTON ROAD oppostied Myrtos. This spacious flat features wood floors throughout. Brompton Road enjoys a prime position near Walton Street, The King's Road & KNIGHTSBRIDGE.

### **Property features**

 $Bedroom \mid Bathroom \mid Reception \mid Separate \ Kitchen \mid Furnished \mid EPC-E \mid 570 \ sq \ ft \mid 1st \ Floor \mid 5 \\ Minutes \ to \ Knightsbridge \mid South \ Kensington \ Station$ 