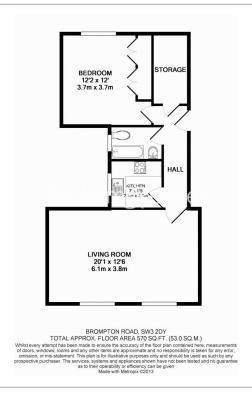

301 Brompton Road, Chelsea, SW3

£650 per week, £2,817 per month + fees

# □ 1 Bedroom □ 1 Bathroom □ Furnished

An urban-chic 570 sq ft ONE-BEDROOM apartment overlooking the BROMPTON ROAD oppostied Myrtos. This spacious flat features wood floors throughout. Brompton Road enjoys a prime position near Walton Street, The King's Road & KNIGHTSBRIDGE.

### **Property features**

 $Bedroom \mid Bathroom \mid Reception \mid Separate \ Kitchen \mid Furnished \mid EPC-E \mid 570 \ sq \ ft \mid 1st \ Floor \mid 5 \\ Minutes \ to \ Knightsbridge \mid South \ Kensington \ Station$ 

## 301 Brompton Road, Chelsea, SW3

£650 per week, £2,817 per month + fees