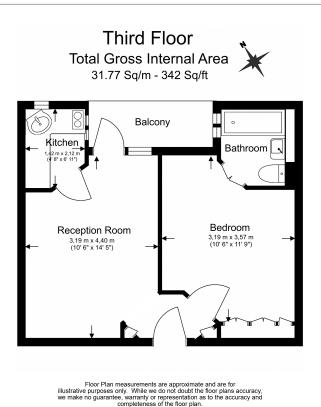

## ■ 1 Bedroom ■ 1 Bathroom ■ Furnished

A beautifully-designed & well-appointed 421 sq ft ONE-BEDROOM apartment with southwest-facing BALCONY in SLOANE AVENUE MANSIONS in the heart of CHELSEA. Residents benefit from 24 Hr Concierge & a fabulous location within minutes of the famous King's Road & Sloane Square. Rent includes Hot Water & Heating.

## **Property features**

1 Bedroom | Hot Water & Heating Included | 421 sq ft | 24 Hr Concierge | Balcony | EPC-TBC | Furnished | Close to Shops | Sloane Square Station | South Kensington Station

For more information about this property, please call our Knightsbridge branch on