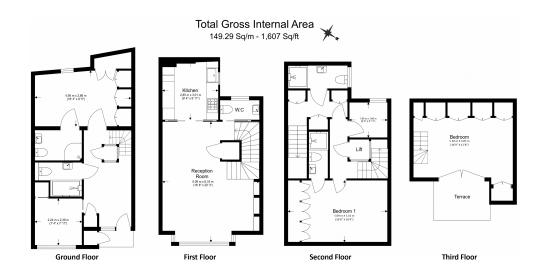

## St. Catherine's Mews, Chelsea, SW3

£2,700 per week, £11,700 per month + fees

Floor Plan measurements are approximate and are for illustrative purposes only. While we do not doubt the floor plans accuracy, we make no guarantee, warranty or representation as to the accuracy and completeness of the floor plan.