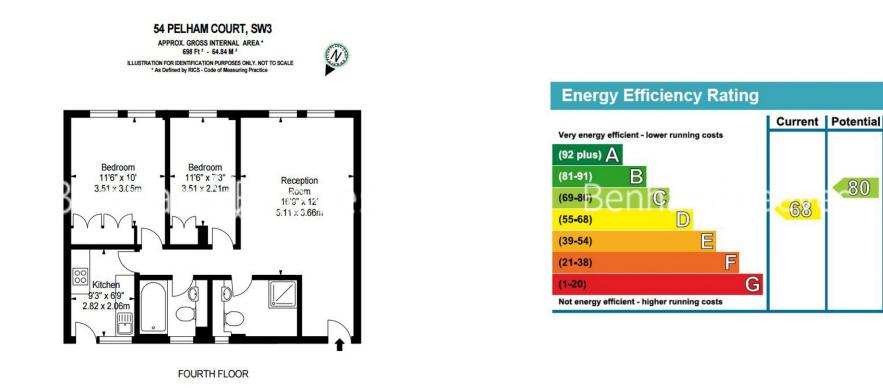

# i ⊇ Bedrooms de 2 Bathrooms de Furnished/UnFurnished

A beautifully-presented 698 sq ft TWO BEDROOM apartment on the 4th Floor of PELHAM COURT on the Fulham Road in the heart of CHELSEA. Residents benefit a daytime PORTER & stunning communal GARDENS. Located just 5 minutes from SOUTH KENSINGTON STATION.

### **Property features**

2 Bedrooms | 2 Bathrooms | Reception | Furn/Unfurn | Separate Fitted Kitchen | EPC-C | Full Time Porter, Lift Access | Close to Harrods | Nearby South Kensington Tube Station

For more information about this property, please call our Knightsbridge branch on