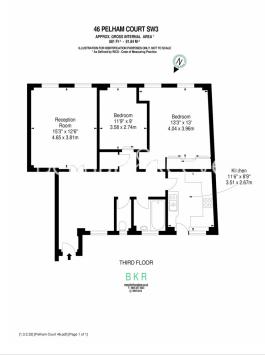

## ⊨ 2 Bedrooms 🛁 1 Bathroom ⊕ Furnished/UnFurnished

Located in the heart of CHELSEA, this wonderful 881 sq ft TWO-BEDROOM apartment is situated in the popular PELHAM COURT on the Fulham Road. Residents benefit from a daytime PORTER & Communal Gardens. SOUTH KENSINGTON STATION.

### **Property features**

2 Bedrooms | 2 Bathrooms | 881 sq ft | Daytime Porter | Communal Gardens | EPC-C | Available Furnished Or Unfurnished | 24 hr Maintenance Helpline | Close To Shops And Restaurants | South Kensington Station