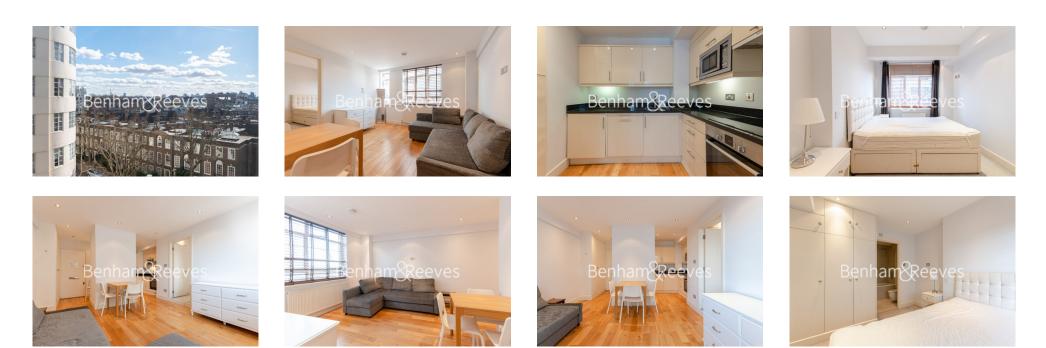

## 🛋 1 Bedroom 🖼 1 Bathroom 🕮 Furnished

A handsome 400 sq ft ONE BEDROOM apartment on the 5th floor of NELL GWYNN HOUSE on Sloane Avenue. Stylish and sleek with wood flooring, residents also benefit rent inclusive of Hot Water & Heating. SOUTH KENSINGTON STATION.

### **Property features**

One Bedroom | Bathroom | 5th Floor | 24 Hr Concierge | 400 sq ft | EPC-C | Hot Water & Heating Included | Furnished | 10 Minutes To Sloane Square Station | 8 Minutes To South Kensington Station