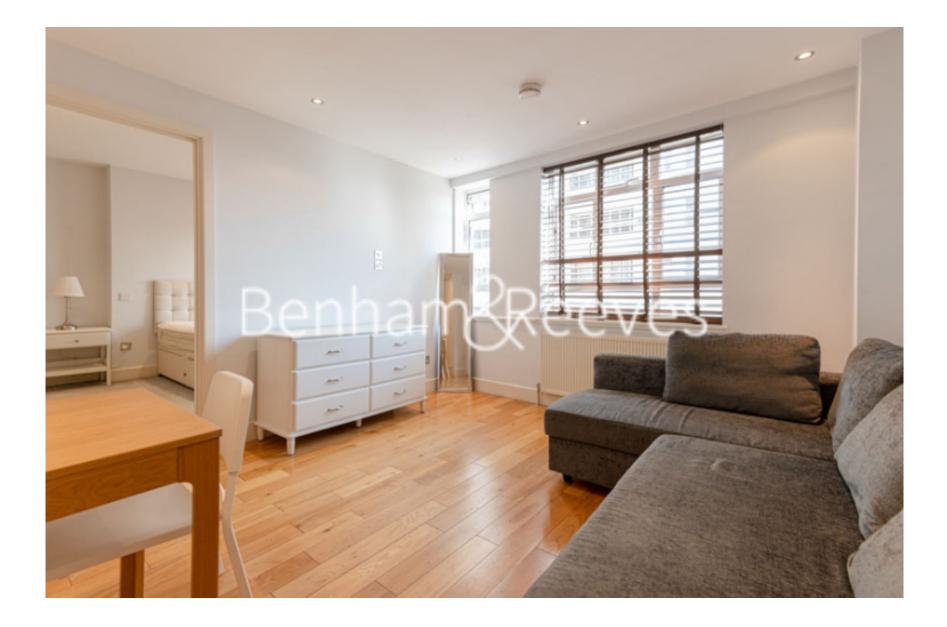

## 🛋 1 Bedroom 🖼 1 Bathroom 🕮 Furnished

A handsome 400 sq ft ONE BEDROOM apartment on the 5th floor of NELL GWYNN HOUSE on Sloane Avenue. Stylish and sleek with wood flooring, residents also benefit rent inclusive of Hot Water & Heating. SOUTH KENSINGTON STATION.

### **Property features**

One Bedroom | Bathroom | 5th Floor | 24 Hr Concierge | 400 sq ft | EPC-C | Hot Water & Heating Included | Furnished | 10 Minutes To Sloane Square Station | 8 Minutes To South Kensington Station