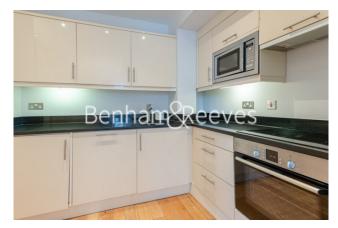

## 🛋 1 Bedroom 🖼 1 Bathroom 🕮 Furnished

A handsome 400 sq ft ONE BEDROOM apartment on the 5th floor of NELL GWYNN HOUSE on Sloane Avenue. Stylish and sleek with wood flooring, residents also benefit rent inclusive of Hot Water & Heating. SOUTH KENSINGTON STATION.

### **Property features**

One Bedroom | Bathroom | 5th Floor | 24 Hr Concierge | 400 sq ft | EPC-C | Hot Water & Heating Included | Furnished | 10 Minutes To Sloane Square Station | 8 Minutes To South Kensington Station