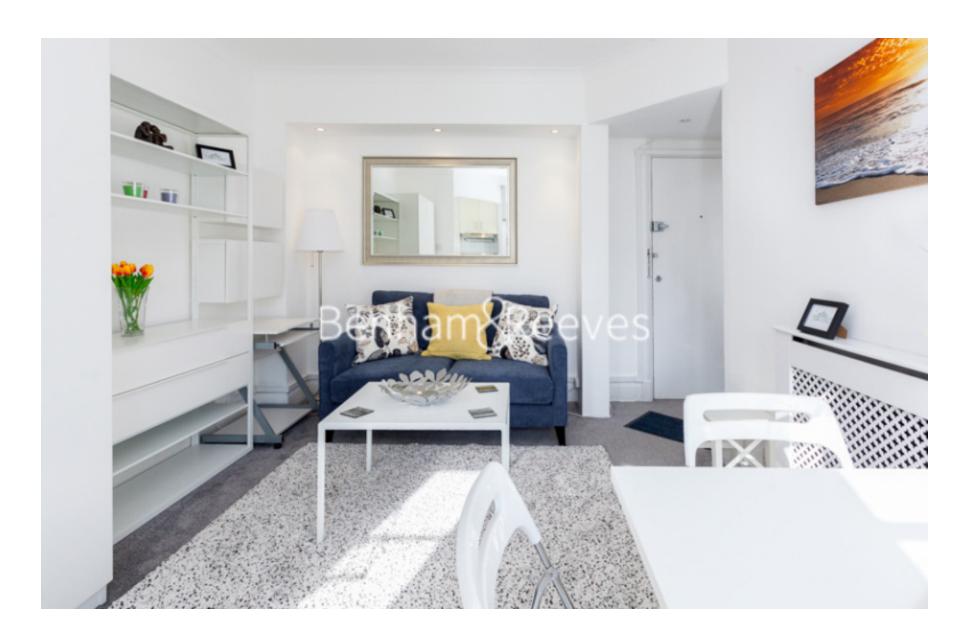

**Sloane Avenue Mansions, Chelsea, SW3** 

£550 per week, £2,383 per month + fees

□ 1 Bedroom □ 1 Bathroom □ Furnished

A stunning 421 sq ft ONE-BEDROOM apartment with southwest-facing BALCONY in SLOANE AVENUE MANSIONS in the heart of CHELSEA. Residents benefit from 24 Hour Porterage. Rent includes HOT WATER & HEATING. South Kensington & Sloane Square Underground Stations.

## **Property features**

1 Bedroom | 1 Bathroom | 24 Hr Concierge | Balcony | 421 sq ft | EPC-C | Hot Water & Heating included | Furnished | Close to Shops, Restaurants & Cafes | Nearby South Kensington & Sloane Square Underground