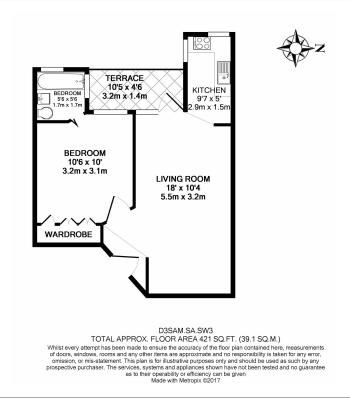

**Sloane Avenue Mansions, Chelsea, SW3** 

£550 per week, £2,383 per month + fees

□ 1 Bedroom □ 1 Bathroom □ Furnished

A stunning 421 sq ft ONE-BEDROOM apartment with southwest-facing BALCONY in SLOANE AVENUE MANSIONS in the heart of CHELSEA. Residents benefit from 24 Hour Porterage. Rent includes HOT WATER & HEATING. South Kensington & Sloane Square Underground Stations.

## **Property features**

1 Bedroom | 1 Bathroom | 24 Hr Concierge | Balcony | 421 sq ft | EPC-C | Hot Water & Heating included | Furnished | Close to Shops, Restaurants & Cafes | Nearby South Kensington & Sloane Square Underground