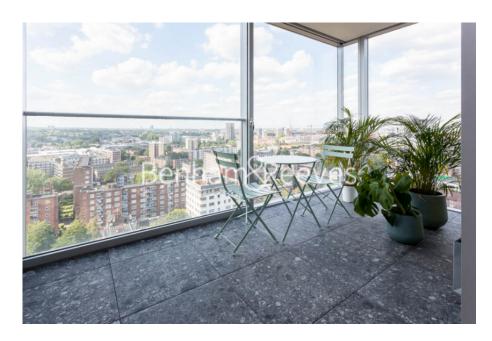

## **Property features**

1 bedroom and 1 bathroom | Higher floor with uninterrupted spectacular London view | Open plan fitted kitchen | Direct access to private winter garden | Furnished with high spec furniture package | EPC-B | Gym, Private cinema room | 24 Hour Concierge, Lift | Angel station/ Old Street station