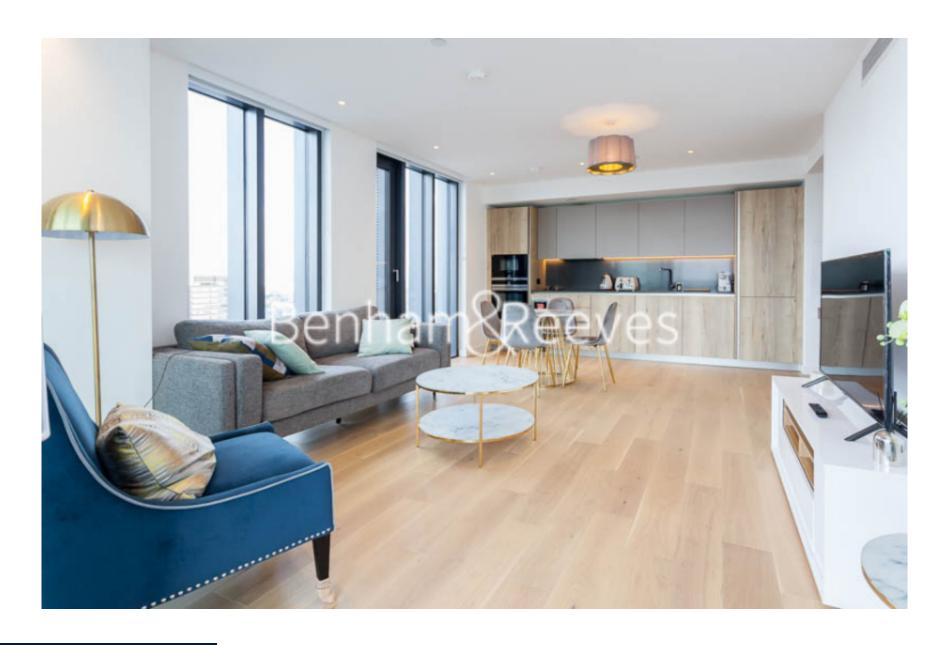

Jasper Walk, Shoreditch, N1

£681 per week, £2,951 per month + fees

☐ 1 Bathroom ☐ Furnished ■ 1 Bedroom

Contemporary higher floor apartment situated in a contemporary development in the City/Shoreditch area. Located a few minutes' walk from Old Street station and walking distance to Angel High Street

## **Property features**

1 bedroom and 1 bathroom | Higher floor with uninterrupted spectacular London view | Open plan fitted kitchen | Direct access to private winter garden | Furnished with high spec furniture package | EPC-B | Gym, Private cinema room | 24 Hour Concierge, Lift | Angel station/ Old Street station

## Jasper Walk, Shoreditch, N1

£681 per week, £2,951 per month + fees