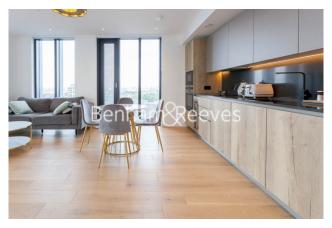

## **Property features**

1 bedroom and 1 bathroom | Higher floor with uninterrupted spectacular London view | Open plan fitted kitchen | Direct access to private winter garden | Furnished with high spec furniture package | EPC-B | Gym, Private cinema room | 24 Hour Concierge, Lift | Angel station/ Old Street station