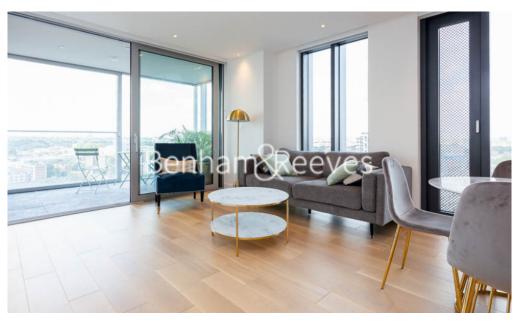

Jasper Walk, Shoreditch, N1

£681 per week, £2,951 per month + fees

☐ 1 Bathroom ☐ Furnished ■ 1 Bedroom

Contemporary higher floor apartment situated in a contemporary development in the City/Shoreditch area. Located a few minutes' walk from Old Street station and walking distance to Angel High Street

## **Property features**

1 bedroom and 1 bathroom | Higher floor with uninterrupted spectacular London view | Open plan fitted kitchen | Direct access to private winter garden | Furnished with high spec furniture package | EPC-B | Gym, Private cinema room | 24 Hour Concierge, Lift | Angel station/ Old Street station