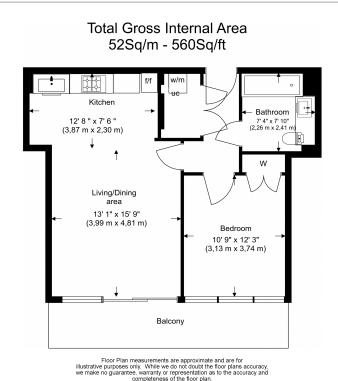

**Chiswick Point, Chiswick, W4** 

£439 per week, £1,902 per month + fees

■ 1 Bedroom ■ 1 Bathroom ■ Furnished

Modern, bright apartment situated in a desirable development, with concierge, located a brief walk from Chiswick Park (Circle, District and Hammersmith & City lines) underground.

## **Property features**

Wood Floors | Concierge Services | Underfloor Heating | Storage Space | Private Balcony | EPC-B | Local Amenities | Modern Finish | Short Distance Tube Station | Chiswick Park Station