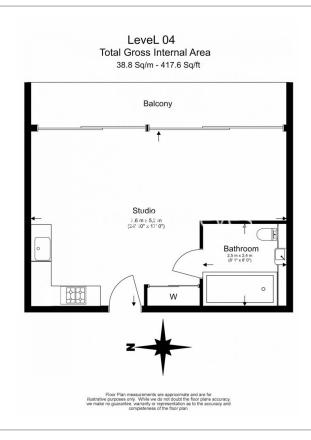

## **Property features**

Manhattan Studio | Furnished | Separate sleeping area | Balcony | Garden views | EPC-B | 24 hour concierge | Swimming pool | Gym | Battersea Power Station

For more information about this property, please call our Nine Elms branch on