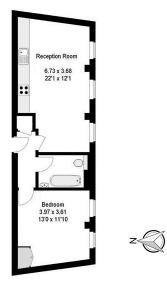

## West Smithfield, City, EC1A

£550 per week, £2,383 per month + fees

3rd Floor Approx gross internal area: 520sq/ft - 49sq/m

Whits every attempt has been made to ensure the accuracy of the foor plan contained here, measurement of doors, windows, comes and any other liens are approximate and no responsibility is laken for any error, omission, or mis-statement. This plan is for illustrative purposes only and should be used as such by any prospective purchaser. The services, systems and appliances shown have been tested and no guarantee as to their operability or efficiency can be given.