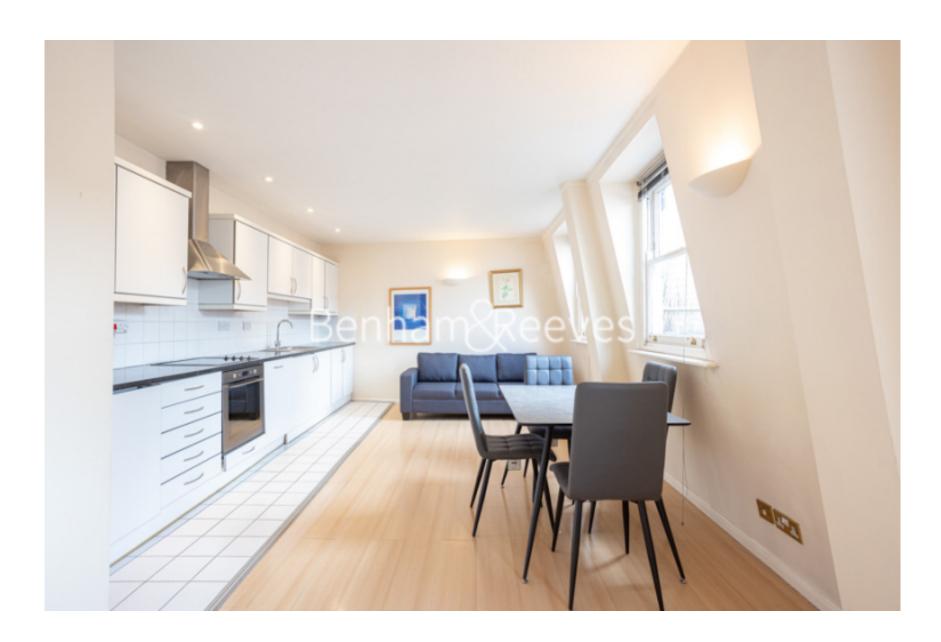

West Smithfield, City, EC1A

£550 per week, £2,383 per month + fees

□ 1 Bedroom □ 1 Bathroom □ Furnished

Modern apartment situated within a period building located on West Smithfield within a short walking distance of The City, Farringdon and Barbican.

## **Property features**

Spacious 1 Bedroom Apartment | Family Size Bathroom | Furnished | Fully Fitted Kitchen | Storage Space | EPC-E | Period Building | Excellent Transport Links Nearby | Nearby City, Farringdon and Barbican Stations