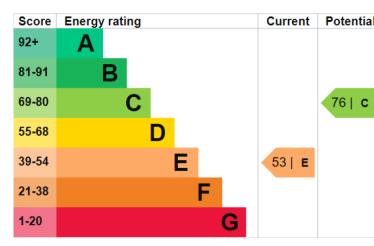

## **Property features**

Spacious 1 Bedroom Apartment | Family Size Bathroom | Furnished | Fully Fitted Kitchen | Storage Space | EPC-E | Period Building | Excellent Transport Links Nearby | Nearby City, Farringdon and Barbican Stations