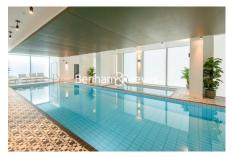

## **Property features**

Modern 1 Bedroom Apartment | Bespoke Bathroom | Open Plan Reception | Fully Fitted Kitchen | Furnished | EPC-B | Dedicated 24-hour Concierge | Swimming Pool, Sauna, Spa, Gym & Lounge | Excellent Transport links Nearby | Nearby Old Street Station