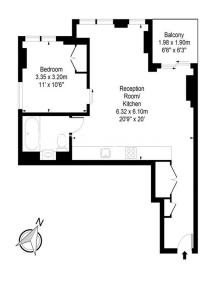

## Atlas Building, City, EC1V

£693 per week, £3,003 per month + fees

8th Floor Approx gross internal area: 590sq/ft - 55sq/m

Whilst every attempt has been made to ensure the accuracy of the floor plan contained here, measurements of doors, windows, comes and any other items are approximate and no responsibility is taken for any error, omission, or mis-statement. This plan is for illustrative purposes only and should be used as such by any prospective purchaser. The services, systems and appliances shown have not been tested and no guarantee as to their operatibility or efficiency can be given.