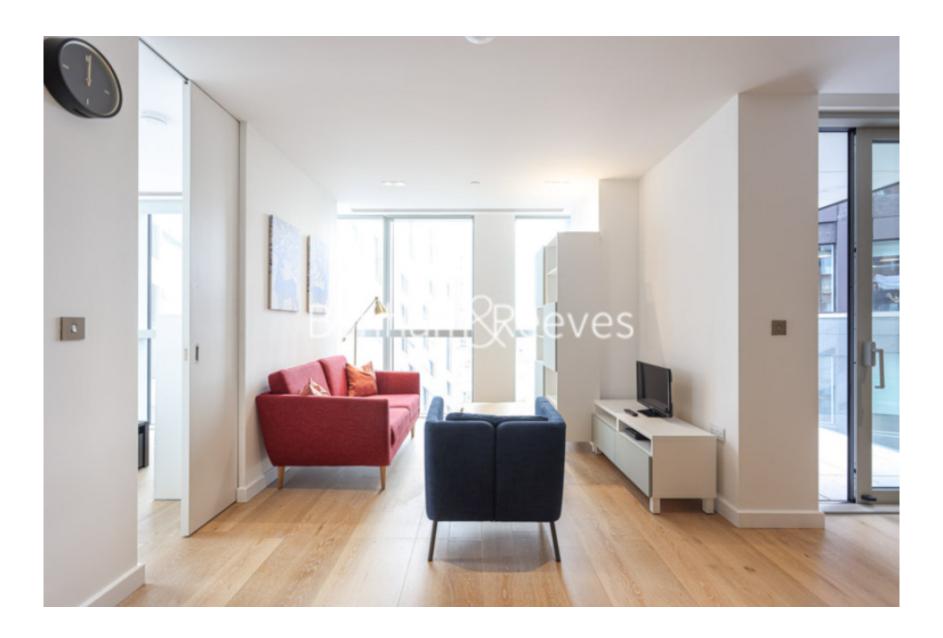

Atlas Building, City, EC1V £693 per week, £3,003 per month + fees □ 1 Bedroom □ 1 Bathroom □ Furnished

Modern, bright and spacious, air-conditioned apartment situated within the highly sought after development located within minutes of Old Street Station (Northern Line & Mainline Rail services).

## **Property features**

Modern 1 Bedroom Apartment | Bespoke Bathroom | Open Plan Reception | Fully Fitted Kitchen | Furnished | EPC-B | Dedicated 24-hour Concierge | Swimming Pool, Sauna, Spa, Gym & Lounge | Excellent Transport links Nearby | Nearby Old Street Station