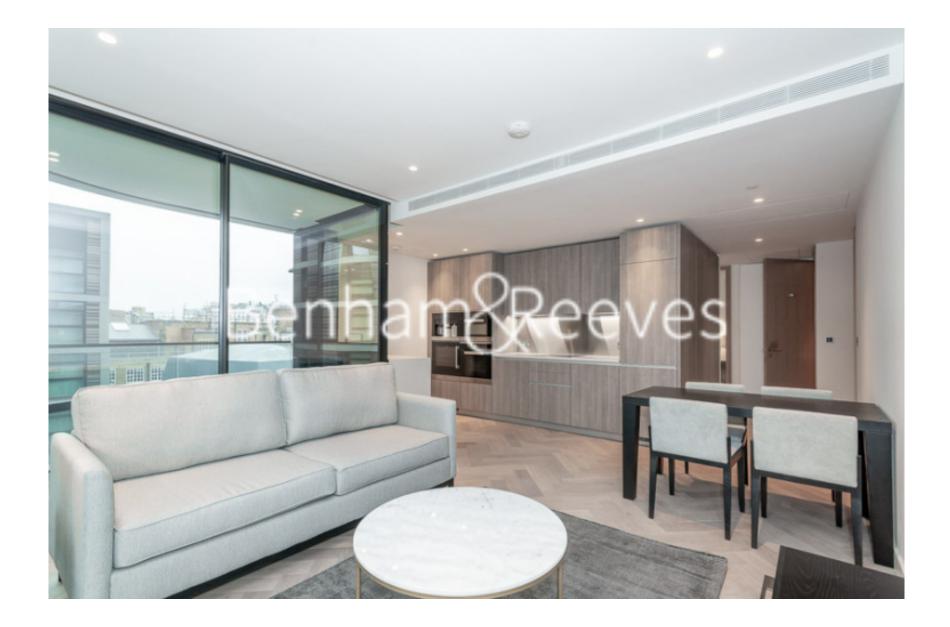

### 🛋 2 Bedrooms 🛛 🛱 2 Bathrooms 🕮 Furnished

Luxury dual aspect apartment with incredible unrestricted views over The City, situated, in an exciting development, with luxury resident facilities, located a short walk from Liverpool Street Station and Shoreditch High Street Station.

### **Property features**

2 Bedroom Apartment | Bespoke bathroom & En-suite Shower Room | Open Plan Living Space with Floor to Ceiling Windows | Kitchen integrated with Miele appliances | Furnished | EPC-B | Dedicated 24-hour Concierge | Swimming pool, sauna, spa, gym & private lounge and bar | Walking distance from Shoreditch | Excellent Transport links Nearby