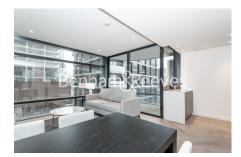

### 🛋 2 Bedrooms 🛛 🛱 2 Bathrooms 🕮 Furnished

Luxury dual aspect apartment with incredible unrestricted views over The City, situated, in an exciting development, with luxury resident facilities, located a short walk from Liverpool Street Station and Shoreditch High Street Station.

### **Property features**

2 Bedroom Apartment | Bespoke bathroom & En-suite Shower Room | Open Plan Living Space with Floor to Ceiling Windows | Kitchen integrated with Miele appliances | Furnished | EPC-B | Dedicated 24-hour Concierge | Swimming pool, sauna, spa, gym & private lounge and bar | Walking distance from Shoreditch | Excellent Transport links Nearby